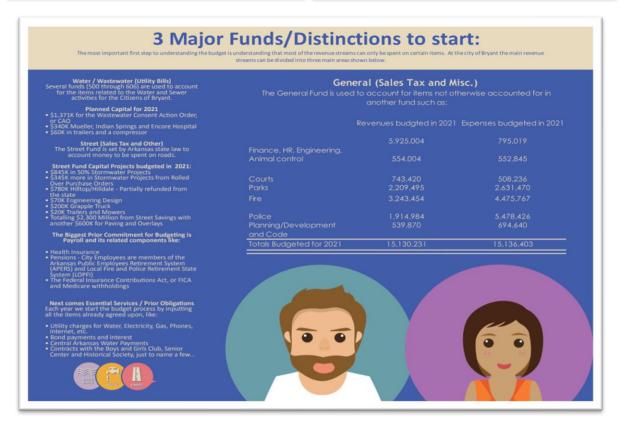

#### **Community Development**

6. Ordinance 2022-08 Fee - Adjustment of Right of Way Permit Fee

Last meeting a \$500 Permit Fee was added to Ordinance 2022-08. It has been requested that the fee be reexamined.

• Ord 2022-08.pdf

# 10. An Ordinance to Amend Ordinance No. 2013-04 to Place Specific Requirements in Place Regarding Boring and Jacking and Pavement Cuts along our Public City Streets.

Adding sections to address Boring, Jacking, and Pavement under sections Utilities and Utility Crossings.

Motion to Amend the Ordinance by Council Member Hawk to add a \$500 fee to the permitting process with the funds to go to Water/Wastewater fund, second by Council Member Higginbotham.

Voice Vote. Motion Passed Unanimously. [YT 1:31:30]

#### Section 1: Amendment to Ordinance 2013-04

Ordinance 2013-04 is hereby amended by adding section "Utilities and Utility Crossings" subheadings General sections A,B,C,D,E,F,H and Franchised Utility Lines. There shall also be added a five hundred dollar (\$500) permit fee to excavate or bore within the right of way of the City. Funds from this fee shall go to the water/wastewater fund.