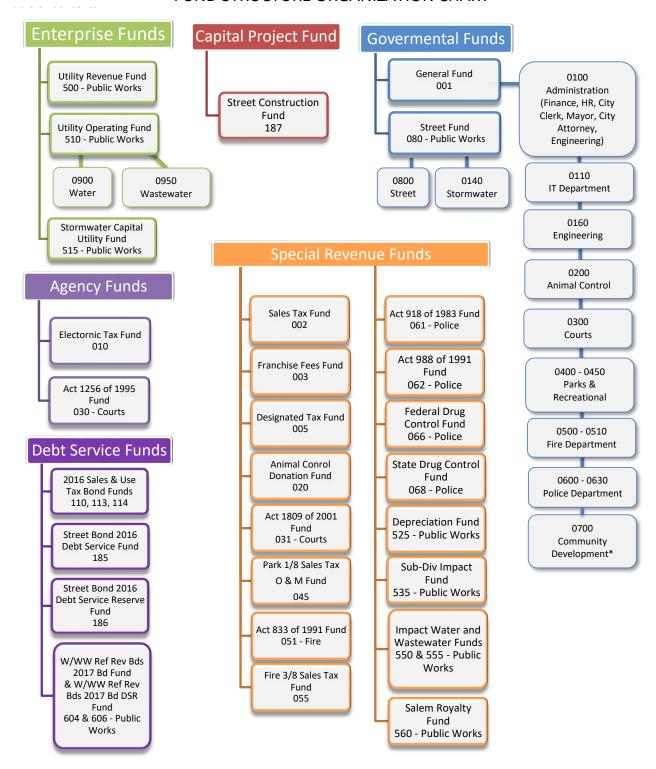

anticipated funding sources. Capital improvement projects are defined as infrastructure or equipment purchases or construction that results in a capitalized asset costing more than \$5,000 and having a useful life (depreciable life) of two (2) years or more, per Resolution 2021-03.

Proposed capital projects will be reviewed by a cross-departmental team for accurate costing (design, capital, and operating), congruence with City objectives and prioritized by a set of deterministic criteria. Financing sources will be sought for the highest-ranking projects.

Capital improvement operating budget impacts will be coordinated with the development of the annual operating budget. Future operating, maintenance, and replacements costs will be considered.

#### **FUND STRUCTURE ORGANIZATION CHART**



<sup>\*</sup>Community Development was created after Planning and Code were combined in 2022

## Govermental Funds

General Fund (001) is the city's primary operating fund. It accounts for all financial resources of the general government except those required to be accounted for in another fund.

Street Fund (080) is a special revenue fund to account for all activities associated with maintaining and constructing streets.

Arkansas statutes that provide funding for street and drainage projects require that these activities be accounted for separately. The Street fund is financed by state turnback funds, and a portion of a state-wide 1/2 cent saled tax approved by the voters in July 2013.

## Capital Project Fund

Street Construction Fund (187) were designated to be spent within three ye