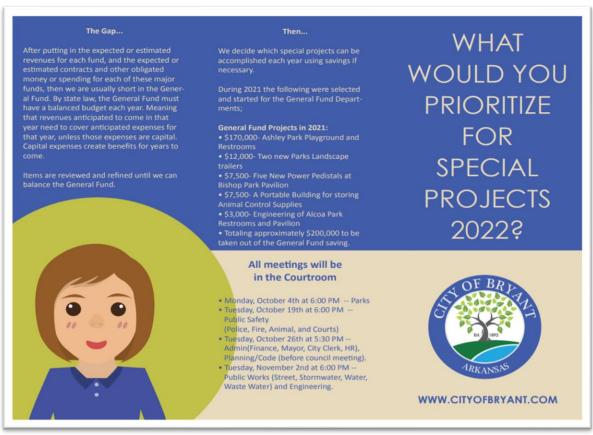

#### 7. Sidewalk/Trail Waiver at Boswell and NW 4th Street

This property owner is requesting a waiver from building pedestrian facilities along all three sides of the property during the construction of their single-family residences. The applicant would like to build a sidewalk along only one side. If only one side is chosen, staff's recommendation is to build along with the North Pine because of the amount of pedestrian traffic coming from the school campus.

Lengthy discussion followed.

Motion to approve Waiver by Council Member Hawk, second by Council Member Higginbotham.

Voice Vote. Motion Passed Unanimously. [YT 39:15]

**Engineering/Construction** presented by Ted Taylor, Director of Engineering, Keith Cox, Assistant Director of Parks, and Tim Fournier, Director of Public Works

## 8. Stormwater Project for City-Wide Stormwater Projects Lengthy Discussion followed. [YT 1:11:30]

# 9. Approval to upgrade Midland Park Soccer Field Lights Sponsored by Council Member Sanders and Council Member Hawk. Recommended by Bryant Parks Committee. The committee requests that the city council make the final decision between LED or HDI lighting types.

Estimate from Musco Sports Lighting, member of Sorcewell Co-Op, no waiver of competitive bidding required.

Lengthy discussion followed.

Motion to approve LED lighting option by Council Member Meyer, second by Council Member Hawk

Voice Vote. Motion Passed Unanimously. [YT 1:26:15]