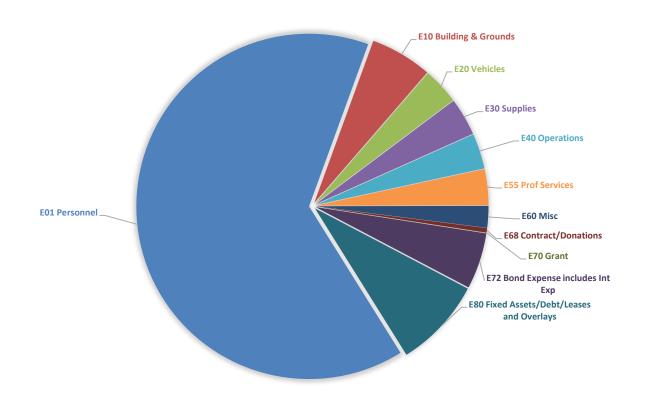

# **Ceneral - Executive Summary** Revenue & Expenditures February 2022

|                              |                  |            | 114       | ARKANSIS  | SISI  |       |     |      |      | February 2022 | 2         |         |          |          |                     | Favorable                 |                            |
|------------------------------|------------------|------------|-----------|-----------|-------|-------|-----|------|------|---------------|-----------|---------|----------|----------|---------------------|---------------------------|----------------------------|
|                              | Annual<br>Budget | YTD Budget | January   | February  | March | April | May | June | July | August        | September | October | November | December | Actual YTD<br>Total | (Unfavorable)<br>Variance | Annual Budget<br>Remaining |
| Revenues:                    |                  |            |           |           |       |       |     |      |      |               |           |         |          |          |                     |                           |                            |
| General                      | 17,171,705       | 2,861,951  | 1,332,368 | 1,266,447 | 0     | 0     | 0   | 0    | 0    | 0             | 0         | 0       | 0        | 0        | 2,598,814           | (263,137)                 | 14,572,891                 |
| Administration               | 6,987,736        | 1,164,623  | 597,236   | 540,525   |       |       |     |      |      |               |           |         |          |          | 1,137,761           | (26,861)                  | 5,849,975                  |
| Community Development        | 566,120          | 94,353     | 71,128    | 49,843    |       |       |     |      |      |               |           |         |          |          | 120,971             | 26,618                    | 445,149                    |
| Animal Control               | 629,334          | 104,889    | 51,599    | 51,421    |       |       |     |      |      |               |           |         |          |          | 103,020             | (1,869)                   | 526,314                    |
| Court                        | 743,420          | 123,903    | 27,852    | 47,909    |       |       |     |      |      |               |           |         |          |          | 75,762              | (48,142)                  | 667,658                    |
| Parks                        | 2,390,621        | 398,437    | 151,482   | 140,980   |       |       |     |      |      |               |           |         |          |          | 292,462             | (105,975)                 | 2,098,159                  |
| Fire                         | 3,767,410        | 627,902    | 309,288   | 309,903   |       |       |     |      |      |               |           |         |          |          | 619,191             | (8,710)                   | 3,148,219                  |
| Police                       | 2,087,064        | 347,844    | 123,782   | 125,865   |       |       |     |      |      |               |           |         |          |          | 249,647             | (98,197)                  | 1,837,417                  |
| Total Revenues               | 17,171,705       | 2,861,951  | 1,332,368 | 1,266,447 |       |       |     |      |      |               |           |         |          |          | 2,598,814           | (263,137)                 | 14,572,891                 |
|                              |                  |            |           |           |       |       |     |      |      |               |           |         |          |          |                     |                           |                            |
| Expenditures:                |                  |            |           |           |       |       |     |      |      |               |           |         |          |          |                     |                           |                            |
| General                      | 18,798,749       | 3,133,125  | 1,644,663 | 1,232,238 | 100   | T.    | 9   | i    | 25   | i i           |           | 7       | 2        |          | 2,876,900           | 256,225                   | 15,921,849                 |
| Administration               | 1,217,507        | 202,918    | 69,286    | 109,732   |       |       |     |      |      |               |           |         |          |          | 179,019             | 23,899                    | 1,038,488                  |
| Community Development        | 814,717          | 135,786    | 67,412    | 45,956    |       |       |     |      |      |               |           |         |          |          | 113,367             | 22,419                    | 701,350                    |
| Animal Control               | 843,696          | 140,616    | 40,580    | 45,631    |       |       |     |      |      |               |           |         |          |          | 86,211              | 54,405                    | 757,485                    |
| Court                        | 509,826          | 84,971     | 38,699    | 36,078    |       |       |     |      |      |               |           |         |          |          | 74,777              | 10,194                    | 435,049                    |
| Parks                        | 3,270,963        | 545,160    | 191,841   | 205,223   |       |       |     |      |      |               |           |         |          |          | 397,064             | 148,096                   | 2,873,899                  |
| Fire                         | 4,864,272        | 810,712    | 408,151   | 345,945   |       |       |     |      |      |               |           |         |          |          | 754,096             | 56,616                    | 4,110,176                  |
| Police                       | 7,277,768        | 1,212,961  | 828,693   | 443,673   |       |       |     |      |      |               |           |         |          |          | 1,272,366           | (59,405)                  | 6,005,402                  |
| Total Expenditures           | 18,798,749       | 3,133,125  | 1,644,663 | 1,232,238 |       |       |     |      |      |               |           |         |          |          | 2,876,900           | 256,225                   | 15,921,849                 |
| Excess (Deficit) of Revenues |                  |            |           |           |       |       |     |      |      |               |           |         |          |          |                     |                           |                            |
|                              | (1,627,044)      | (271,174)  | (312,295) | 34,209    |       |       |     |      |      |               |           |         |          |          | (278,086)           |                           |                            |