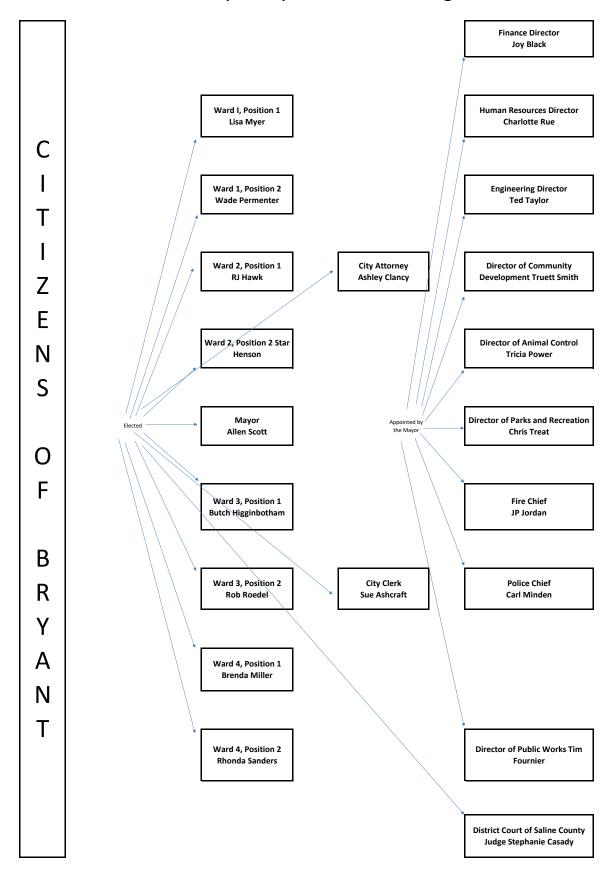

sentation Award

PRESENTED TO

City of Bryant Arkansas

For the Fiscal Year Beginning

January 01, 2021

Christopher P. Morrill

Executive Director

Government Finance Officers Association of the United States and Canada (GFOA) presented a Distinguished Budget Presentation Award to the City of Bryant, Arkansas, for its Annual Budget for the fiscal year beginning January 1, 2021. In order to receive this award, a governmental unit must publish a budget document that meets program criteria as a policy document, as a financial plan, as an operations guide, and as a communicative device. This award is valid for a period of one year only. We believe our current budget continues to conform to program requirements, and we are submitting it to GFOA to determine its eligibility for another award.



The City of Bryant have put in place several policies to promote compliance and integrity in accordance to Arkansas Code annotated.

As a municipality, the City of Bryant has an established system of internal control that provides reasonable assurance that objectives have been achieved in 1) the effectiveness and efficiency of operations, 2) the reliability of financial reporting and 3) compliance with applicable laws and regulations. The City of Bryant also has established an effective anti-fraud program that: 1) creates a culture of honesty, 2) evaluates the risks of fraud and implements the processes, procedures and controls needed to mitigate those risks and 3) develops an appropriate oversight process. It is the policy of the City of Bryant, to the extent that is reasonable, to cond