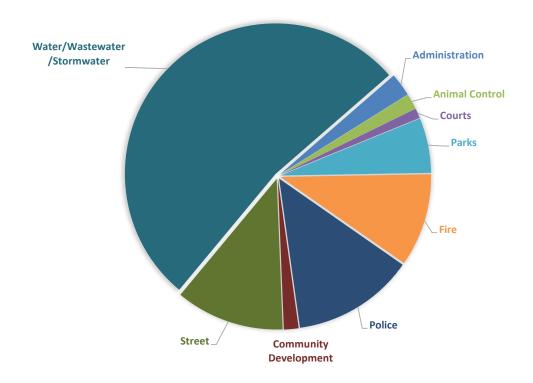

# **Ceneral - Executive Summary** Revenue & Expenditures February 2022

|                              |                  |            | 114       | ARKANSIS  | SISI  |       |     |      |      | February 2022 | 2         |         |          |          |                     | Favorable                 |                            |
|------------------------------|------------------|------------|-----------|-----------|-------|-------|-----|------|------|---------------|-----------|---------|----------|----------|---------------------|---------------------------|----------------------------|
|                              | Annual<br>Budget | YTD Budget | January   | February  | March | April | May | June | July | August        | September | October | November | December | Actual YTD<br>Total | (Unfavorable)<br>Variance | Annual Budget<br>Remaining |
| Revenues:                    |                  |            |           |           |       |       |     |      |      |               |           |         |          |          |                     |                           |                            |
| General                      | 17,171,705       | 2,861,951  | 1,332,368 | 1,266,447 | 0     | 0     | 0   | 0    | 0    | 0             | 0         | 0       | 0        | 0        | 2,598,814           | (263,137)                 | 14,572,891                 |
| Administration               | 6,987,736        | 1,164,623  | 597,236   | 540,525   |       |       |     |      |      |               |           |         |          |          | 1,137,761           | (26,861)                  | 5,849,975                  |
| Community Development        | 566,120          | 94,353     | 71,128    | 49,843    |       |       |     |      |      |               |           |         |          |          | 120,971             | 26,618                    | 445,149                    |
| Animal Control               | 629,334          | 104,889    | 51,599    | 51,421    |       |       |     |      |      |               |           |         |          |          | 103,020             | (1,869)                   | 526,314                    |
| Court                        | 743,420          | 123,903    | 27,852    | 47,909    |       |       |     |      |      |               |           |         |          |          | 75,762              | (48,142)                  | 667,658                    |
| Parks                        | 2,390,621        | 398,437    | 151,482   | 140,980   |       |       |     |      |      |               |           |         |          |          | 292,462             | (105,975)                 | 2,098,159                  |
| Fire                         | 3,767,410        | 627,902    | 309,288   | 309,903   |       |       |     |      |      |               |           |         |          |          | 619,191             | (8,710)                   | 3,148,219                  |
| Police                       | 2,087,064        | 347,844    | 123,782   | 125,865   |       |       |     |      |      |               |           |         |          |          | 249,647             | (98,197)                  | 1,837,417                  |
| Total Revenues               | 17,171,705       | 2,861,951  | 1,332,368 | 1,266,447 |       |       |     |      |      |               |           |         |          |          | 2,598,814           | (263,137)                 | 14,572,891                 |
|                              |                  |            |           |           |       |       |     |      |      |               |           |         |          |          |                     |                           |                            |
| Expenditures:                |                  |            |           |           |       |       |     |      |      |               |           |         |          |          |                     |                           |                            |
| General                      | 18,798,749       | 3,133,125  | 1,644,663 | 1,232,238 | 100   | T.    | 9   | i    | 25   | i i           |           | 7       | 2        |          | 2,876,900           | 256,225                   | 15,921,849                 |
| Administration               | 1,217,507        | 202,918    | 69,286    | 109,732   |       |       |     |      |      |               |           |         |          |          | 179,019             | 23,899                    | 1,038,488                  |
| Community Development        | 814,717          | 135,786    | 67,412    | 45,956    |       |       |     |      |      |               |           |         |          |          | 113,367             | 22,419                    | 701,350                    |
| Animal Control               | 843,696          | 140,616    | 40,580    | 45,631    |       |       |     |      |      |               |           |         |          |          | 86,211              | 54,405                    | 757,485                    |
| Court                        | 509,826          | 84,971     | 38,699    | 36,078    |       |       |     |      |      |               |           |         |          |          | 74,777              | 10,194                    | 435,049                    |
| Parks                        | 3,270,963        | 545,160    | 191,841   | 205,223   |       |       |     |      |      |               |           |         |          |          | 397,064             | 148,096                   | 2,873,899                  |
| Fire                         | 4,864,272        | 810,712    | 408,151   | 345,945   |       |       |     |      |      |               |           |         |          |          | 754,096             | 56,616                    | 4,110,176                  |
| Police                       | 7,277,768        | 1,212,961  | 828,693   | 443,673   |       |       |     |      |      |               |           |         |          |          | 1,272,366           | (59,405)                  | 6,005,402                  |
| Total Expenditures           | 18,798,749       | 3,133,125  | 1,644,663 | 1,232,238 |       |       |     |      |      |               |           |         |          |          | 2,876,900           | 256,225                   | 15,921,849                 |
| Excess (Deficit) of Revenues |                  |            |           |           |       |       |     |      |      |               |           |         |          |          |                     |                           |                            |
|                              | (1,627,044)      | (271,174)  | (312,295) | 34,209    |       |       |     |      |      |               |           |         |          |          | (278,086)           |                           |                            |