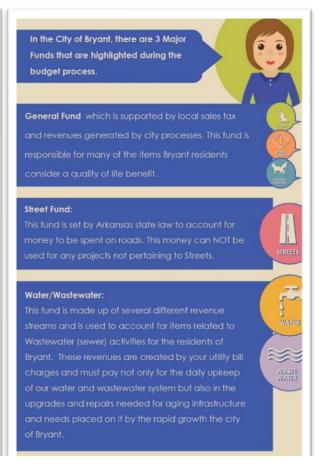

r how we can improve the budgeting process for the zens of Bryant?                                                                                                                                                                                                                      |
|             |                                                                                                                                                                                                                                                                                                                    |

Educational material was created to help in the efforts.



Posterboards
(featured right
and below)
and pamphlets
(next page)
were
displayed and
given out to
the
community
during
FallFest.









The next step in making the budget process more transparent was to reach out to the citizens of Bryant. First, information about the budget and the budget process was placed in the monthly newsletter that is mailed with the water bills, over 8000. Next, The Finance Department provided information by attending the annual Fallfest on September 25,2021. The weather was great and attendance was high at the event. During this event, staff from Finance and the Mayor's office provided Bryant citizens with pamphlets about the budget process and informed them that their input helps set the priorities of the community.





In 2022, the Finance department plans to continue transparency efforts with surveys of committee members and outreach during multiple events in addition to Fallfest.





#