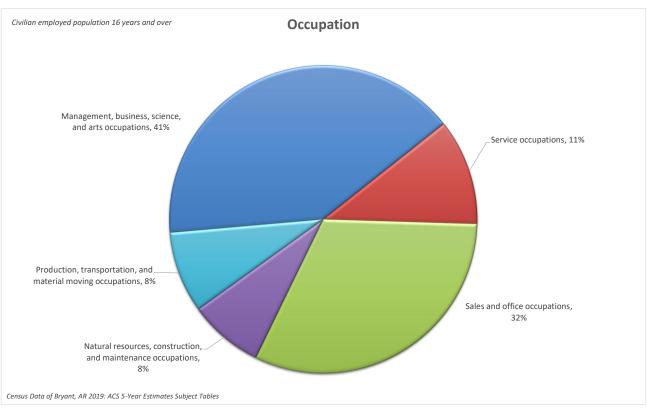

trail.
- Ashley Park
   400 SW 3rd Street
   Three baseball fields, playground, restrooms, and covered pavilion
- Alcoa 40 Park and Bark Park 1110 Shobe Road

Two softabll fields, one pee-wee football/multipurpose field, one concession stand, bathrooms, bridge and deck, paved parking, parking lot and field lighting, dugouts, press boxes, bleachers for football/soccer/multipurpose field. The Bark Park is designated for dogs to exercise and play off-leash in a controlled environment with an area for dogs 25 pounds and over and an area for dogs under 25 pounds.

- Midland Park
   3865 Midland
   Four Youth soccer fields, concession building, restroom, sportfield lighting, and paved parking
- Springhill Park
   2110 Binder Street
   Playground, pavillion, water fountain, and paved parking









## City of Bryant Letter of Transmittal

Dear Citizens of Bryant,

The annual construction of a budget for the upcoming year is important to your community on many levels. First it creates a road map and a mission on how your city government will utilize the resources allotted to them through sales tax, franchise fees, utility rates, fines, as well as permits. This roadmap is then set into place to create, and ultimately fulfill, a long-term vision for the city.

It is the desire of the mayor, council, and city employees to seek and create smart, positive, and sustainable growth so that Bryant is considered a healthy American city, capable of sustaining itself even during periods of slow growth.

It is our desire to continue this proactive stance toward our city's growth and avoid be