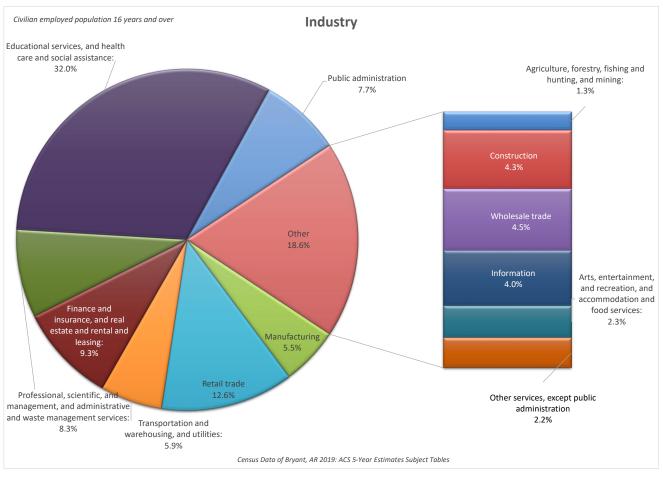

rail.
- Ashley Park
   400 SW 3rd Street
   Three baseball fields, playground, restrooms, and covered pavilion
- Alcoa 40 Park and Bark Park 1110 Shobe Road

Two softabll fields, one pee-wee football/multipurpose field, one concession stand, bathrooms, bridge and deck, paved parking, parking lot and field lighting, dugouts, press boxes, bleachers for football/soccer/multipurpose field. The Bark Park is designated for dogs to exercise and play off-leash in a controlled environment with an area for dogs 25 pounds and over and an area for dogs under 25 pounds.

- Midland Park
   3865 Midland
   Four Youth soccer fields, concession building, restroom, sportfield lighting, and paved parking
- Springhill Park
   2110 Binder Street
   Playground, pavillion, water fountain, and paved parking









## City of Bryant Letter of Transmittal

Dear Citizens of Bryant,

The annual construction of a budget for the upcoming year is important to your community on many levels. First it creates a road map and a mission on how your city government will utilize the resources allotted to them through sales tax, franchise fees, utility rates, fines, as well as permits. This roadmap is then set into place to create, and ultimately fulfill, a long-term vision for the city.

It is the desire of the mayor, council, and city employees to seek and create smart, positive, and sustainable growth so that Bryant is considered a healthy American city, capable of sustaining itself even during periods of slow growth.

It is our desire to continue this proactive stance toward our city's growth and avoid bein