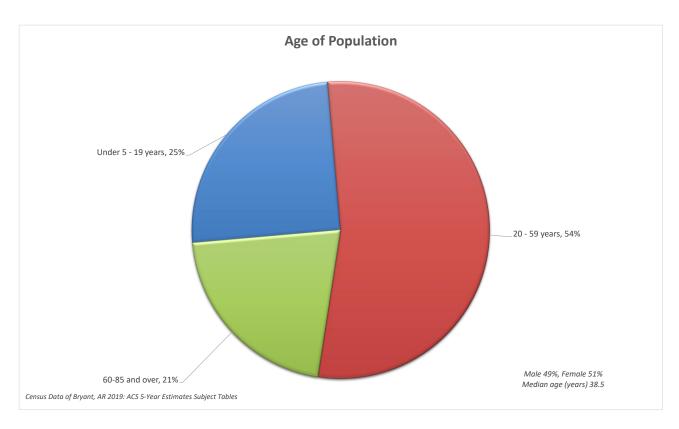

ng trail.
- Ashley Park
   400 SW 3rd Street
   Three baseball fields, playground, restrooms, and covered pavilion
- Alcoa 40 Park and Bark Park 1110 Shobe Road

Two softabll fields, one pee-wee football/multipurpose field, one concession stand, bathrooms, bridge and deck, paved parking, parking lot and field lighting, dugouts, press boxes, bleachers for football/soccer/multipurpose field. The Bark Park is designated for dogs to exercise and play off-leash in a controlled environment with an area for dogs 25 pounds and over and an area for dogs under 25 pounds.

- Midland Park
   3865 Midland
   Four Youth soccer fields, concession building, restroom, sportfield lighting, and paved parking
- Springhill Park
   2110 Binder Street
   Playground, pavillion, water fountain, and paved parking









## City of Bryant Letter of Transmittal

Dear Citizens of Bryant,

The annual construction of a budget for the upcoming year is important to your community on many levels. First it creates a road map and a mission on how your city government will utilize the resources allotted to them through sales tax, franchise fees, utility rates, fines, as well as permits. This roadmap is then set into place to create, and ultimately fulfill, a long-term vision for the city.

It is the desire of the mayor, council, and city employees to seek and create smart, positive, and sustainable growth so that Bryant is considered a healthy American city, capable of sustaining itself even during periods of slow growth.

It is our desire to continue this proactive stance toward our city's growth and avoid