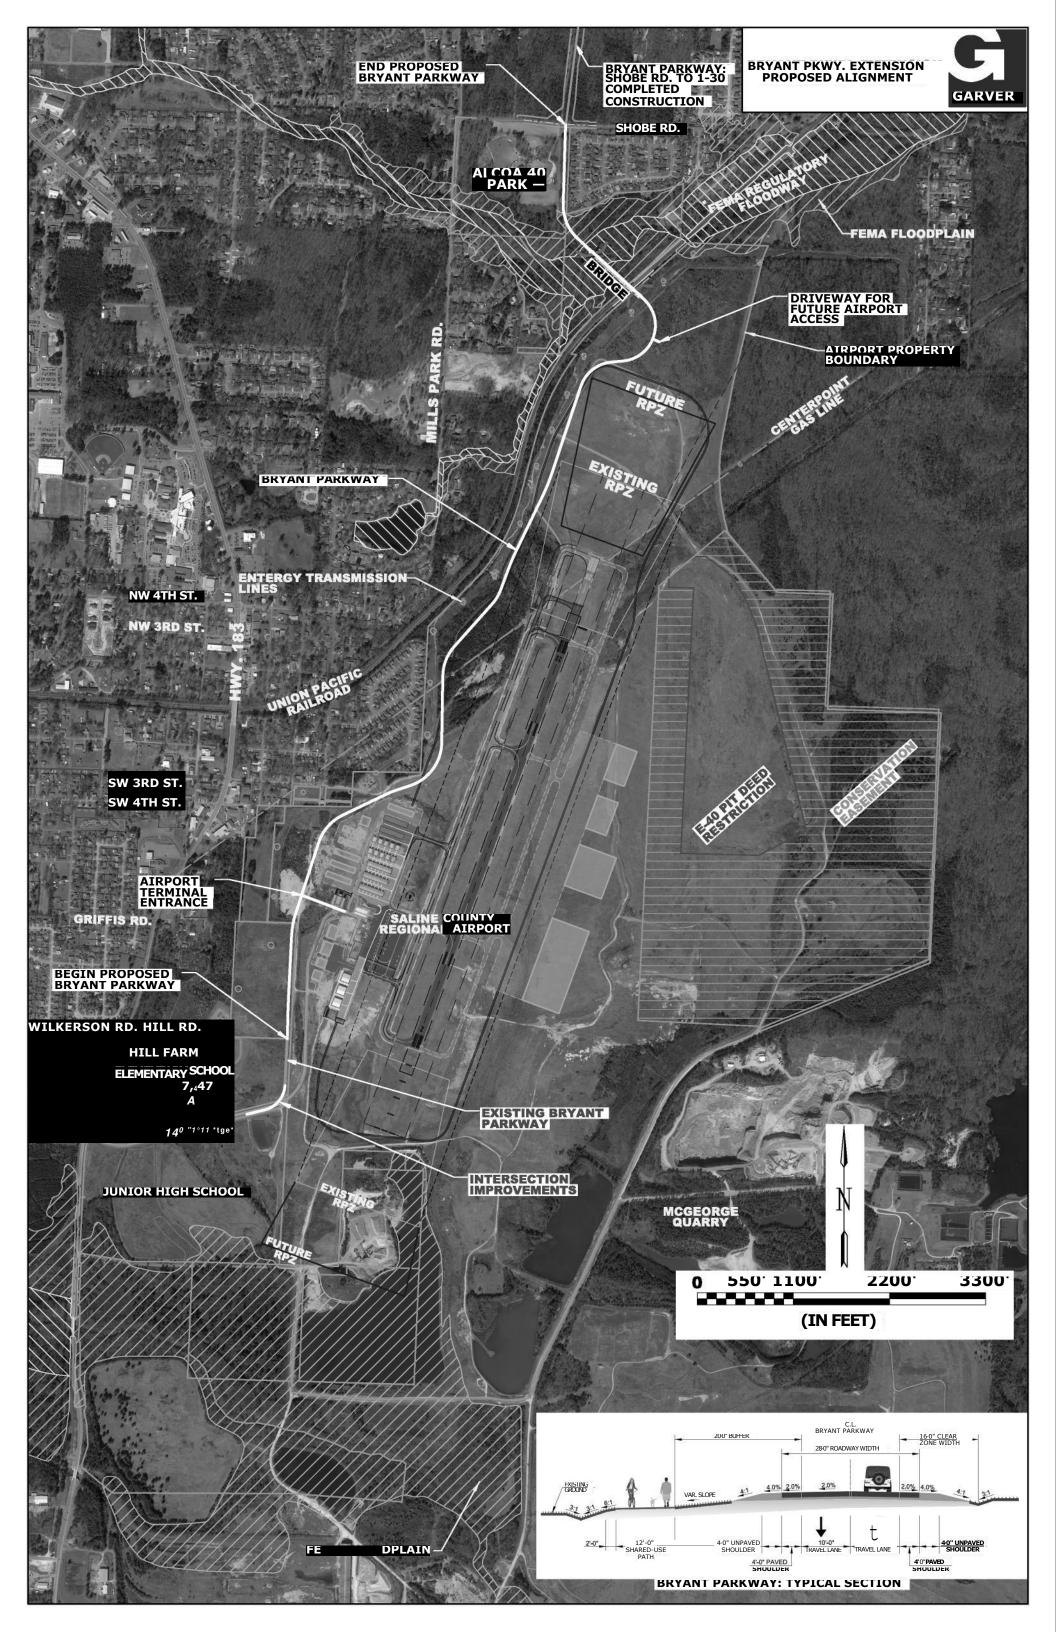

#### **City Attorney**

11. Purchase Agreement for Right of Way - Bryant Parkway Project - A Resolution Authorizing the Mayor to Purchase Property from Saline County for the Construction of the Bryant Parkway from the Existing Union Pacific Right-Of-Way to the Intersection of Hill Farm Road as Situated in Saline County, Bryant, Arkansas and for Other Purposes

- Resolution for Mayor to sign Parkway paperwork (1).pdf
- · Exhibit C A B.pdf
- · 061705 Bryant Pkwy Closing Package (Rev 2022-03-18).pdf