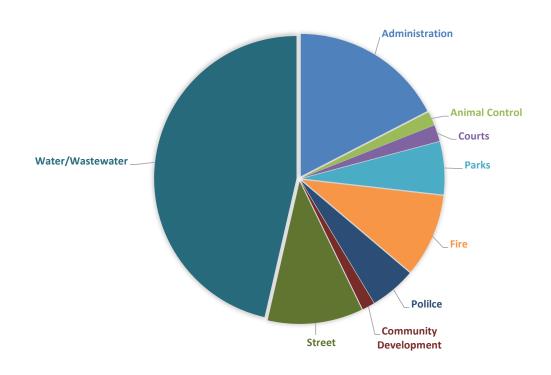

3,015 | 1,195,341 | 1,240,049 | 1,179,113 | 1,056,462 | 1,099,036 | 1,093,013 |
|                | 2019              | 1,162,181      | 1,323,467 | 1,043,677 | 1,027,608 | 1,205,192 | 1,190,014 | 1,258,250 | 1,257,197 | 1,140,531 | 1,243,134 | 1,155,335 | 1,157,926 |
|                | 2020              | 1,183,215      | 1,157,716 | 1,085,494 | 1,086,993 | 1,259,760 | 1,254,769 | 1,356,933 | 1,434,834 | 1,373,873 | 1,330,458 | 1,460,079 | 1,387,558 |
|                | 2021              | 1,384,300      | 1,648,283 | 1,323,761 | 1,149,770 | 1,663,928 | 1,570,489 | 1,526,745 | 1,567,875 | 1,457,964 | 1,477,013 | 1,477,013 | 1,477,013 |

1,477,012.83 estimated last three months of the year

## Summary of 2019 -2021 and Category Totals for Major Funds

#### **TOTAL REVENUE PER DEPARTMENT**



#### **TOTAL EXPENSES PER DEPARTMENT**



| Category                                   | Accounts               | Budgeted Amounts | Enterprise/<br>Governmental |
|--------------------------------------------|------------------------|------------------|-----------------------------|
| R50 Sales of Service                       | 4504-4569              | 10,960,035.00    | E                           |
| R60 Misc Rev                               | 4600                   | 85,200.00        | E                           |
| R62 Intergovernmental Revenues             | 4625-4632              | 7,564,000.00     | E                           |
| R64 Reimbursement                          | 4640-4560              | 0.00             | E                           |
| R66 Sale of Equipment