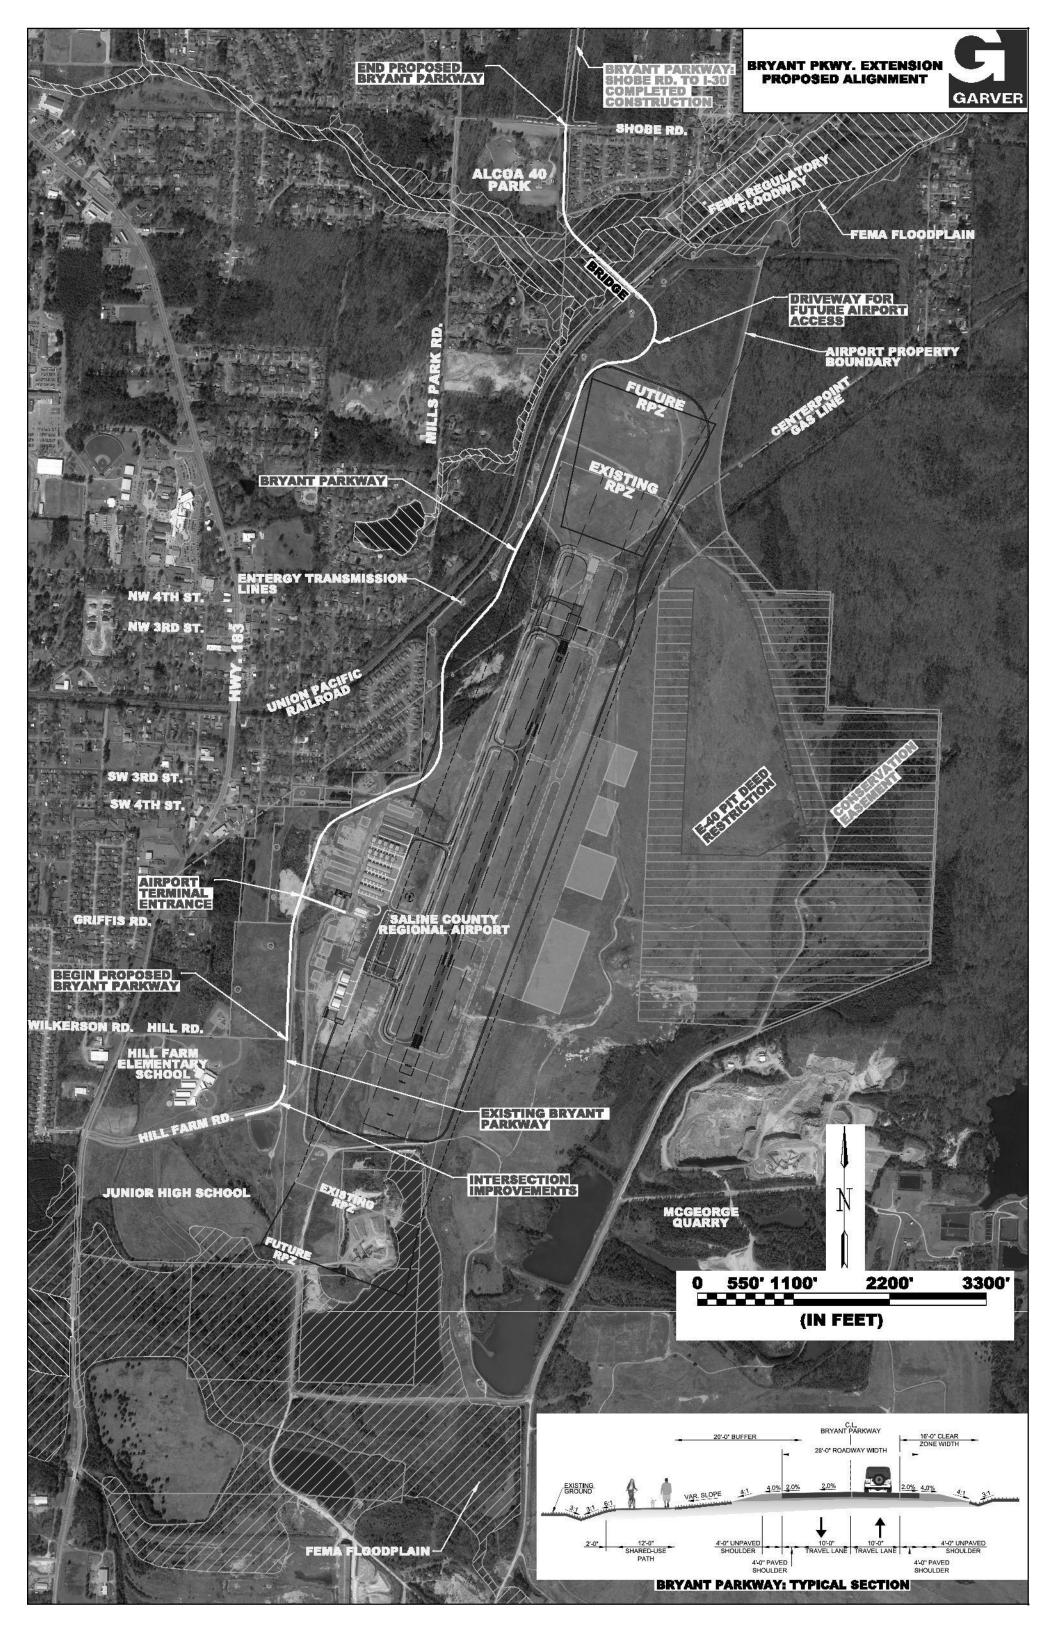

#### **City Attorney**

11. Purchase Agreement for Right of Way - Bryant Parkway Project - A Resolution Authorizing the Mayor to Purchase Property from Saline County for the Construction of the Bryant Parkway from the Existing Union Pacific Right-Of-Way to the Intersection of Hill Farm Road as Situated in Saline County, Bryant, Arkansas and for Other Purposes

- Resolution for Mayor to sign Parkway paperwork (1).pdf
- · Exhibit C A B.pdf
- · 061705 Bryant Pkwy Closing Package (Rev 2022-03-18).pdf