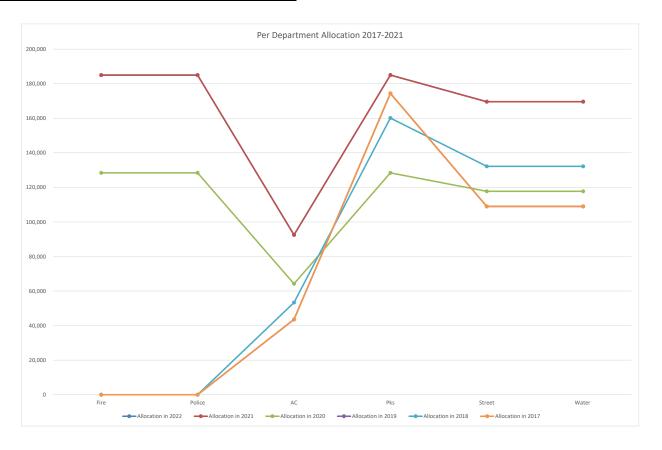

28,400    | 0             | 0          | 0             |
| Police | 184,986            | 184,986       | 128,400    | 0             | 0          | 0             |
| AC     | 92,493             | 92,493        | 64,200     | 43,600        | 53,375     | 43,600        |
| Pks    | 184,986            | 184,986       | 128,400    | 174,400       | 160,125    | 174,400       |
| Street | 169,571            | 169,571       | 117,700    | 109,000       | 132,167    | 109,000       |
| Water  | 169,571            | 169,571       | 117,700    | 109,000       | 132,167    | 109,000       |
| WW     | 169,571            | 169,571       | 117,700    | 109,000       | 132,166    | 109,000       |
| Total  | 1,156,165          | 1,156,165     | 802,500    | 545,000       | 610,000    | 545,000       |



The City of Bryant started applying for the GFOA Budget Book Award in 2017. The City first received the Award for their 2018 Budget Book. Planning and long term goal setting have always taken place within the city but with the submission of the budget book these processes have begun to be more fully documented by the present City Finance Department.

The 2016 \$26 million dollar Bond issuance was under taken in part to fund two Fire Stations and several parks projects that had been planned for some time and in part were discussed in conjunction with a 2020 plan. These are all now complete except for the Bryant Parkway Street Project which was delayed by several external factors.

It was planned in both 2020 and 2021 to hold several joint meetings to begin to solidify a 2040 Plan between