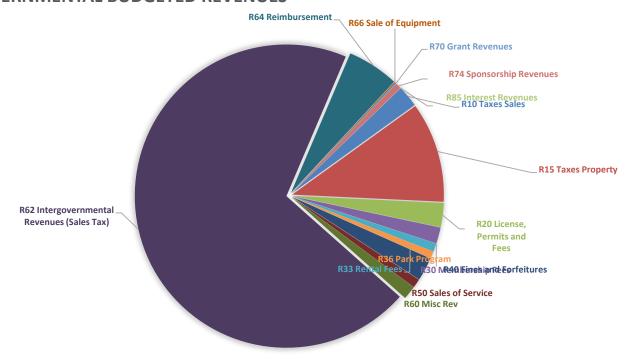

# **Ceneral - Executive Summary** Revenue & Expenditures February 2022

|                              |                  |            | 114       | ARKANSIS  | SISI  |       |     |      |      | February 2022 | 2         |         |          |          |                     | Favorable                 |                            |
|------------------------------|------------------|------------|-----------|-----------|-------|-------|-----|------|------|---------------|-----------|---------|----------|----------|---------------------|---------------------------|----------------------------|
|                              | Annual<br>Budget | YTD Budget | January   | February  | March | April | May | June | July | August        | September | October | November | December | Actual YTD<br>Total | (Unfavorable)<br>Variance | Annual Budget<br>Remaining |
| Revenues:                    |                  |            |           |           |       |       |     |      |      |               |           |         |          |          |                     |                           |                            |
| General                      | 17,171,705       | 2,861,951  | 1,332,368 | 1,266,447 | 0     | 0     | 0   | 0    | 0    | 0             | 0         | 0       | 0        | 0        | 2,598,814           | (263,137)                 | 14,572,891                 |
| Administration               | 6,987,736        | 1,164,623  | 597,236   | 540,525   |       |       |     |      |      |               |           |         |          |          | 1,137,761           | (26,861)                  | 5,849,975                  |
| Community Development        | 566,120          | 94,353     | 71,128    | 49,843    |       |       |     |      |      |               |           |         |          |          | 120,971             | 26,618                    | 445,149                    |
| Animal Control               | 629,334          | 104,889    | 51,599    | 51,421    |       |       |     |      |      |               |           |         |          |          | 103,020             | (1,869)                   | 526,314                    |
| Court                        | 743,420          | 123,903    | 27,852    | 47,909    |       |       |     |      |      |               |           |         |          |          | 75,762              | (48,142)                  | 667,658                    |
| Parks                        | 2,390,621        | 398,437    | 151,482   | 140,980   |       |       |     |      |      |               |           |         |          |          | 292,462             | (105,975)                 | 2,098,159                  |
| Fire                         | 3,767,410        | 627,902    | 309,288   | 309,903   |       |       |     |      |      |               |           |         |          |          | 619,191             | (8,710)                   | 3,148,219                  |
| Police                       | 2,087,064        | 347,844    | 123,782   | 125,865   |       |       |     |      |      |               |           |         |          |          | 249,647             | (98,197)                  | 1,837,417                  |
| Total Revenues               | 17,171,705       | 2,861,951  | 1,332,368 | 1,266,447 |       |       |     |      |      |               |           |         |          |          | 2,598,814           | (263,137)                 | 14,572,891                 |
|                              |                  |            |           |           |       |       |     |      |      |               |           |         |          |          |                     |                           |                            |
| Expenditures:                |                  |            |           |           |       |       |     |      |      |               |           |         |          |          |                     |                           |                            |
| General                      | 18,798,749       | 3,133,125  | 1,644,663 | 1,232,238 | 100   | T.    | 9   | i    | 25   | i i           |           | 7       | 2        |          | 2,876,900           | 256,225                   | 15,921,849                 |
| Administration               | 1,217,507        | 202,918    | 69,286    | 109,732   |       |       |     |      |      |               |           |         |          |          | 179,019             | 23,899                    | 1,038,488                  |
| Community Development        | 814,717          | 135,786    | 67,412    | 45,956    |       |       |     |      |      |               |           |         |          |          | 113,367             | 22,419                    | 701,350                    |
| Animal Control               | 843,696          | 140,616    | 40,580    | 45,631    |       |       |     |      |      |               |           |         |          |          | 86,211              | 54,405                    | 757,485                    |
| Court                        | 509,826          | 84,971     | 38,699    | 36,078    |       |       |     |      |      |               |           |         |          |          | 74,777              | 10,194                    | 435,049                    |
| Parks                        | 3,270,963        | 545,160    | 191,841   | 205,223   |       |       |     |      |      |               |           |         |          |          | 397,064             | 148,096                   | 2,873,899                  |
| Fire                         | 4,864,272        | 810,712    | 408,151   | 345,945   |       |       |     |      |      |               |           |         |          |          | 754,096             | 56,616                    | 4,110,176                  |
| Police                       | 7,277,768        | 1,212,961  | 828,693   | 443,673   |       |       |     |      |      |               |           |         |          |          | 1,272,366           | (59,405)                  | 6,005,402                  |
| Total Expenditures           | 18,798,749       | 3,133,125  | 1,644,663 | 1,232,238 |       |       |     |      |      |               |           |         |          |          | 2,876,900           | 256,225                   | 15,921,849                 |
| Excess (Deficit) of Revenues |                  |            |           |           |       |       |     |      |      |               |           |         |          |          |                     |                           |                            |
|                              | (1,627,044)      | (271,174)  | (312,295) | 34,209    |       |       |     |      |      |               |           |         |          |          | (278,086)           |                           |                            |