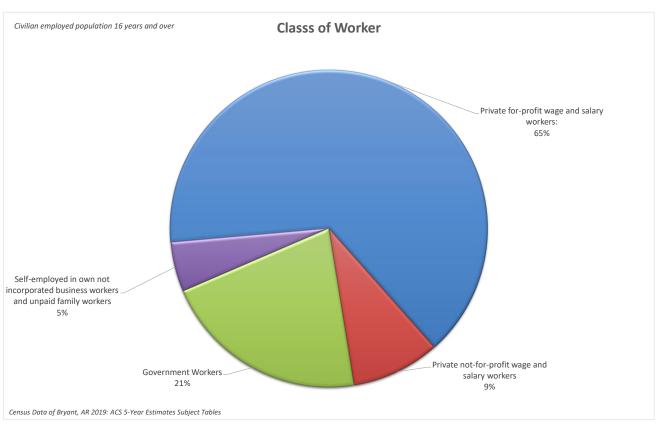

il.
- Ashley Park
   400 SW 3rd Street
   Three baseball fields, playground, restrooms, and covered pavilion
- Alcoa 40 Park and Bark Park 1110 Shobe Road

Two softabll fields, one pee-wee football/multipurpose field, one concession stand, bathrooms, bridge and deck, paved parking, parking lot and field lighting, dugouts, press boxes, bleachers for football/soccer/multipurpose field. The Bark Park is designated for dogs to exercise and play off-leash in a controlled environment with an area for dogs 25 pounds and over and an area for dogs under 25 pounds.

- Midland Park
   3865 Midland
   Four Youth soccer fields, concession building, restroom, sportfield lighting, and paved parking
- Springhill Park
   2110 Binder Street
   Playground, pavillion, water fountain, and paved parking









## City of Bryant Letter of Transmittal

Dear Citizens of Bryant,

The annual construction of a budget for the upcoming year is important to your community on many levels. First it creates a road map and a mission on how your city government will utilize the resources allotted to them through sales tax, franchise fees, utility rates, fines, as well as permits. This roadmap is then set into place to create, and ultimately fulfill, a long-term vision for the city.

It is the desire of the mayor, council, and city employees to seek and create smart, positive, and sustainable growth so that Bryant is considered a healthy American city, capable of sustaining itself even during periods of slow growth.

It is our desire to continue this proactive stance toward our city's growth and avoid being