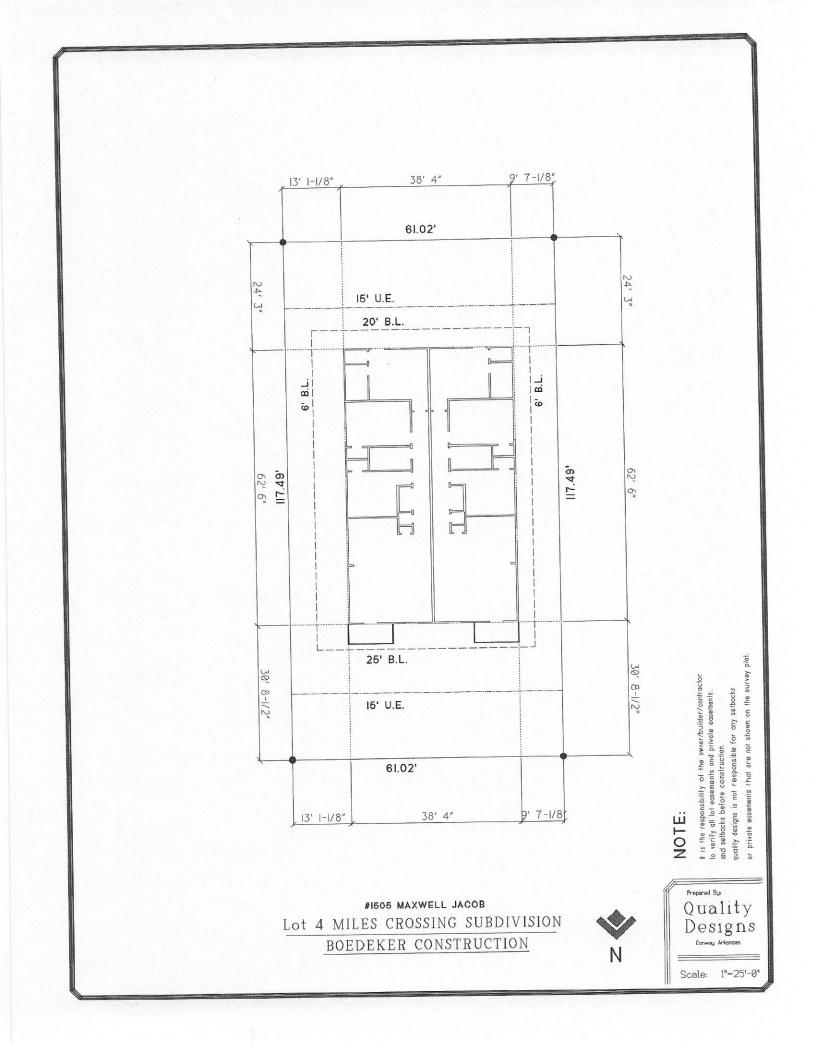

#### 7. Midland Road Duplexes - Midland Farms Subdivision

Hope Consulting - Requesting Discussion

- <u>0546-PLN-02.pdf</u>
  <u>0546-PLN-01.pdf</u>

HEAT/COOLED PER UNIT W/BRICK: 1205 SQ. FT.

 13' 1-1/8"
 38' 4"
 9' 7-1/8"

 61.01'
 61.01'

 24' 3'
 15' U.E.

 20' B.L.
 38' 4"

 62' 6'
 10'

 10'
 10'

 10'
 10'