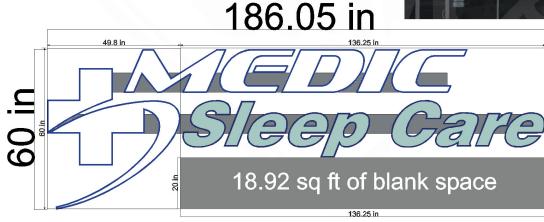

There was a mixup in our office where a previous version of the sign design was exported for production that wasn't the sign that was permitted. The sign size that was installed was 60" x 186" which comes out to 77.5 square feet. According to the ordinance the maximum square footage would be 60 square feet.

If signage allowance was calculated from actual sign area covered, the total square footage would be 58.6. We are not asking the variance committee to change the ordinance, just the method used to calculate the square footage. If the City of Bryant doesn't count the square footage as 58.6, then we are formally requesting a variance for a larger sign. Either of these would save our client from having to purchase a new sign.

The signage that was installed is not out of place for that shopping center. The swoosh part of the logo is what is causing the square footage to be higher because of the rectangle method of calculation.

In closing, if we can draw rectangles around the logo and the actual text, the signage would be in the allowable square footage. We are asking for the city's consideration of this calculation or a variance for the larger sign.

Type: LED Channel Letters Size: 60" x 186.05" Material: aluminum, acrylic/lexan, LEDs, vinyl Color: full color Quantity: 1 Notes: Sq footage of signage using rectangle method = 77.5 Sq footage of actual signage area = 58.6 Allowable square footage = 60