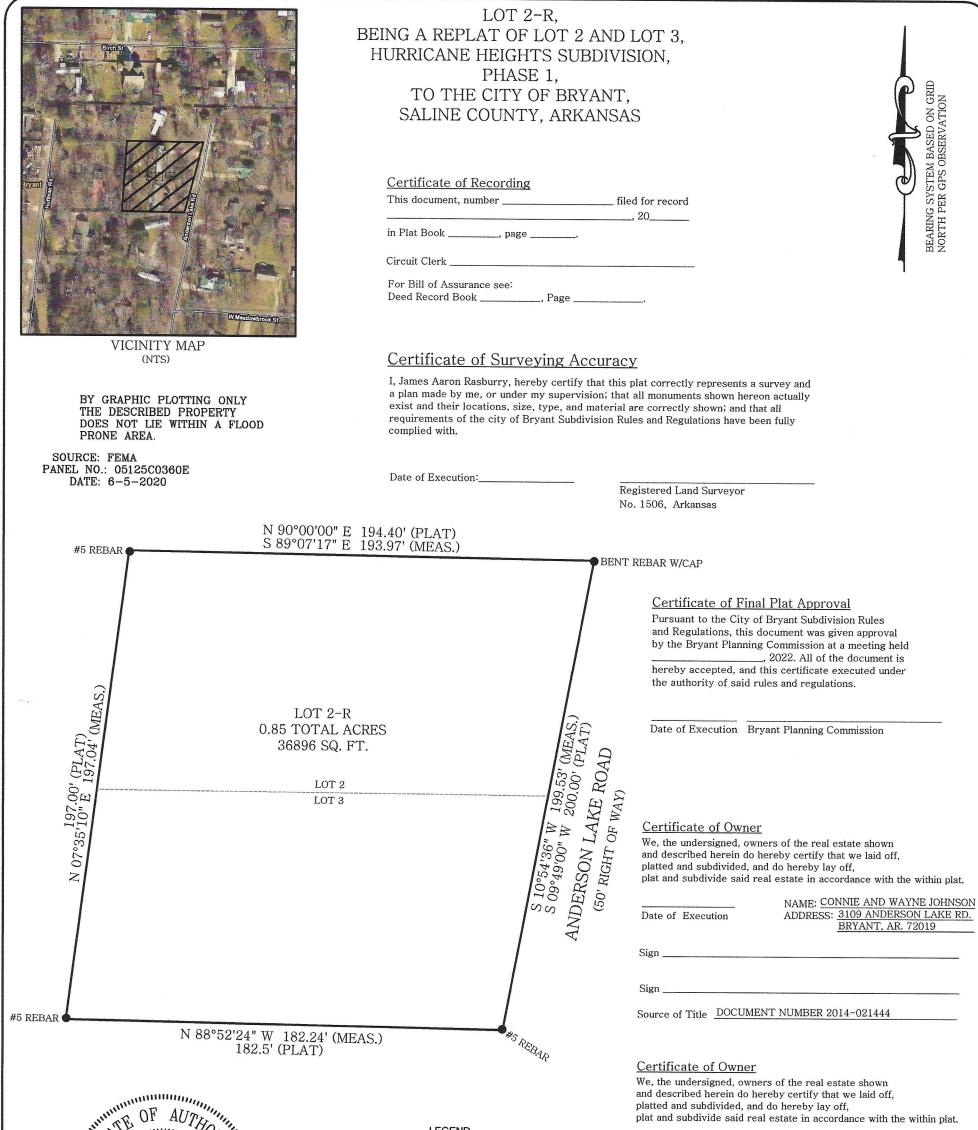

#### 3. Hurricane Heights Lots 2-3 - Replat

Rasbury Surveying - Requesting Recommendation for Approval of Replat

• <u>0548-PLN-01.pdf</u>