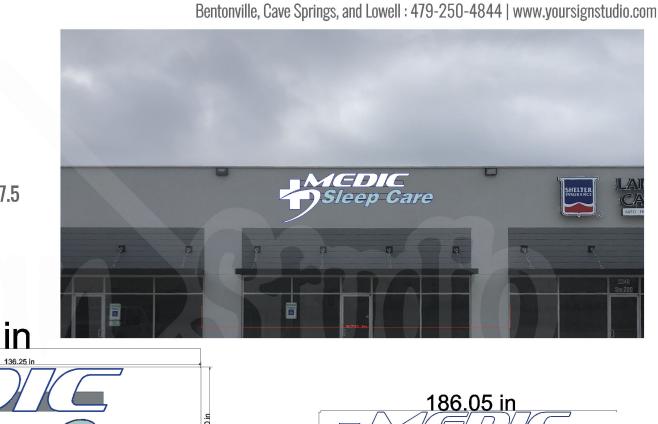

#### 1. Medic Sleep Care - 3348 Main St - Sign Variance

Sign Studio - Requesting Recommendation for Sign Variance Approval

- <u>0543-APP-02.pdf</u>
- <u>0543-APP-01.pdf</u>

## Staff Approved

Permit Report

Adjournments

City of Bryant 210 SW 3rd Street Bryant, AR 72022

Variance Request - Medic Sleep Care - 3348 Main Street #300

I am requesting a variance for sign code Section 3.06 Signs in Commercial C-2 Districts. The code states that one facade sign is allowed per business. This sign shall not exceed two square feet for each one linear foot of building facade fronting a public street, and is to be mounted on the building wall. For businesses on corner lots, side walls facing public streets may have one additional façade sign subject to the same restrictions noted in this paragraph.

There was a mixup in our office where a previous version of the sign design was exported for production that wasn't the sign that was permitted. The sign size that was installed was 60" x 186" which comes out to 77.5 square feet. According to the ordinance the maximum square footage would be 60 square feet.

If signage allowance was calculated from actual sign area covered, the total square footage would be 58.6. We are not asking the variance committee to change the ordinance, just the method used to calculate the square footage. If the City of Bryant doesn't count the square footage as 58.6, then we are formally requesting a variance for a larger sign. Either of these would save our client from having to purchase a new sign.

The signage that was installed is not out of place for that shopping center. The swoosh part of the logo is what is causing the square footage to be higher because of the rectangle method of calculation.

In closing, if we can draw rectangles around the logo and the actual text, the signage would be in the allowable square footage. We are asking for the city's consideration of this calculation or a variance for the larger sign.

# Medic Sleep Care - Channel Letters

Job #: 369 Sales Rep:

DESIGNER: Brandon PROOF DATE: 4/7/2022

Type: LED Channel Letters Size: 60" x 186.05" Material: aluminum, acrylic/lexan, LEDs, vinyl Color: full color Quantity: 1 Notes: Sq footage of signage using rectangle method = 77.5 Sq footage of actual signage area = 58.6 Allowable square footage = 60