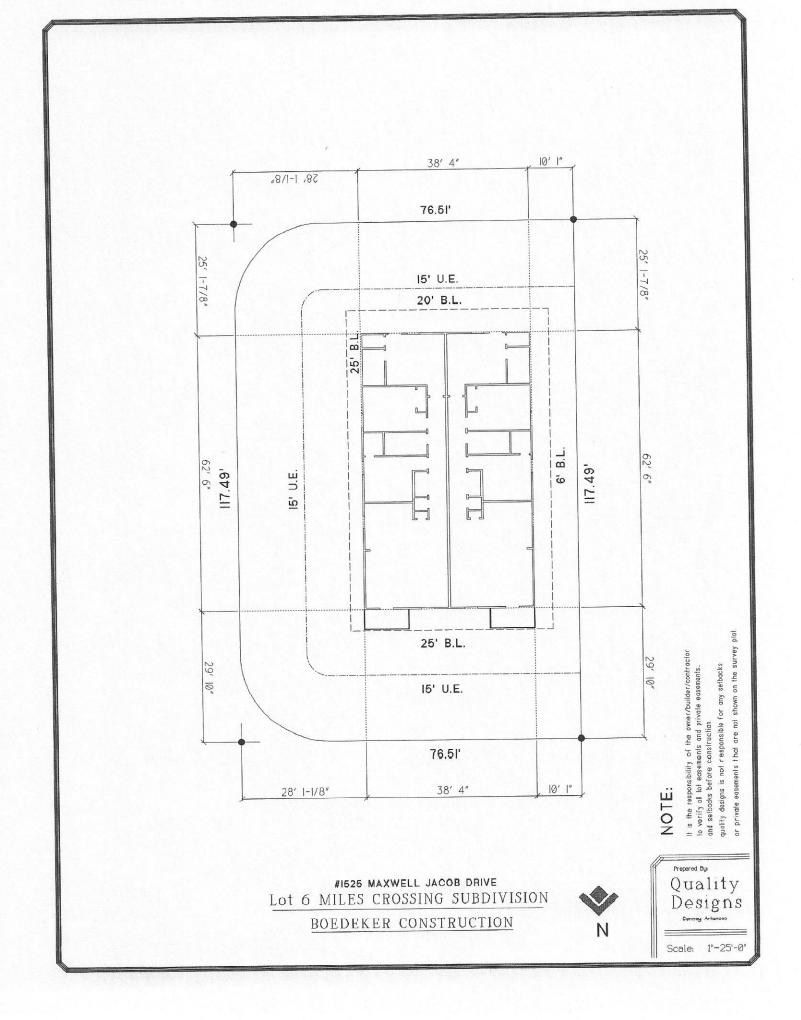

#### 7. Midland Road Duplexes - Midland Farms Subdivision

Hope Consulting - Requesting Discussion

- <u>0546-PLN-02.pdf</u>
  <u>0546-PLN-01.pdf</u>

HEAT/COOLED PER UNIT W/BRICK: 1205 SQ. FT.

 13' 1-1/8"
 38' 4"
 9' 7-1/8"

 61.01'
 61.01'

 24' 3'
 15' U.E.

 20' B.L.
 38' 4"

 62' 6'
 10'

 10'
 10'

 10'
 10'