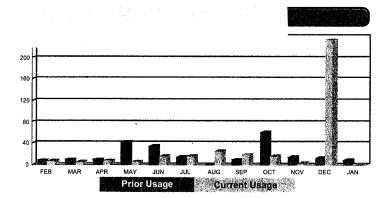

## **Projects**

11. Saline Regional Public Water Authority Update

| SUMMARY | T        | 7173 |
|---------|----------|------|
| Date:   | rebruary | 2023 |

| Total Number of Adjustments Approved | Total Number of Request for Adjustment |
|--------------------------------------|----------------------------------------|
| Lowest Bill Adjusted                 | Highest Bill Adjusted                  |
| Total Cost of Adjustments            | Total Gallons Adjusted                 |

### **DETAILS**

| DETAILS                             |                  |                            |                 |
|-------------------------------------|------------------|----------------------------|-----------------|
| Customer Name                       | Custom Advertsi  | Customer Address           | 23738 I-30      |
| Date Leak Detected by AMI           |                  | Date Customer Notified     |                 |
| Date Leak Started                   |                  | Date Leak Repaired         | 2-3-23          |
| Month Amount of Bill:               | *1,592.65        | Usage:                     | 2192            |
| Average Bill:                       | *22.34           | Three Month Average Usage: | 0               |
| Adjustment Approved:                | Yes No           | Approved By:               |                 |
| Amount of Adjustment to Sewer Bill: | 4714.59          | Adjusted Bill Amount:      | *878.06         |
| Customer Name                       | John Bailey      | Customer Address           | 3919 Millbrook  |
| Date Leak Detected by AMI           |                  | Date Customer Notified     |                 |
| Date Leak Started                   |                  | Date Leak Repaired         | 1.23-23         |
| Month Amount of Bill:               | *945.62          | Usage:                     | 535             |
| Average Bill:                       | * 21.84          | Three Month Average Usage: | 20              |
| Adjustment Approved:                | Yes No           | Approved By:               |                 |
| Amount of Adjustment to Sewer Bill: | *437.24          | Adjusted Bill Amount:      | <b>5</b> 08.38  |
| Customer Name                       | Lutoria Otey     | Customer Address           | 9511 HWY 5 N#36 |
| Date Leak Detected by AMI           |                  | Date Customer Notified     |                 |
| Date Leak Started                   |                  | Date Leak Repaired         | 1-24.23         |
| 2 months Amount of Bill:            | *525.22          | Usage:                     | 292             |
|                                     | <b>,</b> &J      | Three Month Average Usage: | 40              |
| Adjustment Approved:                | Yes No           | Approved By:               |                 |
| Amount of Adjustment to Sewer Bill: | 168.10           | Adjusted Bill Amount:      | *357.12         |
| Customer Name                       | Shacona Jemenson | Customer Address           | 100 Lakelook Pr |
| Date Leak Detected by AMI           |                  | Date Customer Notified     |                 |
| Date Leak Started                   |                  | Date Leak Repaired         | 12-30-22        |
| 3 months Amount of Bill:            | 1,486.70         | Usage:                     | 834             |
| Average Bill:                       | 148.15           | Three Month Average Usage: | 82              |
| Adjustment Approved:                | Yes No           | Approved By:               |                 |
| Amount of Adjustment to Sewer Bill: | 499.21           | Adjusted Bill Amount:      | e981.49         |
| Customer Name                       | Don Walls        | Customer Address           | 8305 Greystone  |
| Date Leak Detected by AMI           |                  | Date Customer Notified     |                 |
| Date Leak Started                   |                  | Date Leak Repaired         | 12-2022         |
| Month Amount of Bill:               | 401.65           | Usage:                     | 395             |
| Average Bill:                       | 43.04            | Three Month Average Usage: | 30              |
| Adjustment Approved:                | Yes No           | Approved By:               |                 |
| Amount of Adjustment to Sewer Bill: | 179.40           | Adjusted Bill Amount:      | 122225          |