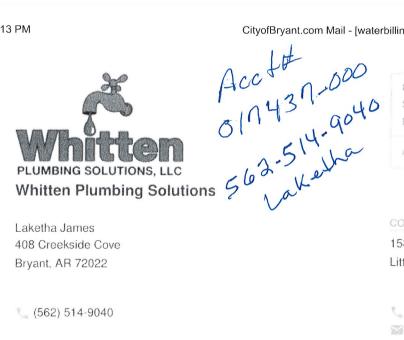

### **DETAILS**

| DETAILS                             |                  |                            |                 |
|-------------------------------------|------------------|----------------------------|-----------------|
| Customer Name                       | Custom Advertsi  | Customer Address           | 23738 I-30      |
| Date Leak Detected by AMI           |                  | Date Customer Notified     |                 |
| Date Leak Started                   |                  | Date Leak Repaired         | 2-3-23          |
| Month Amount of Bill:               | *1,592.65        | Usage:                     | 2192            |
| Average Bill:                       | *22.34           | Three Month Average Usage: | 0               |
| Adjustment Approved:                | Yes No           | Approved By:               |                 |
| Amount of Adjustment to Sewer Bill: | 4714.59          | Adjusted Bill Amount:      | *878.06         |
| Customer Name                       | John Bailey      | Customer Address           | 3919 Millbrook  |
| Date Leak Detected by AMI           |                  | Date Customer Notified     |                 |
| Date Leak Started                   |                  | Date Leak Repaired         | 1.23-23         |
| Month Amount of Bill:               | *945.62          | Usage:                     | 535             |
| Average Bill:                       | * 21.84          | Three Month Average Usage: | 20              |
| Adjustment Approved:                | Yes No           | Approved By:               |                 |
| Amount of Adjustment to Sewer Bill: | *437.24          | Adjusted Bill Amount:      | <b>5</b> 08.38  |
| Customer Name                       | Lutoria Otey     | Customer Address           | 9511 HWY 5 N#36 |
| Date Leak Detected by AMI           |                  | Date Customer Notified     |                 |
| Date Leak Started                   |                  | Date Leak Repaired         | 1-24.23         |
| 2 months Amount of Bill:            | *525.22          | Usage:                     | 292             |
|                                     | <b>,</b> &J      | Three Month Average Usage: | 40              |
| Adjustment Approved:                | Yes No           | Approved By:               |                 |
| Amount of Adjustment to Sewer Bill: | 168.10           | Adjusted Bill Amount:      | *357.12         |
| Customer Name                       | Shacona Jemenson | Customer Address           | 100 Lakelook Pr |
| Date Leak Detected by AMI           |                  | Date Customer Notified     |                 |
| Date Leak Started                   |                  | Date Leak Repaired         | 12-30-22        |
| 3 months Amount of Bill:            | 1,486.70         | Usage:                     | 834             |
| Average Bill:                       | 148.15           | Three Month Average Usage: | 82              |
| Adjustment Approved:                | Yes No           | Approved By:               |                 |
| Amount of Adjustment to Sewer Bill: | 499.21           | Adjusted Bill Amount:      | e981.49         |
| Customer Name                       | Don Walls        | Customer Address           | 8305 Greystone  |
| Date Leak Detected by AMI           |                  | Date Customer Notified     |                 |
| Date Leak Started                   |                  | Date Leak Repaired         | 12-2022         |
| Month Amount of Bill:               | 401.65           | Usage:                     | 395             |
| Average Bill:                       | 43.04            | Three Month Average Usage: | 30              |
| Adjustment Approved:                | Yes No           | Approved By:               |                 |
| Amount of Adjustment to Sewer Bill: | 179.40           | Adjusted Bill Amount:      | 122225          |