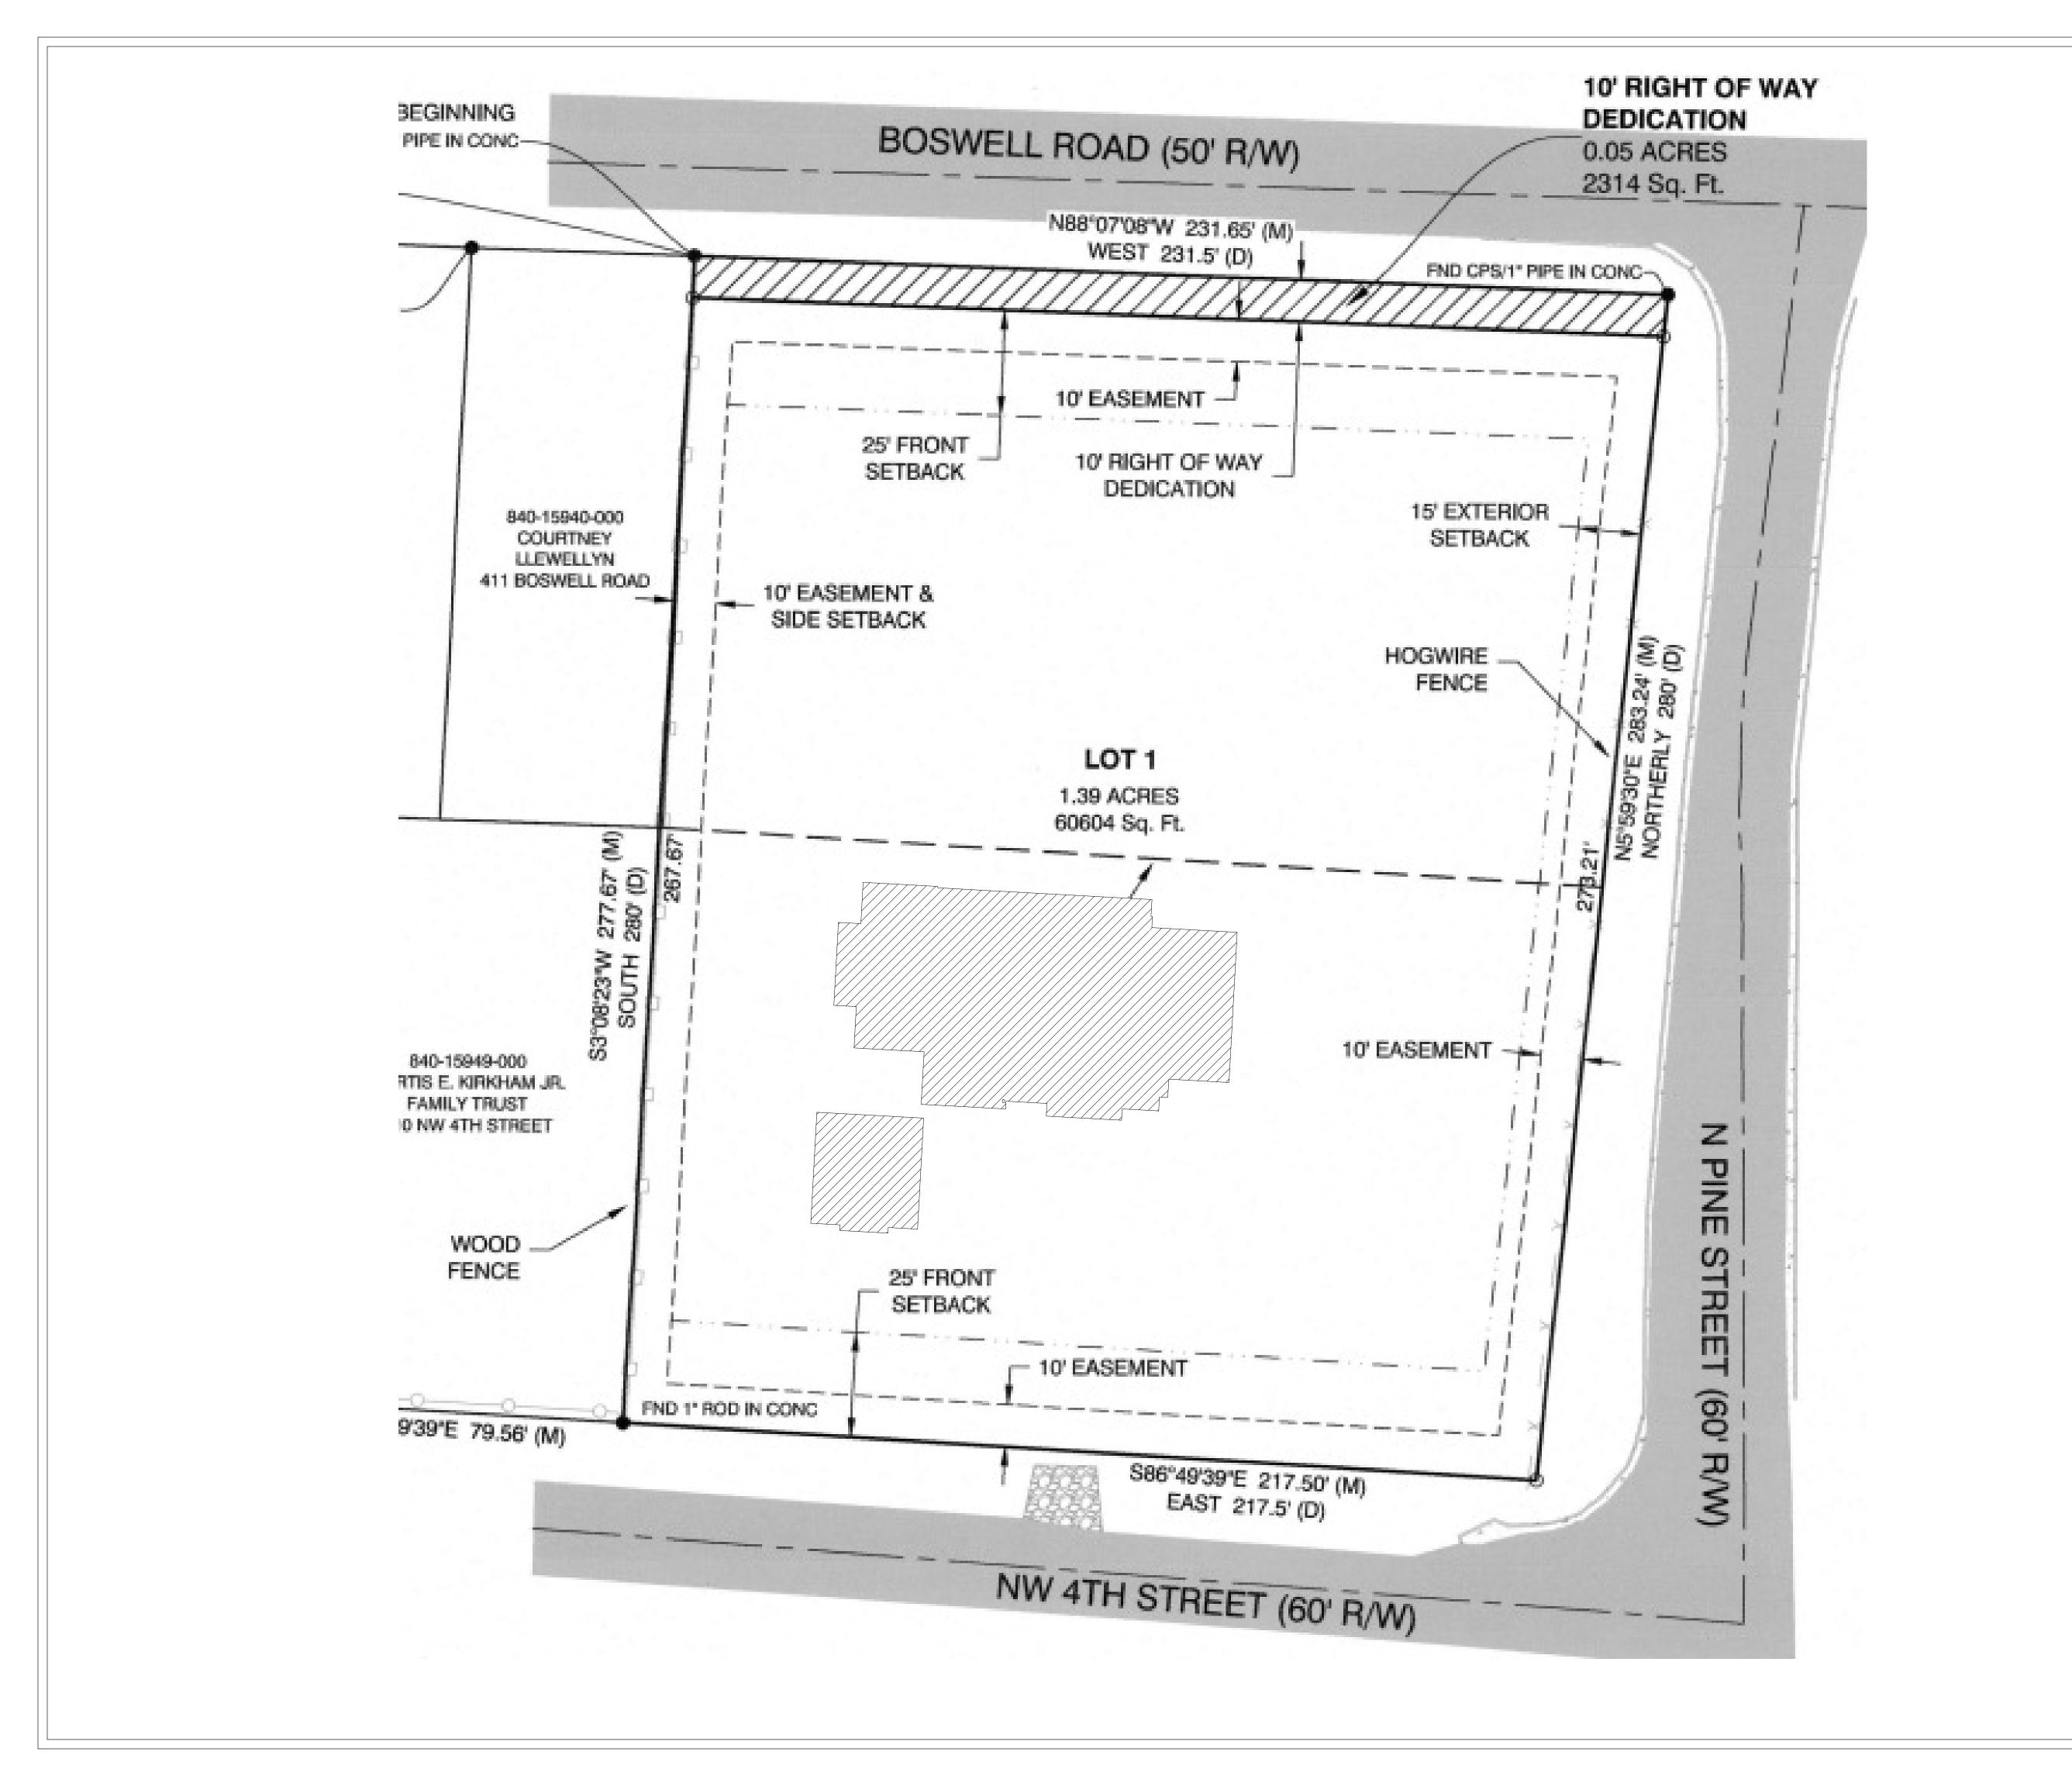

### 10. Sidewalk/Trail Waiver - Boswell and NW 4th Street

The property owner is requesting a waiver from building pedestrian facilities along all three sides of the property during the construction of their single-family residences. The applicant would like to build a sidewalk along only one side. If only one side is chosen, staff's recommendation is to build along with North Pine because of the amount of pedestrian traffic coming from the school campus.

· Plot Plan.pdf