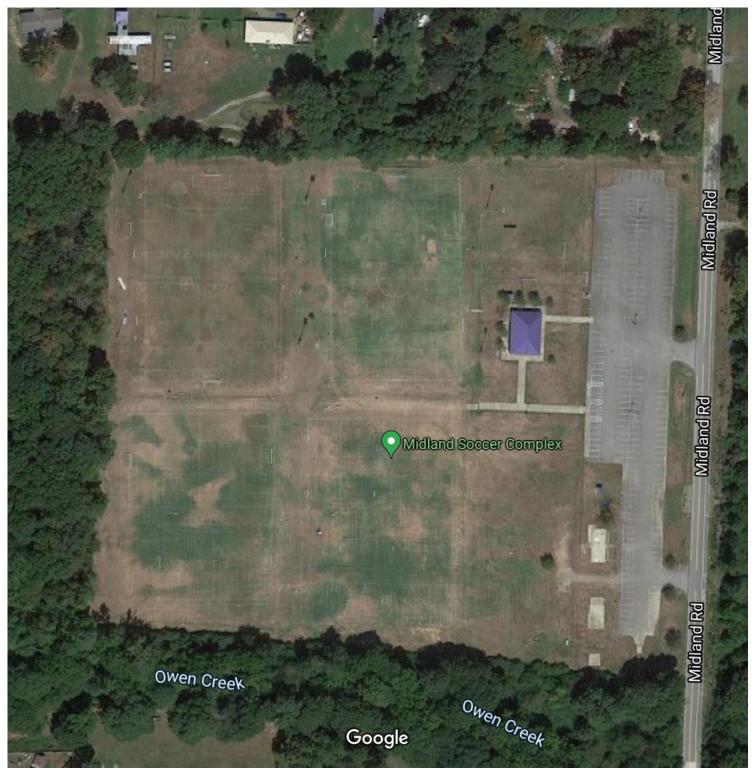

### **Parks and Recreation**

12. Midland Soccer Field Lights - Approval to Upgrade Midland Park Soccer Field Lights

Sponsored by Council Members Rhonda Sanders and RJ Hawk. Recommended by Bryant Parks Committee. The committee requests that the city council make the final decision between LED or HDI lighting types. Estimate from Musco Sports Lighting, member of Sorcewell Co-Op, no waiver of competitive bidding required.

- midland\_park\_overhead.pdf
- · Midland Park Soccer LED and HID Budget estimate (2).pdf