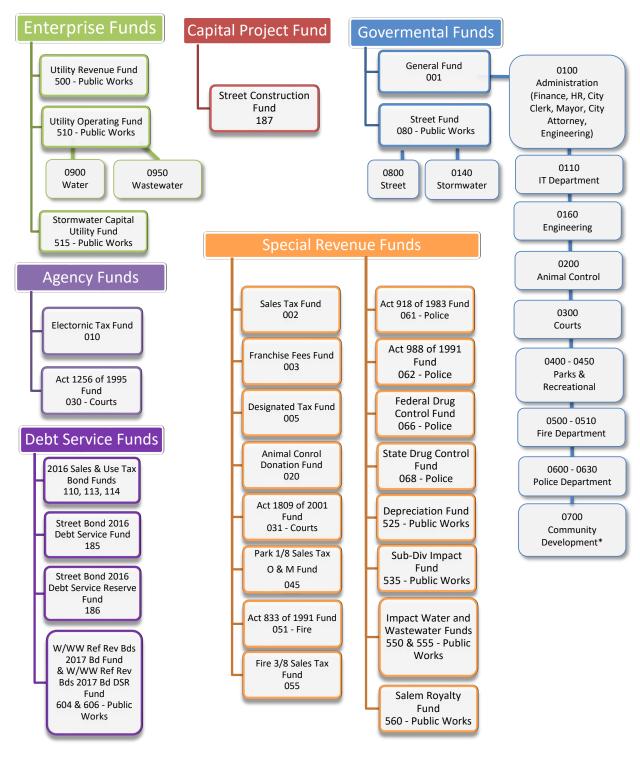

ding anticipated funding sources. Capital improvement projects are defined as infrastructure or equipment purchases or construction that results in a capitalized asset costing more than \$5,000 and having a useful life (depreciable life) of two (2) years or more, per Resolution 2021-03.

Proposed capital projects will be reviewed by a cross-departmental team for accurate costing (design, capital, and operating), congruence with City objectives and prioritized by a set of deterministic criteria. Financing sources will be sought for the highest-ranking projects.

Capital improvement operating budget impacts will be coordinated with the development of the annual operating budget. Future operating, maintenance, and replacements costs will be considered.

### FUND STRUCTURE ORGANIZATION CHART



\*Community Development was created after Planning and Code were combined in 2022

## **Govermental Funds**

General Fund (001) is the city's primary operating fund. It accounts for all financial resources of the general goverment except those required to be accounted for in another fund.

Street Fund (080) is a special revenue fund to account for all acitivities associated with maintaining and constructing streets. Arkansas statutes that provide funding for street and drainage projects require that these activities be accounted for separately. The Street fund is financed by state turnback funds, and a portion of a state-wide 1/2 cent saled tax approved by the voters in July 2013.

### **Capital Project Fund**

Street Construction Fund (187) were designated to be spent within three years