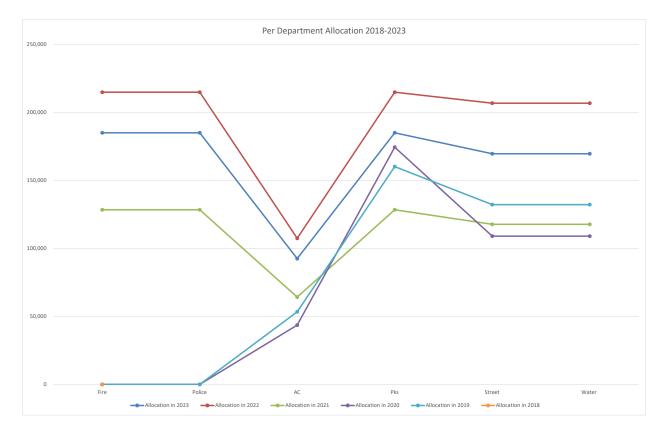

,200             | 43,600             | 53,375           |         |
| Pks    | 214,853                       | 184,986          | 214,853    | 128,400            | 174,400            | 160,125          |         |
| Street | 206,796                       | 169,571          | 206,796    | 117,700            | 109,000            | 132,167          |         |
| Water  | 206,796                       | 169,571          | 206,796    | 117,700            | 109,000            | 132,167          |         |
| WW     | 206,796                       | 169,571          | 206,796    | 117,700            | 109,000            | 132,166          |         |
| Total  | 1,372,373                     | 1,156,165        | 1,372,373  | 802,500            | 545,000            | 610,000          |         |



The City of Bryant started applying for the GFOA Budget Book Award in 2017. The City first received the Award for their 2018 Budget Book. Planning and long term goal setting have always taken place within the city but with the submission of the budget book these processes have begun to be more fully documented by the present City Finance Department.

The 2016 \$26 million dollar Bond issuance was under taken in part to fund two Fire Stations and several parks projects that had been planned for some time and in part were discussed in conjunction with a 2020 plan. These are all now complete except for the Bryant Parkway Street Project which was delayed by several external factors.

It was planned in both 2020 and 2021 to hold several joint meetings to begin to solidify a 2040 Plan between