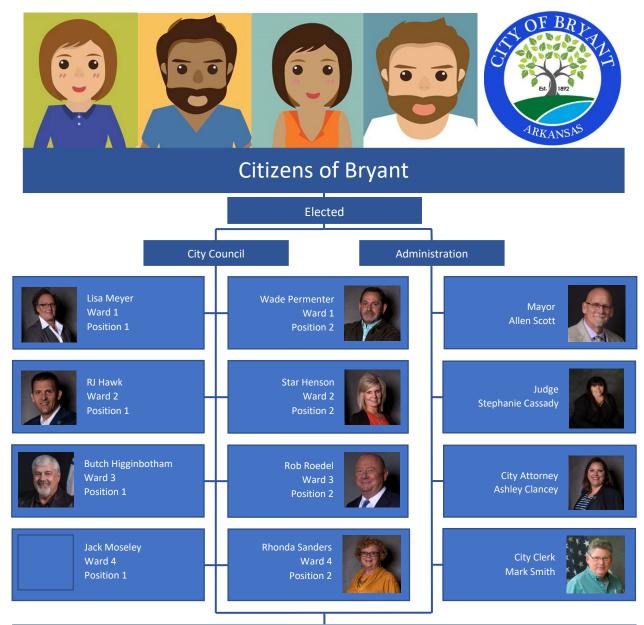

irmation of this governing body.

PASSED AND APPROVED this 13 day of December, 2022.

APPROVED: ne fee llen E. Scott, Mayor

Sue Ashcraft, City C



Government Finance Officers Association of the United States and Canada (GFOA) presented a Distinguished Budget Presentation Award to the City of Bryant, Arkansas, for its Annual Budget for the fiscal year beginning January 1, 2022. In order to receive this award, a governmental unit must publish a budget document that meets program criteria as a policy document, as a financial plan, as an operations guide, and as a communicative device. This award is valid for a period of one year only. We believe our current budget continues to conform to program requirements, and we are submitting it to GFOA to determine its eligibility for another award.



|                            | Recommended by the Mayor & Approved by City Council |                             |                                      |                               |                                      |                            |                                      |  |
|----------------------------|-----------------------------------------------------|-----------------------------|--------------------------------------|-------------------------------|--------------------------------------|----------------------------|--------------------------------------|--|
| Wa                         | rd 1                                                | Wa                          | rd 2                                 | Wa                            | rd 3