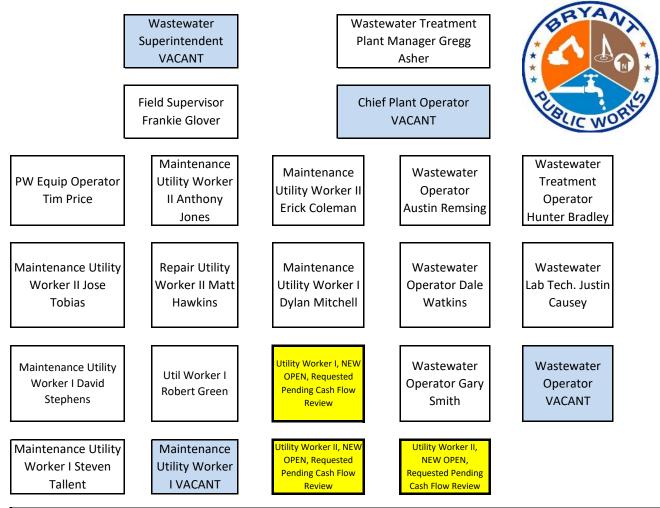

pted to hire additional employees to do this work. See below a list of "in house" projects planned for the 2023 year.

#### Street/Stormwater

Cambridge Place "Walmart Basin" Oak Crossing – pending CIP recommendations Pleasant Point HAWK pedestrian crossings 5 miles of road rehab – pending pavement analysis Cox Canal sediment removal Boswell Bridge sediment removal Wastewater

+7000' Pipe Bursting – Basin 1,6, unmonitored 4 Manhole replacements – Basin 1, unmonitored 15' FM relocation from LS 5 under Bryant Parkway Bridge Leah Circle force main addition – pending ANRC funding LS 5 upgrade/rebuild – pending study

# Wastewater Department

- The Wastewater Plant is located at 7064 Cynamide Drive

The Water and Wastewater Committee (WSAC) meets on the first Tuesday of each month at 6:00 pm.



2022 Wastewater Accomplishments:

1. Completed over 1800 Work Orders with 74 being after hour callouts.

2. Processed 7.5 mil gallons of waste sludge (producing 1356 tons of dewatered cake disposal) thru 10/25/22.

3. Discharged over 828 mil gallons of effluent

4. Completed 5343 feet of pipebursting in the Stillman/Stivers Area.

- 5. Completed CAO Project, 2764' Dell Creek, replaced 10 inch line with 15 inch line and 3 manholes.
- 6. Inspected and cleaned over 120,000 feet of the collection system pipeline.
- 7. Completed a manhole replacement of 4 manholes at Whispering Pines.

#### 2023 Wastewater Goals:

- 1. Lift Station 5 upgrades to wet wells.
- 2. Leah Circle force main upgrade (applying for Grant)
- 3. Springhill force main upgrade (applying for Grant)
- 4. Complete 7000' of pi