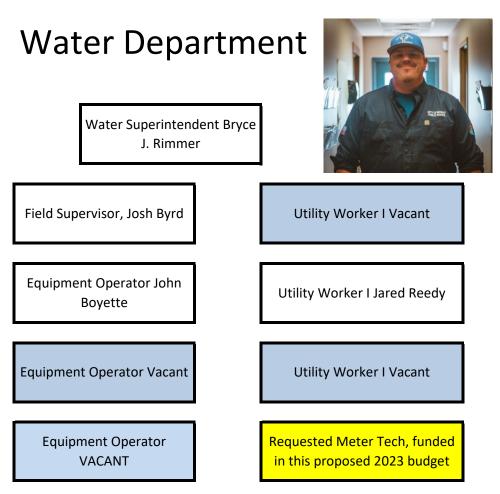

of pipebursting in the Stillman/Stivers Area.

- 5. Completed CAO Project, 2764' Dell Creek, replaced 10 inch line with 15 inch line and 3 manholes.
- 6. Inspected and cleaned over 120,000 feet of the collection system pipeline.
- 7. Completed a manhole replacement of 4 manholes at Whispering Pines.

#### 2023 Wastewater Goals:

- 1. Lift Station 5 upgrades to wet wells.
- 2. Leah Circle force main upgrade (applying for Grant)
- 3. Springhill force main upgrade (applying for Grant)
- 4. Complete 7000' of pipebursting (South of Millspark, East of Reynolds, and North of Railroad)

5. Continue to achieve progress on CAO CIP for Wastewater Collections System.

6. Implement and update new Tyler Software Inventory Control Module to produce real time reports.

7. Update the 20 year Master Plan.



2022 Water Accomplishments:

1. Installed new 2" water line for NE 2nd St. Completing the loop and creating better water quality.

- 2. Upgraded blow offs to hydrants.
- 3. Initiated Meter Pilot Program.
- 4. Rerouted a 12" water line on A St.
- 5. Added a new 8" water main line loop on Katrina/Reynolds.
- 6. Updated GIS Infrastructure.
- 7. Added secondary emergency connection to water users.

#### 2023 Water Goals:

- 1. Eliminate 4" water line on Johnswood.
- 2. Begin waterline replacement for Cool Springs (Indian Springs).
- 3. Upgrade chlorinator @ Booster Station.
- 4. Install new meter system.
- 5. Conduct a South Plain Water Study.
- 6. Update the 20 year Master Plan.

|      |                         |                 | Water           |                 |              |
|------|