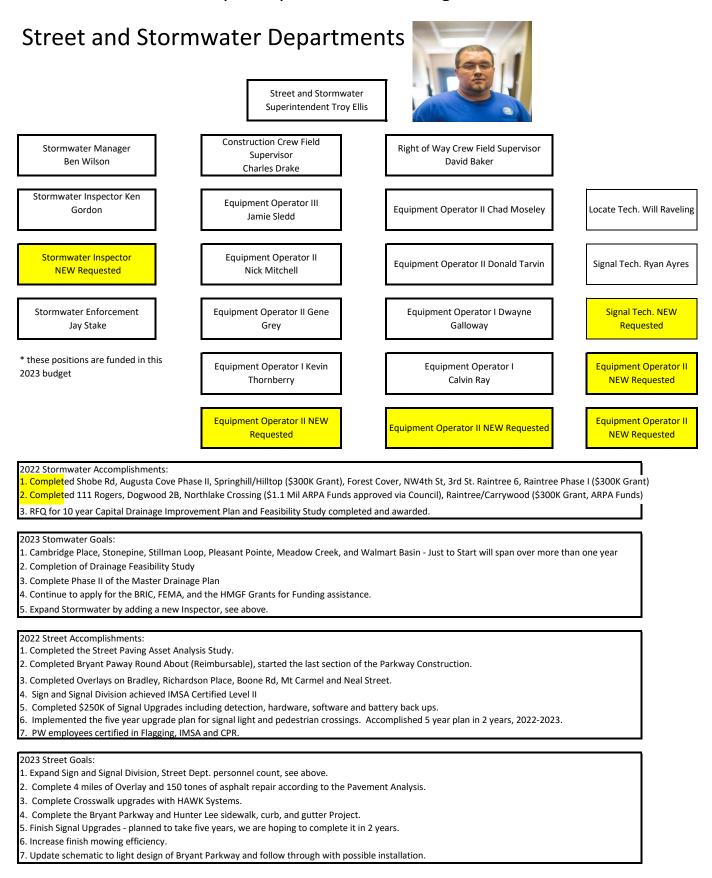

|
| CSI stands for Cert        | ified Stormwat        | er Inspector       | and CISEC for C        | ertified Ins | pector for Sediment & Er | osion Control |                                         |
| IMSA stands for In         |                       | -                  |                        |              |                          |               |                                         |

2022 Public Works Accomplishments:

1. Completed the Phase I of Stormwater Capital Improvement Study

2. CAO Accomplishments increased system efficiency.

3. Meter Pilot and Recommendation.

#### Public Works 2023 Goals:

1. Implementation of a New Meter Program.

2. Improvements to large sewer mains to continue responsible development.

3. Regional Detention.

4. Overlay 6 miles of road.



|      | Street                  |      |             |    |              |    |               |              |              |  |  |  |  |
|------|-------------------------|------|-------------|----|--------------|----|---------------|--------------|--------------|--|--|--|--|
|      | Revenues                |      |             |    |              |    |               |              |              |  |  |  |  |
| Cat. | Description             | 202  | 3 Requested | 4  | 2022 Budget  | 2  | 022 Estimated | 2021 Actuals |              |  |  |  |  |
| R10  | Taxes - Sale            | \$   | 456,000.00  | \$ | 456,000.00   | \$ | 440,797.13    | \$           | 481,014.21   |  |  |  |  |
| R15  | Taxes - Property        | \$ 1 | ,368,000.00 | \$ | 1,468,000.00 | \$ | 1,216,574.06  | \$