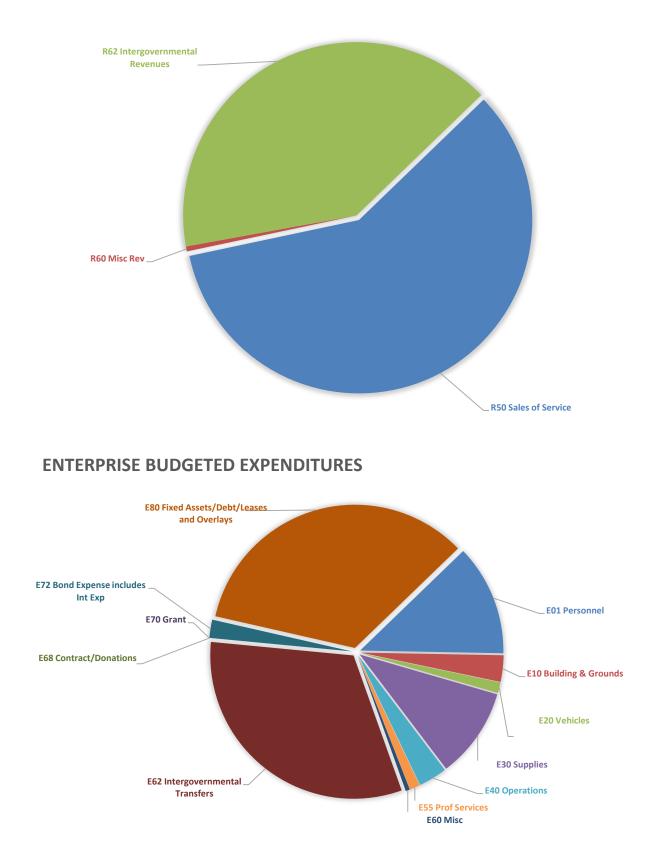

# Water/Wastewater - Executive Summary

Revenue & Expenditures

ATD

| Annual    | Remaining        | 2,570,825         | (3,393,688) | 1,180,768         | (4,568)            | 353,338        |               | 756,813        | 10 522                   | 26.102          | 717,446        | 209,628            | 29,290                | 116,569       | 1,056,395         | 19,951       | 5,259,475    | 243 996          | 8,446,189          |                                                      |                    |                          |                                                                                                                                       |        |                  |                     |                               |                            |                                                     |                   |                  |                          |
|-----------|------------------|-------------------|-------------|-------------------|--------------------|----------------|---------------|----------------|--------------------------|-----------------|----------------|--------------------|-----------------------|---------------|-------------------|--------------|--------------|------------------|--------------------|------------------------------------------------------|--------------------|--------------------------|---------------------------------------------------------------------------------------------------------------------------------------|--------|------------------|---------------------|-------------------------------|----------------------------|-----------------------------------------------------|-------------------|------------------|--------------------------|
| Favorable |                  | (1,652,906)       | 3,401,579 ( | (410,018)         | 17,068             | 1,355,724      |               | 511,557        | (52 895)                 | 2.247           | 503,497        | 149,169            | 12,797                | 94,932        | 327,312           | 10,118       | 4,692,991    | 210.040          | 6,461,766          |                                                      |                    |                          |                                                                                                                                       |        |                  |                     |                               |                            |                                                     |                   |                  | 2,127,164                |
|           | Actual YTD Total | 8,444,210         | 3,488,388   | 8,068,232         | 154,568            | 20,155,397     |               | 2,186,257      | 750 487                  | 260,163         | 1,849,937      | 515,888            | 168,617               | 143,076       | 7,692,605         | 98,049       | 1,538,331    | 163.477          | 15,366,884         | 4 788 513                                            | C10001*            | 6,326,844<br>31%         |                                                                                                                                       |        | 375,628          |                     | 110,749<br>4.196.829          | 5,685,866                  | 2,922,915                                           | 3,633,012         | 8,620,000        | 20,653,337<br>42,189,697 |
|           | December Act     |                   |             |                   |                    | 0              |               |                |                          |                 |                |                    |                       |               |                   |              |              |                  | 0                  | c                                                    |                    | 0                        |                                                                                                                                       |        | 0                |                     |                               |                            |                                                     | 0                 |                  |                          |
|           | November         | (43,973)          | 3,165,862   | 51,502            | 2,230              | 3,175,621      |               | 231,097        | 208 106                  | 53,293          | 174,511        | 83,536             | (28,373)              | (185,301)     | 122,628           | 8,684        | 305,737      | 14,565           | 988,484            | 2 187 138                                            | 00110015           | 2,492,874<br><b>79%</b>  |                                                                                                                                       |        | (71.126)         |                     | 27,289                        | 35,281                     | 116.24                                              | 100,180,2         | 30,000           | <b>3</b> 0,333           |
|           | October          | 904,512           | 3,625       | 90,207            | 0                  | 998,344        |               | 173,506        | 64 947                   | 26,536          | 176,211        | 24,710             | 58,708                | 167,964       | 57,833            | 8,663        | 77,290       | 14,799           | 851,166            | 147.178                                              |                    | 224,468<br>22%           |                                                                                                                                       |        | 32,374           |                     | 27,171                        | 35,129                     | 116,24                                              | 41,901            | 30,000           | 00,000                   |
|           | September        | 1,113,912         | 199,303     | 538,682           | 875                | 1,852,773      |               | 263,714        | 42 277                   | 24,837          | 230,442        | 53,955             | 49,972                | 13,593        | 485,822           | 8,830        | 118,261      | 14,799           | 1,306,502          | 546.271                                              |                    | 664,532<br><b>36%</b>    |                                                                                                                                       |        | 52,860           |                     | 27,171                        | 35,129                     | 42,917                                              | 441,054           | 30,000           | 20,233                   |
|           | August           | 854,540           | 10,257      | 959,398           | 631                | 1,824,827      |               | 202,479        | 45.350                   | 16,784          | 189,741        | 75,869             | 17,079                | 10,258        | 907,889           | 8,830        | 78,342       | 14,799           | 1,567,419          | 257.409                                              |                    | 335,750<br><b>18%</b>    | unds 500/510                                                                                                                          |        | 51,510           |                     | 27,171                        | 35,129                     | 116,24                                              | 761 701           | 30,000           | 00,000                   |
|           | July             | 894,396           | 7,700       | 956,853           | 150,411            | 2,009,360      |               | 188,036        | 62.760                   | 14,956          | 166,471        | 43,390             | 383                   | 18,666        | 905,343           | 8,830        | 196,028      | 14,799           | 1,619,662          | 389,698                                              |                    | 585,726<br>29%           | l shown only fi                                                                                                                       |        | 51,510           |                     | 27,171                        | 35,129                     | 116'74                                              | 004'+07           | 30,000           | 00,000                   |
|           | June             | 826,177           | 49,284      | 955,874           | 203                | 1,831,539      |               | 185,339        | 63.239                   | 22,959          | 174,659        | 40,812             | 10,934                | 54,086        | 954,923           | 8,830        | 298,050      | 14,799           | 1,828,628          | 2.911                                                |                    | 300,961<br>16%           | eviously it hac                                                                                                                       |        | 952              |                     | 27,171                        | 35,129                     | 116,24                                              | (0000'201)        | 30,000           | 00000                    |
|           | May              | 842,063           | 5,948       | 952,388           | 103                | 1,800,501      |               | 183,860        | 45.231                   | 16,877          | 158,826        | 44,733             | 10,388                | 8,591         | 900,878           | 8,830        | 292,458      | 14,799           | 1,685,470          | 115.031                                              |                    | 407,489<br><b>22.63%</b> | o this page pr                                                                                                                        |        | 51,510           |                     | 27,171                        | 35,129                     | 116'74                                              | 2017              | 30,000           | 000'00                   |
|           | April            | 745,937           | 5,259       | 969,150           | 60                 | 1,720,406      |               | 244,360        | 57,533                   | 30,980          | 134,491        | 29,620             | 10,406                | 13,815        | 917,641           | 9,138        | 61,206       | 15,030           | 1,524,221          | 196,186                                              |                    | 257,392<br><b>15%</b>    | * Starting in January of 2021 all Enterprise related funds 500-606 were added to this page previously it had shown only funds 500/510 |        | 51,510           |                     | 26,936                        | 34,825                     | 04 600                                              | 000'16            | 30,000           | 000,00                   |
|           | March            | 799,565           | 20,911      | 527,677           | 27                 | 1,348,179      |               | 157,870        | 51,668                   | 15,666          | 150,424        | 40,822             | 32,113                | 11,832        | 476,168           | 9,138        | 54,413       | 15,030           | 1,015,144          | 333,035                                              |                    | 387,448<br><b>29%</b>    | ed funds 500-6                                                                                                                        |        | 51,510           |                     | 26,936                        | 34,825                     | 116,34                                              | 100'077           | 30,000           | 000                      |
|           | February         | 789,375           | 3,200       | 1,116,956         | 13                 | 1,909,544      |               | 158,305        | 62,511                   | 13,020          | 149,426        | 34,746             | 6,658                 | 20,605        | 1,065,447         | 9,138        | 43,084       | 15,030           | 1,577,971          | 331,574                                              |                    | 374,658<br><b>20%</b>    | nterprise relat                                                                                                                       |        | 51,510           |                     | 26,936                        | 34,825                     | 200 200                                             | 000'077           | 30,000           | 000                      |
|           | January          | 717.704           | 17,039      | 949,544           | 16                 | 1,684,302      |               | 197,690        | 46,864                   | 24,255          | 144,733        | 43,694             | 350                   | 8,967         | 898,034           | 9,138        | 13,462       | 15,030           | 1,402,219          | 282,084                                              |                    | 295,546<br><b>18%</b>    | ary of 2021 all E                                                                                                                     |        | 51,510           |                     | 26,936                        | 34,825                     | 116.24                                              | 00+111            | 30,000           | 000                      |
| 1.0       | YTD Budget       | 10,097,115        | 86,808      | 8,478,250         | 137,500            | 18,799,674     |               | 2,697,814      | 697,592                  | 262,410         | 2,353,434      | 665,056            | 181,414               | 238,008       | 8,019,917         | 108,167      | 6,231,322    | 373,517          | 21,828,650         | (3,028,976)                                          |                    | 3,202,346                | starting in Janu                                                                                                                      |        |                  | 012 011             | 4,494,889                     | 6,071,222<br>3 305 000     | 1 Hilitiae                                          | Commo             | 8,950,000        | 44,316,860               |
|           | Annual Budget Y  | 11,015,035        | 94,700      | 9,249,000         | 150,000            | 20,508,735     |               | 2,943,070      | 761,009                  | 286,265         | 2,567,383      | 725,516            | 197,906               | 259,645       | 8,749,000         | 118,000      | 6,797,806    | 407,473          | 23,813,073         | (3,304,338)                                          |                    | 3,493,468<br>17%         | •                                                                                                                                     |        |                  |                     | er                            | 0.0000                     | Cavine in Total                                     | advings in Lordi, | Franchise/Street |                          |
|           | Revenues: An     | Sales of Services | Misc Rev    | Intergovernmental | Interest Rev/Reimb | Total Revenues | Expenditures: | Personnel Cost | Building & Ground<br>Exp | Vehicle Expense | Supply Expense | Operations Expense | Professional Services | Miscellaneous | Intergovernmental | Bond Expense | Fixed Assets | Interest Expense | Total Expenditures | Excess (Deficit) of<br>Revenues over<br>Expenditures | Rev over Exp w/out | Fixed Assets %           | ACA 11 103 506                                                                                                                        | (2019) | Bond Liabilities | Enterprise Water/WW | 2011 500-0900-2907/2906 Water | 2012 510-0000-2908/2909 WW | Added to or taken out of Counce in Total I Hilitiae | Governmental      | ate              |                          |
|           |                  | R50               | R60         | R62               | 20                 |                |               | E01            | E10                      | E20             | E30            | E40                | E55                   | E60           | E62               | E72          | E80          | E85              |                    |                                                      |                    |                          |                                                                                                                                       |        |                  |                     | 201                           | 2012                       | 107                                                 |                   | 2016             |                          |