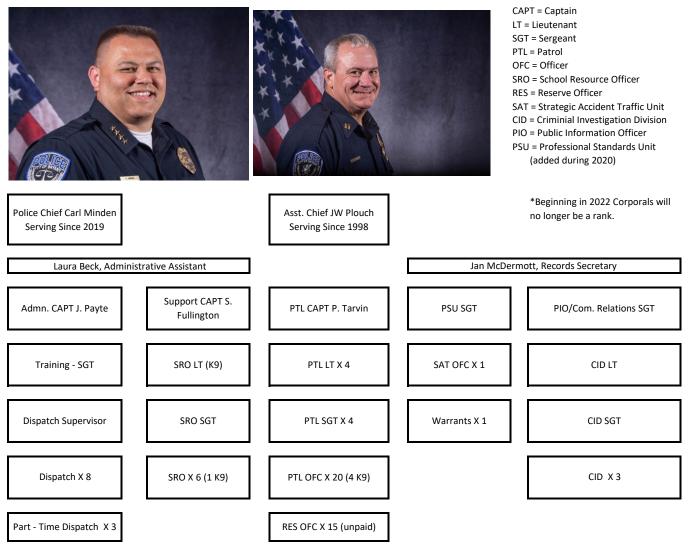

|  |
| E70  | Grant Expense          |      |              |    |              |                 |    |              |  |  |  |  |  |
| E72  | Bond Expense           | \$   | 113,148.00   | \$ | 169,696.51   | \$126,920.47    | \$ | 165,689.49   |  |  |  |  |  |
| E80  | Fixed Assets           | \$   | -            | \$ | 27,125.00    | \$23,556.65     | \$ | -            |  |  |  |  |  |
| E85  | Interest Expense       | \$   | 51,080.00    | \$ | 2,671.40     | \$2,355.47      | \$ | 6,721.19     |  |  |  |  |  |
|      | Totals                 | \$   | 4,910,676.00 | \$ | 4,847,370.48 | \$ 3,339,828.77 | \$ | 1,020,623.76 |  |  |  |  |  |

Note highlighted above is a large difference due to \$150K of Turn out gear being bought in 2022.

# Police Department - station at 312 Roya Lane



Mission Statement: The mission of the Bryant Police Department is to work in harmony with all citizens of the community to create a safe and secure environment and to improve the quality of life for our residents with an emphasis on equality, fairness, integrity and professionalism.

2022 Accomplishments:

- 1. 40 hours of annual training per officer.
- 2. Revised agency rank structure.
- 3. Completed new training facility on Public Safety building grounds.

Added four Patrol officers and 3 K'9s.

2023 Goals:

- 1. Purchase and install new in car and body camera system. Open to discuss funding with Amend 78 with Council, see CIP.
- 2. Increase use of force and deescalation training with the new training facility.
- 3. Long term goal of adding four more Patrol officers, one detective, and