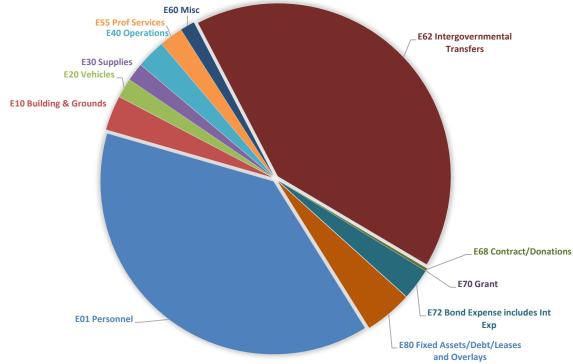

# Water/Wastewater - Executive Summary

Revenue & Expenditures

ATD

| Annual    | Remaining        | 2,570,825         | (3,393,688) | 1,180,768         | (4,568)            | 353,338        |               | 756,813        | 10 522                   | 26.102          | 717,446        | 209,628            | 29,290                | 116,569       | 1,056,395         | 19,951       | 5,259,475    | 243 996          | 8,446,189          |                                                      |                    |                          |                                                                                                                                       |        |                  |                     |                               |                            |                                                     |                   |                  |                          |
|-----------|------------------|-------------------|-------------|-------------------|--------------------|----------------|---------------|----------------|--------------------------|-----------------|----------------|--------------------|-----------------------|---------------|-------------------|--------------|--------------|------------------|--------------------|------------------------------------------------------|--------------------|--------------------------|---------------------------------------------------------------------------------------------------------------------------------------|--------|------------------|---------------------|-------------------------------|----------------------------|-----------------------------------------------------|-------------------|------------------|--------------------------|
| Favorable |                  | (1,652,906)       | 3,401,579 ( | (410,018)         | 17,068             | 1,355,724      |               | 511,557        | (52 895)                 | 2.247           | 503,497        | 149,169            | 12,797                | 94,932        | 327,312           | 10,118       | 4,692,991    | 210.040          | 6,461,766          |                                                      |                    |                          |                                                                                                                                       |        |                  |                     |                               |                            |                                                     |                   |                  | 2,127,164                |
|           | Actual YTD Total | 8,444,210         | 3,488,388   | 8,068,232         | 154,568            | 20,155,397     |               | 2,186,257      | 750 487                  | 260,163         | 1,849,937      | 515,888            | 168,617               | 143,076       | 7,692,605         | 98,049       | 1,538,331    | 163.477          | 15,366,884         | 4 788 513                                            | C10001*            | 6,326,844<br>31%         |                                                                                                                                       |        | 375,628          |                     | 110,749<br>4.196.829          | 5,685,866                  | 2,922,915                                           | 3,633,012         | 8,620,000        | 20,653,337<br>42,189,697 |
|           | December Act     |                   |             |                   |                    | 0              |               |                |                          |                 |                |                    |                       |               |                   |              |              |                  | 0                  | c                                                    |                    | 0                        |                                                                                                                                       |        | 0                |                     |                               |                            |                                                     | 0                 |                  |                          |
|           | November         | (43,973)          | 3,165,862   | 51,502            | 2,230              | 3,175,621      |               | 231,097        | 208 106                  | 53,293          | 174,511        | 83,536             | (28,373)              | (185,301)     | 122,628           | 8,684        | 305,737      | 14,565           | 988,484            | 2 187 138                                            | 00110015           | 2,492,874<br><b>79%</b>  |                                                                                                                                       |        | (71.126)         |                     | 27,289                        | 35,281                     | 116.24                                              | 100,180,2         | 30,000           | <b>3</b> 0,333           |
|           | October          | 904,512           | 3,625       | 90,207            | 0                  | 998,344        |               | 173,506        | 64 947                   | 26,536          | 176,211        | 24,710             | 58,708                | 167,964       | 57,833            | 8,663        | 77,290       | 14,799           | 851,166            | 147.178                                              |                    | 224,468<br>22%           |                                                                                                                                       |        | 32,374           |                     | 27,171                        | 35,129                     | 116,24                                              | 41,901            | 30,000           | 00,000                   |
|           | September        | 1,113,912         | 199,303     | 538,682           | 875                | 1,852,773      |               | 263,714        | 42 277                   | 24,837          | 230,442        | 53,955             | 49,972                | 13,593        | 485,822           | 8,830        | 118,261      | 14,799           | 1,306,502          | 546.271                                              |                    | 664,532<br><b>36%</b>    |                                                                                                                                       |        | 52,860           |                     | 27,171                        | 35,129                     | 42,917                                              | 441,054           | 30,000           | 20,233                   |
|           | August           | 854,540           | 10,257      | 959,398           | 631                | 1,824,827      |               | 202,479        | 45.350                   | 16,784          | 189,741        | 75,869             | 17,079                | 10,258        | 907,889           | 8,830        | 78,342       | 14,799           | 1,567,419          | 257.409                                              |                    | 335,750<br><b>18%</b>    | unds 500/510                                                                                                                          |        | 51,510           |                     | 27,171                        | 35,129                     | 116,24                                              | 761 701           | 30,000           | 00,000                   |
|           | July             | 894,396           | 7,700       | 956,853           | 150,411            | 2,009,360      |               | 188,036        | 62.760                   | 14,956          | 166,471        | 43,390             | 383                   | 18,666        | 905,343           | 8,830        | 196,028      | 14,799           | 1,619,662          | 389,698                                              |                    | 585,726<br>29%           | l shown only fi                                                                                                                       |        | 51,510           |                     | 27,171                        | 35,129                     | 116'74                                              | 004'+07           | 30,000           | 00,000                   |
|           | June             | 826,177           | 49,284      | 955,874           | 203                | 1,831,539      |               | 185,339        | 63.239                   | 22,959          | 174,659        | 40,812             | 10,934                | 54,086        | 954,923           | 8,830        | 298,050      | 14,799           | 1,828,628          | 2.911                                                |                    | 300,961<br>16%           | eviously it hac                                                                                                                       |        | 952              |                     | 27,171                        | 35,129                     | 116,24                                              | (0000'201)        | 30,000           | 00000                    |
|           | May              | 842,063           | 5,948       | 952,388           | 103                | 1,800,501      |               | 183,860        | 45.231                   | 16,877          | 158,826        | 44,733             | 10,388                | 8,591         | 900,878           | 8,830        | 292,458      | 14,799           | 1,685,470          | 115.031                                              |                    | 407,489<br><b>22.63%</b> | o this page pr                                                                                                                        |        | 51,510           |                     | 27,171                        | 35,129                     | 116'74                                              | 2017              | 30,000           | 000'00                   |
|           | April            | 745,937           | 5,259       | 969,150           | 60                 | 1,720,406      |               | 244,360        | 57,533                   | 30,980          | 134,491        | 29,620             | 10,406                | 13,815        | 917,641           | 9,138        | 61,206       | 15,030           | 1,524,221          | 196,186                                              |                    | 257,392<br><b>15%</b>    | * Starting in January of 2021 all Enterprise related funds 500-606 were added to this page previously it had shown only funds 500/510 |        | 51,510           |                     | 26,936                        | 34,825                     | 04 600                                              | 000'16            | 30,000           | 000,00                   |
|           | March            | 799,565           | 20,911      | 527,677           | 27                 | 1,348,179      |               | 157,870        | 51,668                   | 15,666          | 150,424        | 40,822             | 32,113                | 11,832        | 476,168           | 9,138        | 54,413       | 15,030           | 1,015,144          | 333,035                                              |                    | 387,448<br><b>29%</b>    | ed funds 500-6                                                                                                                        |        | 51,510           |                     | 26,936                        | 34,825                     | 116,34                                              | 100'077           | 30,000           | 000                      |
|           | February         | 789,375           | 3,200       | 1,116,956         | 13                 | 1,909,544      |               | 158,305        | 62,511                   | 13,020          | 149,426        | 34,746             | 6,658                 | 20,605        | 1,065,447         | 9,138        | 43,084       | 15,030           | 1,577,971          | 331,574                                              |                    | 374,658<br><b>20%</b>    | nterprise relat                                                                                                                       |        | 51,510           |                     | 26,936                        | 34,825                     | 200 200                                             | 000'077           | 30,000           | 000                      |
|           | January          | 717.704           | 17,039      | 949,544           | 16                 | 1,684,302      |               | 197,690        | 46,864                   | 24,255          | 144,733        | 43,694             | 350                   | 8,967         | 898,034           | 9,138        | 13,462       | 15,030           | 1,402,219          | 282,084                                              |                    | 295,546<br><b>18%</b>    | ary of 2021 all E                                                                                                                     |        | 51,510           |                     | 26,936                        | 34,825                     | 116.24                                              | 00+111            | 30,000           | 000                      |
| 1.0       | YTD Budget       | 10,097,115        | 86,808      | 8,478,250         | 137,500            | 18,799,674     |               | 2,697,814      | 697,592                  | 262,410         | 2,353,434      | 665,056            | 181,414               | 238,008       | 8,019,917         | 108,167      | 6,231,322    | 373,517          | 21,828,650         | (3,028,976)                                          |                    | 3,202,346                | starting in Janu                                                                                                                      |        |                  | 012 011             | 4,494,889                     | 6,071,222<br>3 305 000     | 1 Hilitiae                                          | Commo             | 8,950,000        | 44,316,860               |
|           | Annual Budget Y  | 11,015,035        | 94,700      | 9,249,000         | 150,000            | 20,508,735     |               | 2,943,070      | 761,009                  | 286,265         | 2,567,383      | 725,516            | 197,906               | 259,645       | 8,749,000         | 118,000      | 6,797,806    | 407,473          | 23,813,073         | (3,304,338)                                          |                    | 3,493,468<br>17%         | •                                                                                                                                     |        |                  |                     | er                            | 0.0000                     | Cavine in Total                                     | advings in Lordi, | Franchise/Street |                          |
|           | Revenues: An     | Sales of Services | Misc Rev    | Intergovernmental | Interest Rev/Reimb | Total Revenues | Expenditures: | Personnel Cost | Building & Ground<br>Exp | Vehicle Expense | Supply Expense | Operations Expense | Professional Services | Miscellaneous | Intergovernmental | Bond Expense | Fixed Assets | Interest Expense | Total Expenditures | Excess (Deficit) of<br>Revenues over<br>Expenditures | Rev over Exp w/out | Fixed Assets %           | ACA 11 103 506                                                                                                                        | (2019) | Bond Liabilities | Enterprise Water/WW | 2011 500-0900-2907/2906 Water | 2012 510-0000-2908/2909 WW | Added to or taken out of Counce in Total I Hilitiae | Governmental      | ate              |                          |
|           |                  | R50               | R60         | R62               | 20                 |                |               | E01            | E10                      | E20             | E30            | E40                | E55                   | E60           | E62               | E72          | E80          | E85              |                    |                                                      |                    |                          |                                                                                                                                       |        |                  |                     | 201                           | 2012                       | 107                                                 |                   | 2016             |                          |