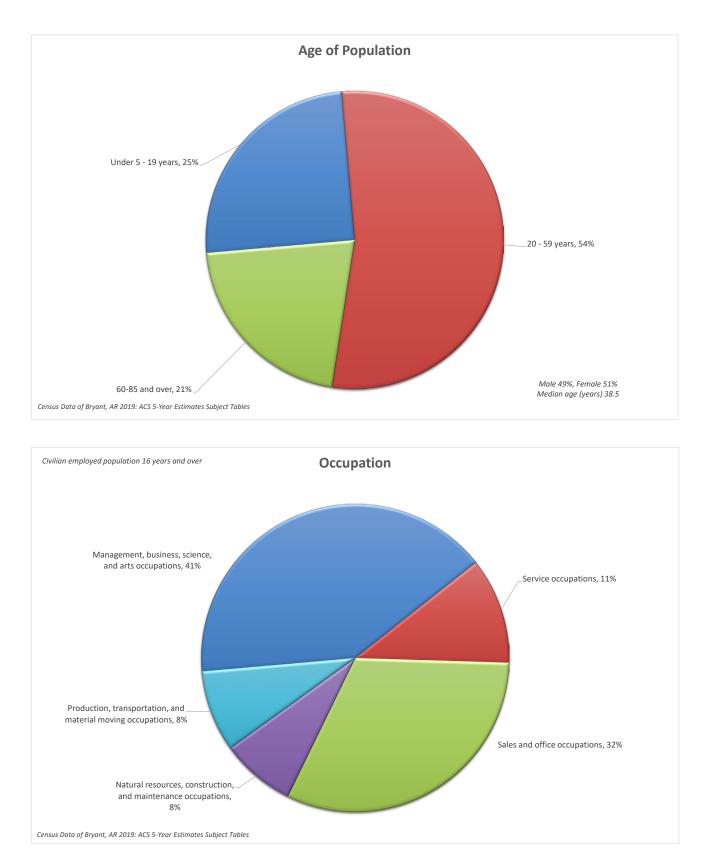

ing/biking trail.
  Ashley Park
  400 SW 3rd Street
  Three baseball fields, playground, restrooms, and covered pavilion
- Alcoa 40 Park and Bark Park
- 1110 Shobe Road

Two softabll fields, one pee-wee football/multipurpose field, one concession stand, bathrooms, bridge and deck, paved parking, parking lot and field lighting, dugouts, press boxes, bleachers for football/soccer/multipurpose field. The Bark Park is designated for dogs to exercise and play off-leash in a controlled environment with an area for dogs 25 pounds and over and an area for dogs under 25 pounds.

- Midland Park
- 3865 Midland

Four Youth soccer fields, concession building, restroom, sportfield lighting, and paved parking

Springhill Park
 2110 Binder Street
 Playground, pavillion, water fountain, and paved parking







# City of Bryant Letter of Transmittal

Dear Citizens of Bryant,

The annual construction of a budget for the upcoming year is important to your community on many levels. First it creates a road map and a mission on how your city government will utilize the resources allotted to them through sales tax, franchise fees, utility rates, fines, as well as permits. This roadmap is then set into place to create, and ultimately fulfill, a long-term vision for the city.

It is the desire of the mayor, council, and city employees to seek and create smart, positive, and sustainable growth so that Bryant is considered a healthy American city, capable of sustaining itself even during periods of slow growth.

It is our desire to continue this proactive stance toward our city's growth and avoid bei