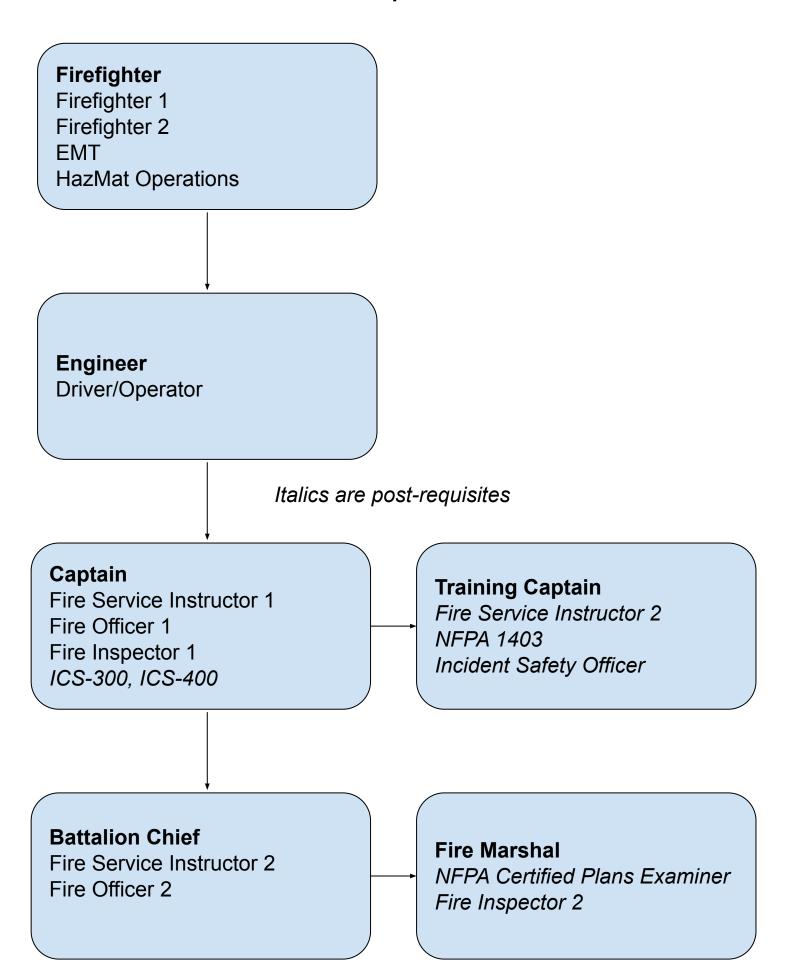

attalion Chief, plus
  - b. 15 years of experience with the Bryant Fire Department
  - c. Minimum of 3 years at the rank of Battalion Chief

#### **Promotion Testing**

- 1. Promotional testing for Engineer will be weighted as follows
  - a. 70% practical/hands on
    - i. Command assessment (Scene size-up, initial assignments)
    - ii. Driving assessment (e.g., serpentine, alley dock, diminishing clearance)
    - iii. Truck 3 deployment
    - iv. Pumping scenario
  - b. 30% written exam
- 2. Promotional testing for Captain and Battalion Chief will be weighted as follows
  - a. 60% written exam
  - b. 40% oral interview
- 3. Promotional testing for assistant Chief will be weighed as follows
  - a. 40% written test
  - b. 60% oral interview with Fire Chief

### **Promotion Requirements**





**Policy Title:** General Rules **Policy Number:** 115

Last Updated: 10/31/2023 Approved By: Chief J.P. Jordan

#### Purpose

This section is a collection of general rules that are not covered by other rules or SOGs.

- 1. The Chain of Command shall be used by all members where appropriate.
- 2. All orders or directives issued shall be followed completely and immediately without question unless there is an issue with life safety.
- 3. There shall be no visitors after 9:00 PM. Visitors shall only be allowed in common areas. The Battalion Chief may make exceptions depending on the circumstance.
- 4. When answering Department phones the greeting will be polite and applicable.

  Department phones are for Department use. Personal calls shall be limited in length.
- 5. Pets are not allowed