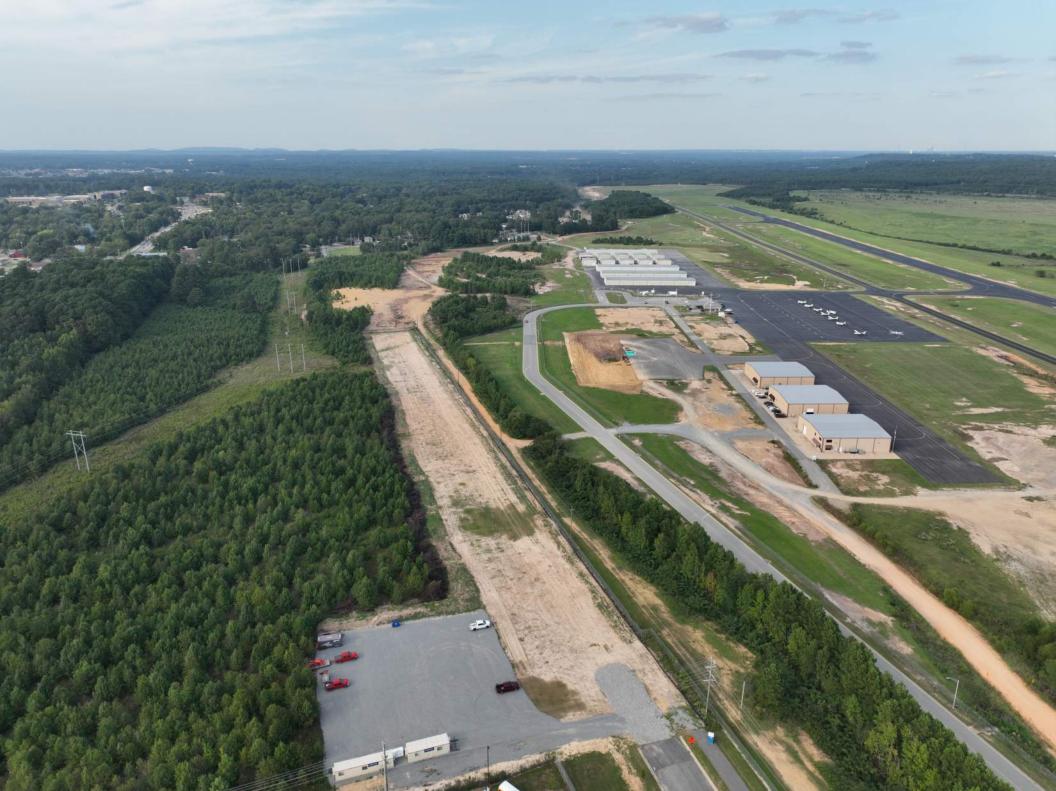

### **Construction Update:**

- McGeorge began construction July 11<sup>th</sup>, 2022
- Construction is approximately 10% Complete. There have not been any significant delays or major Change Orders.
- Project is on schedule for completion in July 2024.
- Construction Progress Drone Photos (see attached)
- Completed Work:
  - o Clearing and grubbing is complete
  - o About half of earthwork is complete
  - o About half of airport perimeter fence is complete
  - o Some drainage pipe installed
  - o Relocation of ILS Underground Electric nearly complete
  - o Test piles for the bridge will begin in the coming weeks
- Upcoming Work:
  - o Finish relocation of ILS underground electric
  - o Finish airport perimeter fence
  - o Finish earthwork
  - o Continue laying drainage pipe
  - o Pre-bore and drive 4 Test piles
  - Start installing 8 bridge bents in February of 2023