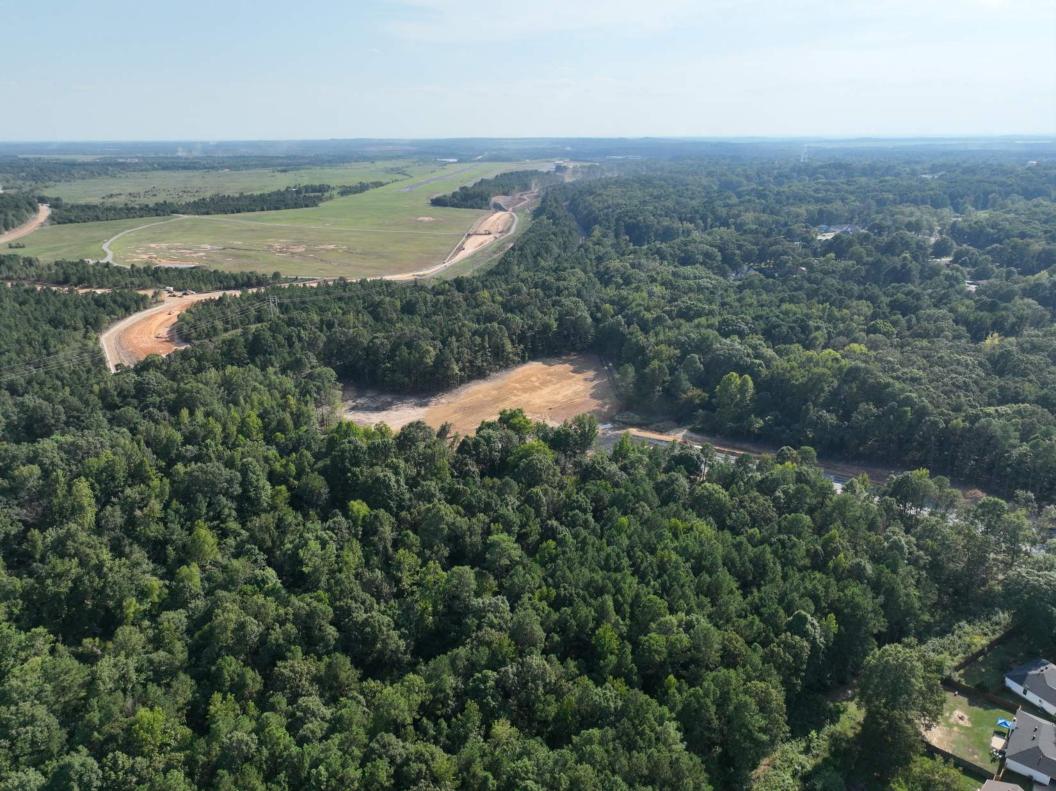

### **Construction Update:**

- McGeorge began construction July 11<sup>th</sup>, 2022
- Construction is approximately 10% Complete. There have not been any significant delays or major Change Orders.
- Project is on schedule for completion in July 2024.
- Construction Progress Drone Photos (see attached)
- Completed Work:
  - o Clearing and grubbing is complete
  - o About half of earthwork is complete
  - o About half of airport perimeter fence is complete
  - o Some drainage pipe installed
  - o Relocation of ILS Underground Electric nearly complete
  - o Test piles for the bridge will begin in the coming weeks
- Upcoming Work:
  - o Finish relocation of ILS underground electric
  - o Finish airport perimeter fence
  - o Finish earthwork
  - o Continue laying drainage pipe
  - o Pre-bore and drive 4 Test piles
  - Start installing 8 bridge bents in February of 2023