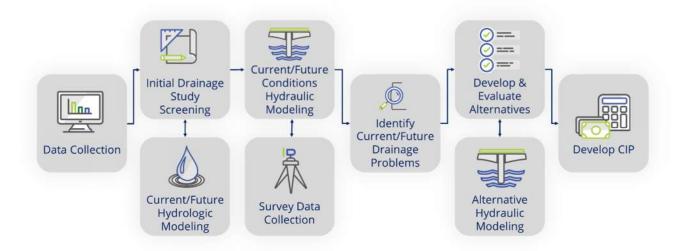

### **Garver Citywide Master Drainage Plan Update**

October 25, 2022

### Citywide Drainage Master Plan

Overview of Scope and Purpose of Study

### Current Status

- o Finalizing Citywide Drainage Study Screening Moving toward Phase 2
- Developing and evaluating alternatives for Boone Road area and Oak Glenn Subdivision

### Schedule

- Phase 1 Estimated Completion of November 2022
- Phase 2 Estimated to begin February 2023