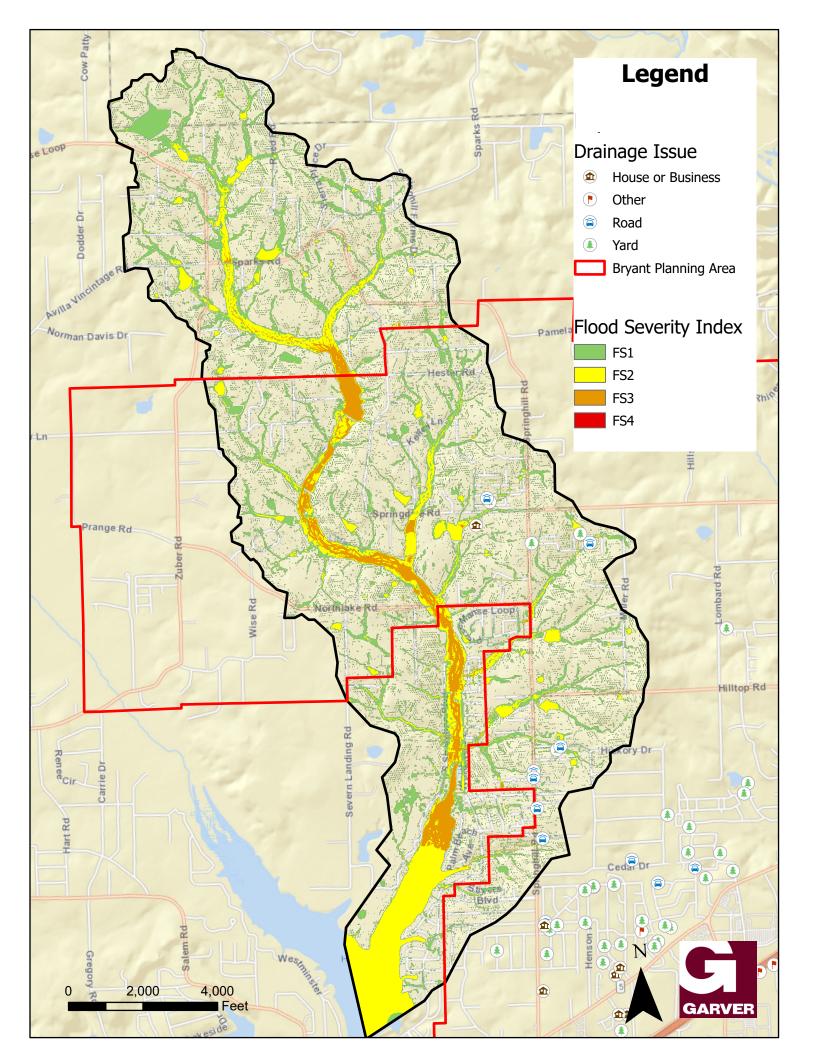

### **Garver Citywide Master Drainage Plan Update**

October 25, 2022

### Citywide Drainage Master Plan

Overview of Scope and Purpose of Study

### Current Status

- o Finalizing Citywide Drainage Study Screening Moving toward Phase 2
- Developing and evaluating alternatives for Boone Road area and Oak Glenn Subdivision

### Schedule

- Phase 1 Estimated Completion of November 2022
- Phase 2 Estimated to begin February 2023