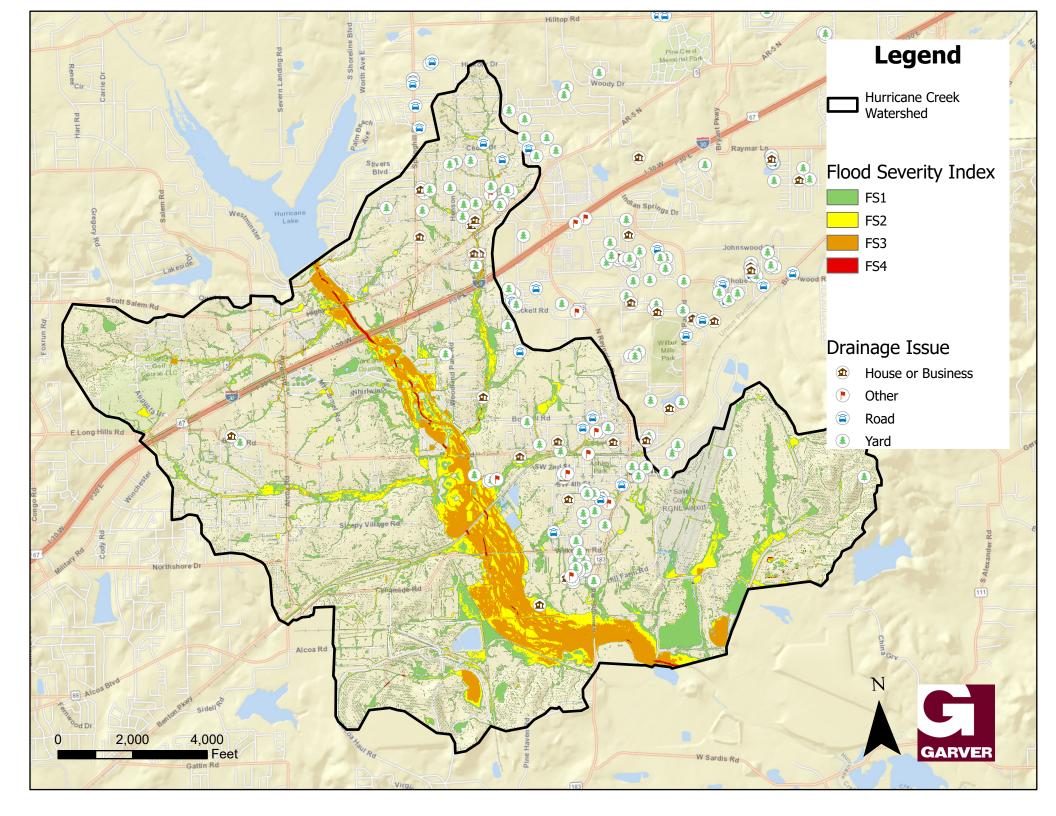

### **Garver Citywide Master Drainage Plan Update**

October 25, 2022

### Citywide Drainage Master Plan

Overview of Scope and Purpose of Study

### Current Status

- o Finalizing Citywide Drainage Study Screening Moving toward Phase 2
- Developing and evaluating alternatives for Boone Road area and Oak Glenn Subdivision

### Schedule

- Phase 1 Estimated Completion of November 2022
- Phase 2 Estimated to begin February 2023