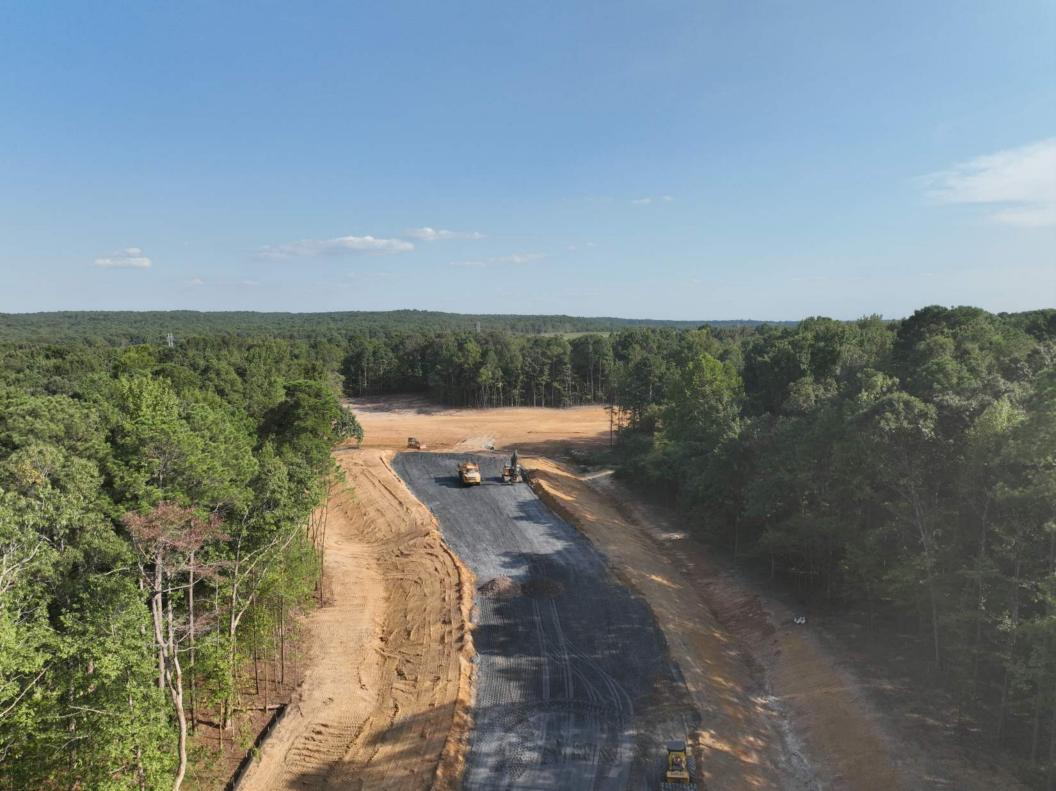

### **Construction Update:**

- McGeorge began construction July 11<sup>th</sup>, 2022
- Construction is approximately 10% Complete. There have not been any significant delays or major Change Orders.
- Project is on schedule for completion in July 2024.
- Construction Progress Drone Photos (see attached)
- Completed Work:
  - o Clearing and grubbing is complete
  - o About half of earthwork is complete
  - o About half of airport perimeter fence is complete
  - o Some drainage pipe installed
  - o Relocation of ILS Underground Electric nearly complete
  - o Test piles for the bridge will begin in the coming weeks
- Upcoming Work:
  - o Finish relocation of ILS underground electric
  - o Finish airport perimeter fence
  - o Finish earthwork
  - o Continue laying drainage pipe
  - o Pre-bore and drive 4 Test piles
  - Start installing 8 bridge bents in February of 2023