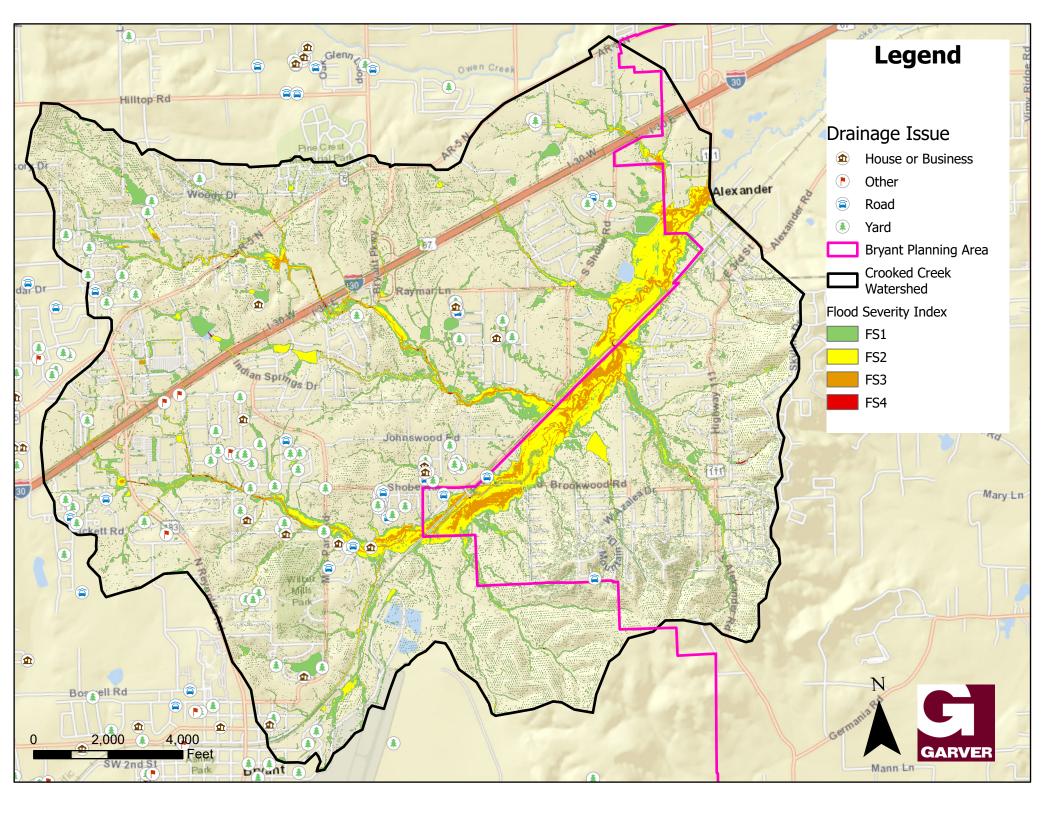

### **Garver Citywide Master Drainage Plan Update**

October 25, 2022

### Citywide Drainage Master Plan

Overview of Scope and Purpose of Study

### Current Status

- o Finalizing Citywide Drainage Study Screening Moving toward Phase 2
- Developing and evaluating alternatives for Boone Road area and Oak Glenn Subdivision

### Schedule

- Phase 1 Estimated Completion of November 2022
- Phase 2 Estimated to begin February 2023