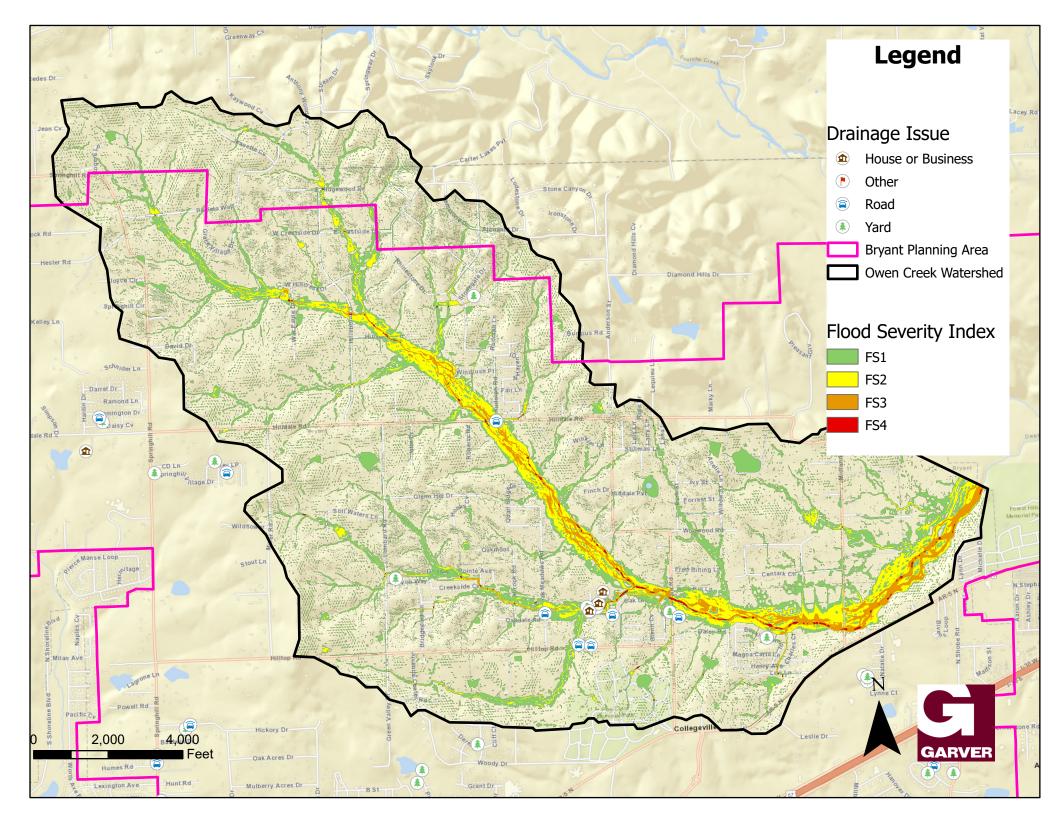

### **Garver Citywide Master Drainage Plan Update**

October 25, 2022

### Citywide Drainage Master Plan

Overview of Scope and Purpose of Study

### Current Status

- o Finalizing Citywide Drainage Study Screening Moving toward Phase 2
- Developing and evaluating alternatives for Boone Road area and Oak Glenn Subdivision

### Schedule

- Phase 1 Estimated Completion of November 2022
- Phase 2 Estimated to begin February 2023