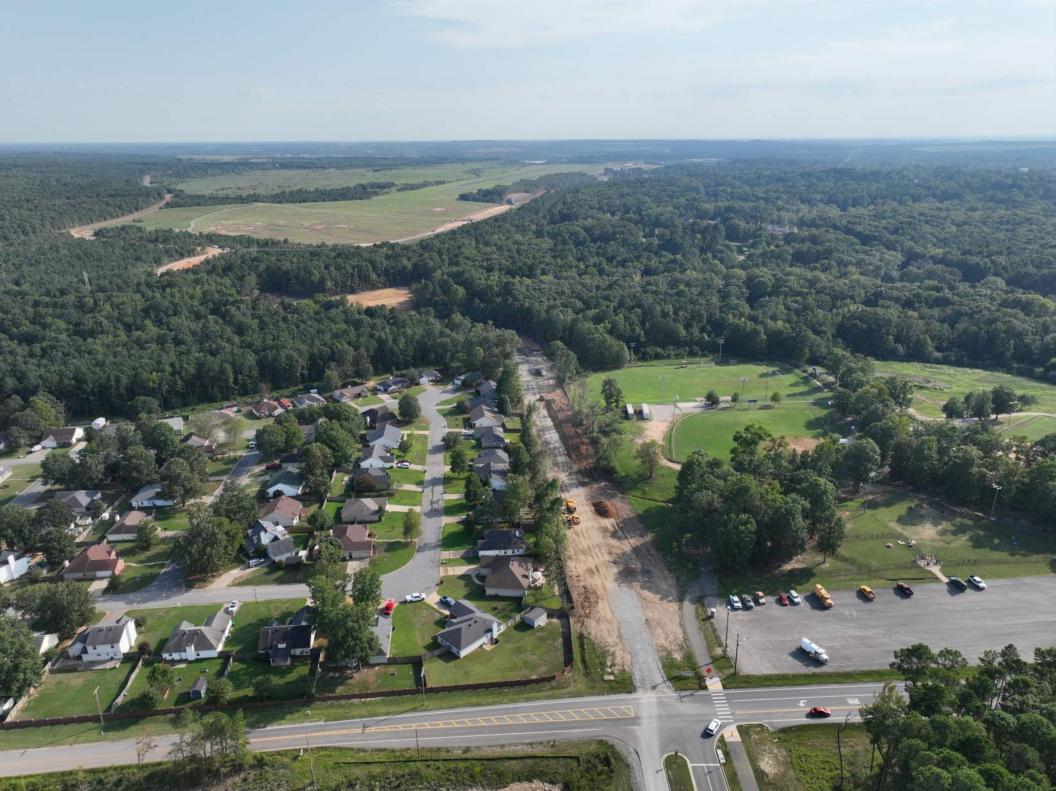

### **Garver Bryant Parkway Update**

October 25, 2022

### **Construction Update:**

- McGeorge began construction July 11<sup>th</sup>, 2022
- Construction is approximately 10% Complete. There have not been any significant delays or major Change Orders.
- Project is on schedule for completion in July 2024.
- Construction Progress Drone Photos (see attached)
- Completed Work:
  - o Clearing and grubbing is complete
  - o About half of earthwork is complete
  - o About half of airport perimeter fence is complete
  - o Some drainage pipe installed
  - o Relocation of ILS Underground Electric nearly complete
  - o Test piles for the bridge will begin in the coming weeks
- Upcoming Work:
  - o Finish relocation of ILS underground electric
  - o Finish airport perimeter fence
  - o Finish earthwork
  - o Continue laying drainage pipe
  - o Pre-bore and drive 4 Test piles
  - Start installing 8 bridge bents in February of 2023