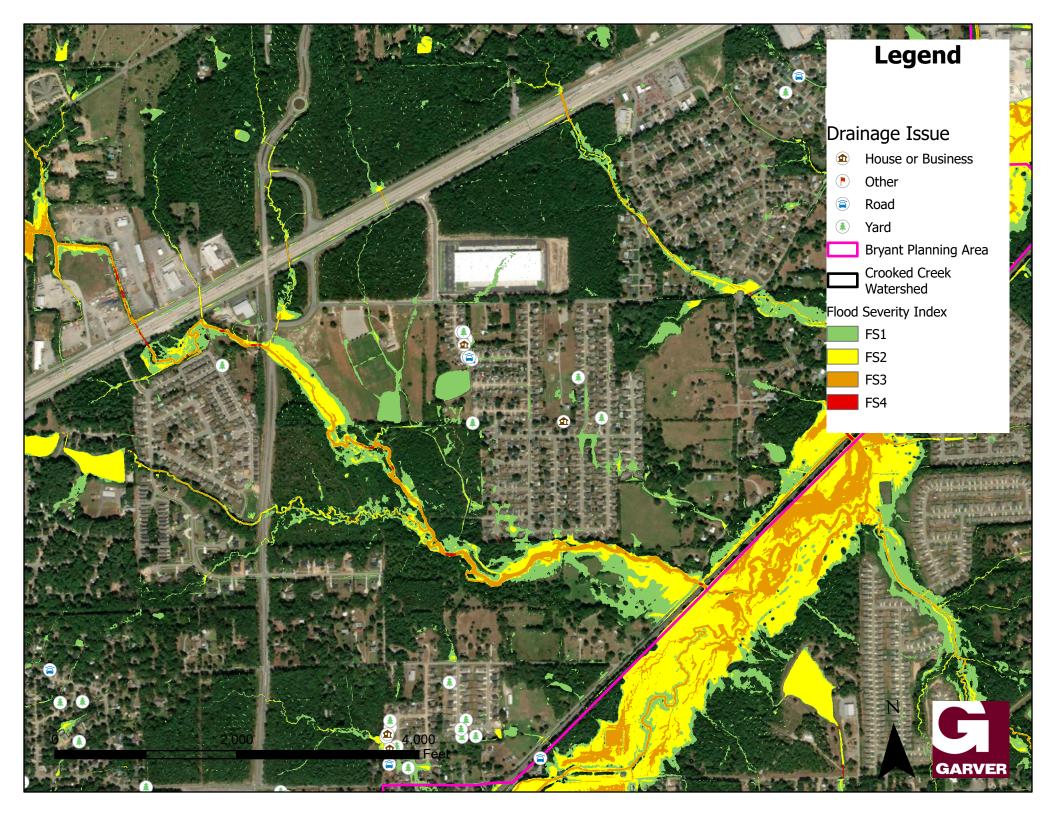

### **Garver Citywide Master Drainage Plan Update**

October 25, 2022

### Citywide Drainage Master Plan

Overview of Scope and Purpose of Study

### Current Status

- o Finalizing Citywide Drainage Study Screening Moving toward Phase 2
- Developing and evaluating alternatives for Boone Road area and Oak Glenn Subdivision

### Schedule

- Phase 1 Estimated Completion of November 2022
- Phase 2 Estimated to begin February 2023