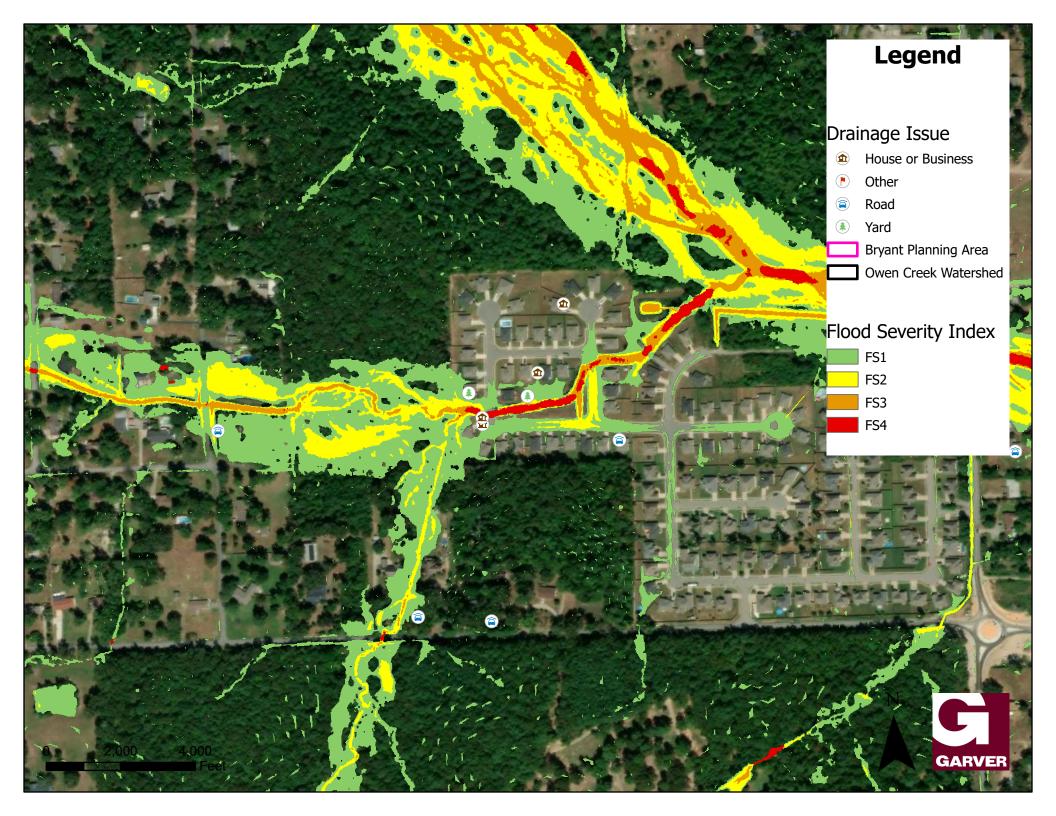

### **Garver Citywide Master Drainage Plan Update**

October 25, 2022

### Citywide Drainage Master Plan

Overview of Scope and Purpose of Study

### Current Status

- o Finalizing Citywide Drainage Study Screening Moving toward Phase 2
- Developing and evaluating alternatives for Boone Road area and Oak Glenn Subdivision

### Schedule

- Phase 1 Estimated Completion of November 2022
- Phase 2 Estimated to begin February 2023