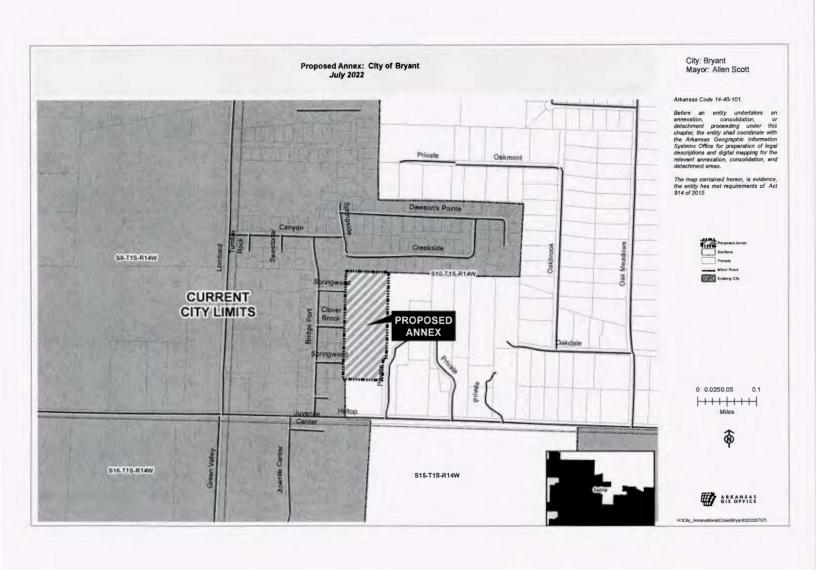

### **Community Development**

**12. Cypress Valley Annexation** - An Ordinance Accepting the Annexation of Certain Territory to the City of Bryant' Approving the Schedule of Services to be Extended to Said Area; And Assigning Such to Wards.

This ordinance approves the annexation of Phase 2 of Cypress Valley. Phase 2 has preliminary plat approval from Planning Commission. It also comes recommended by the Commission.

Ordinance - Cypress Valley Phase 2 Annex Complete.pdf