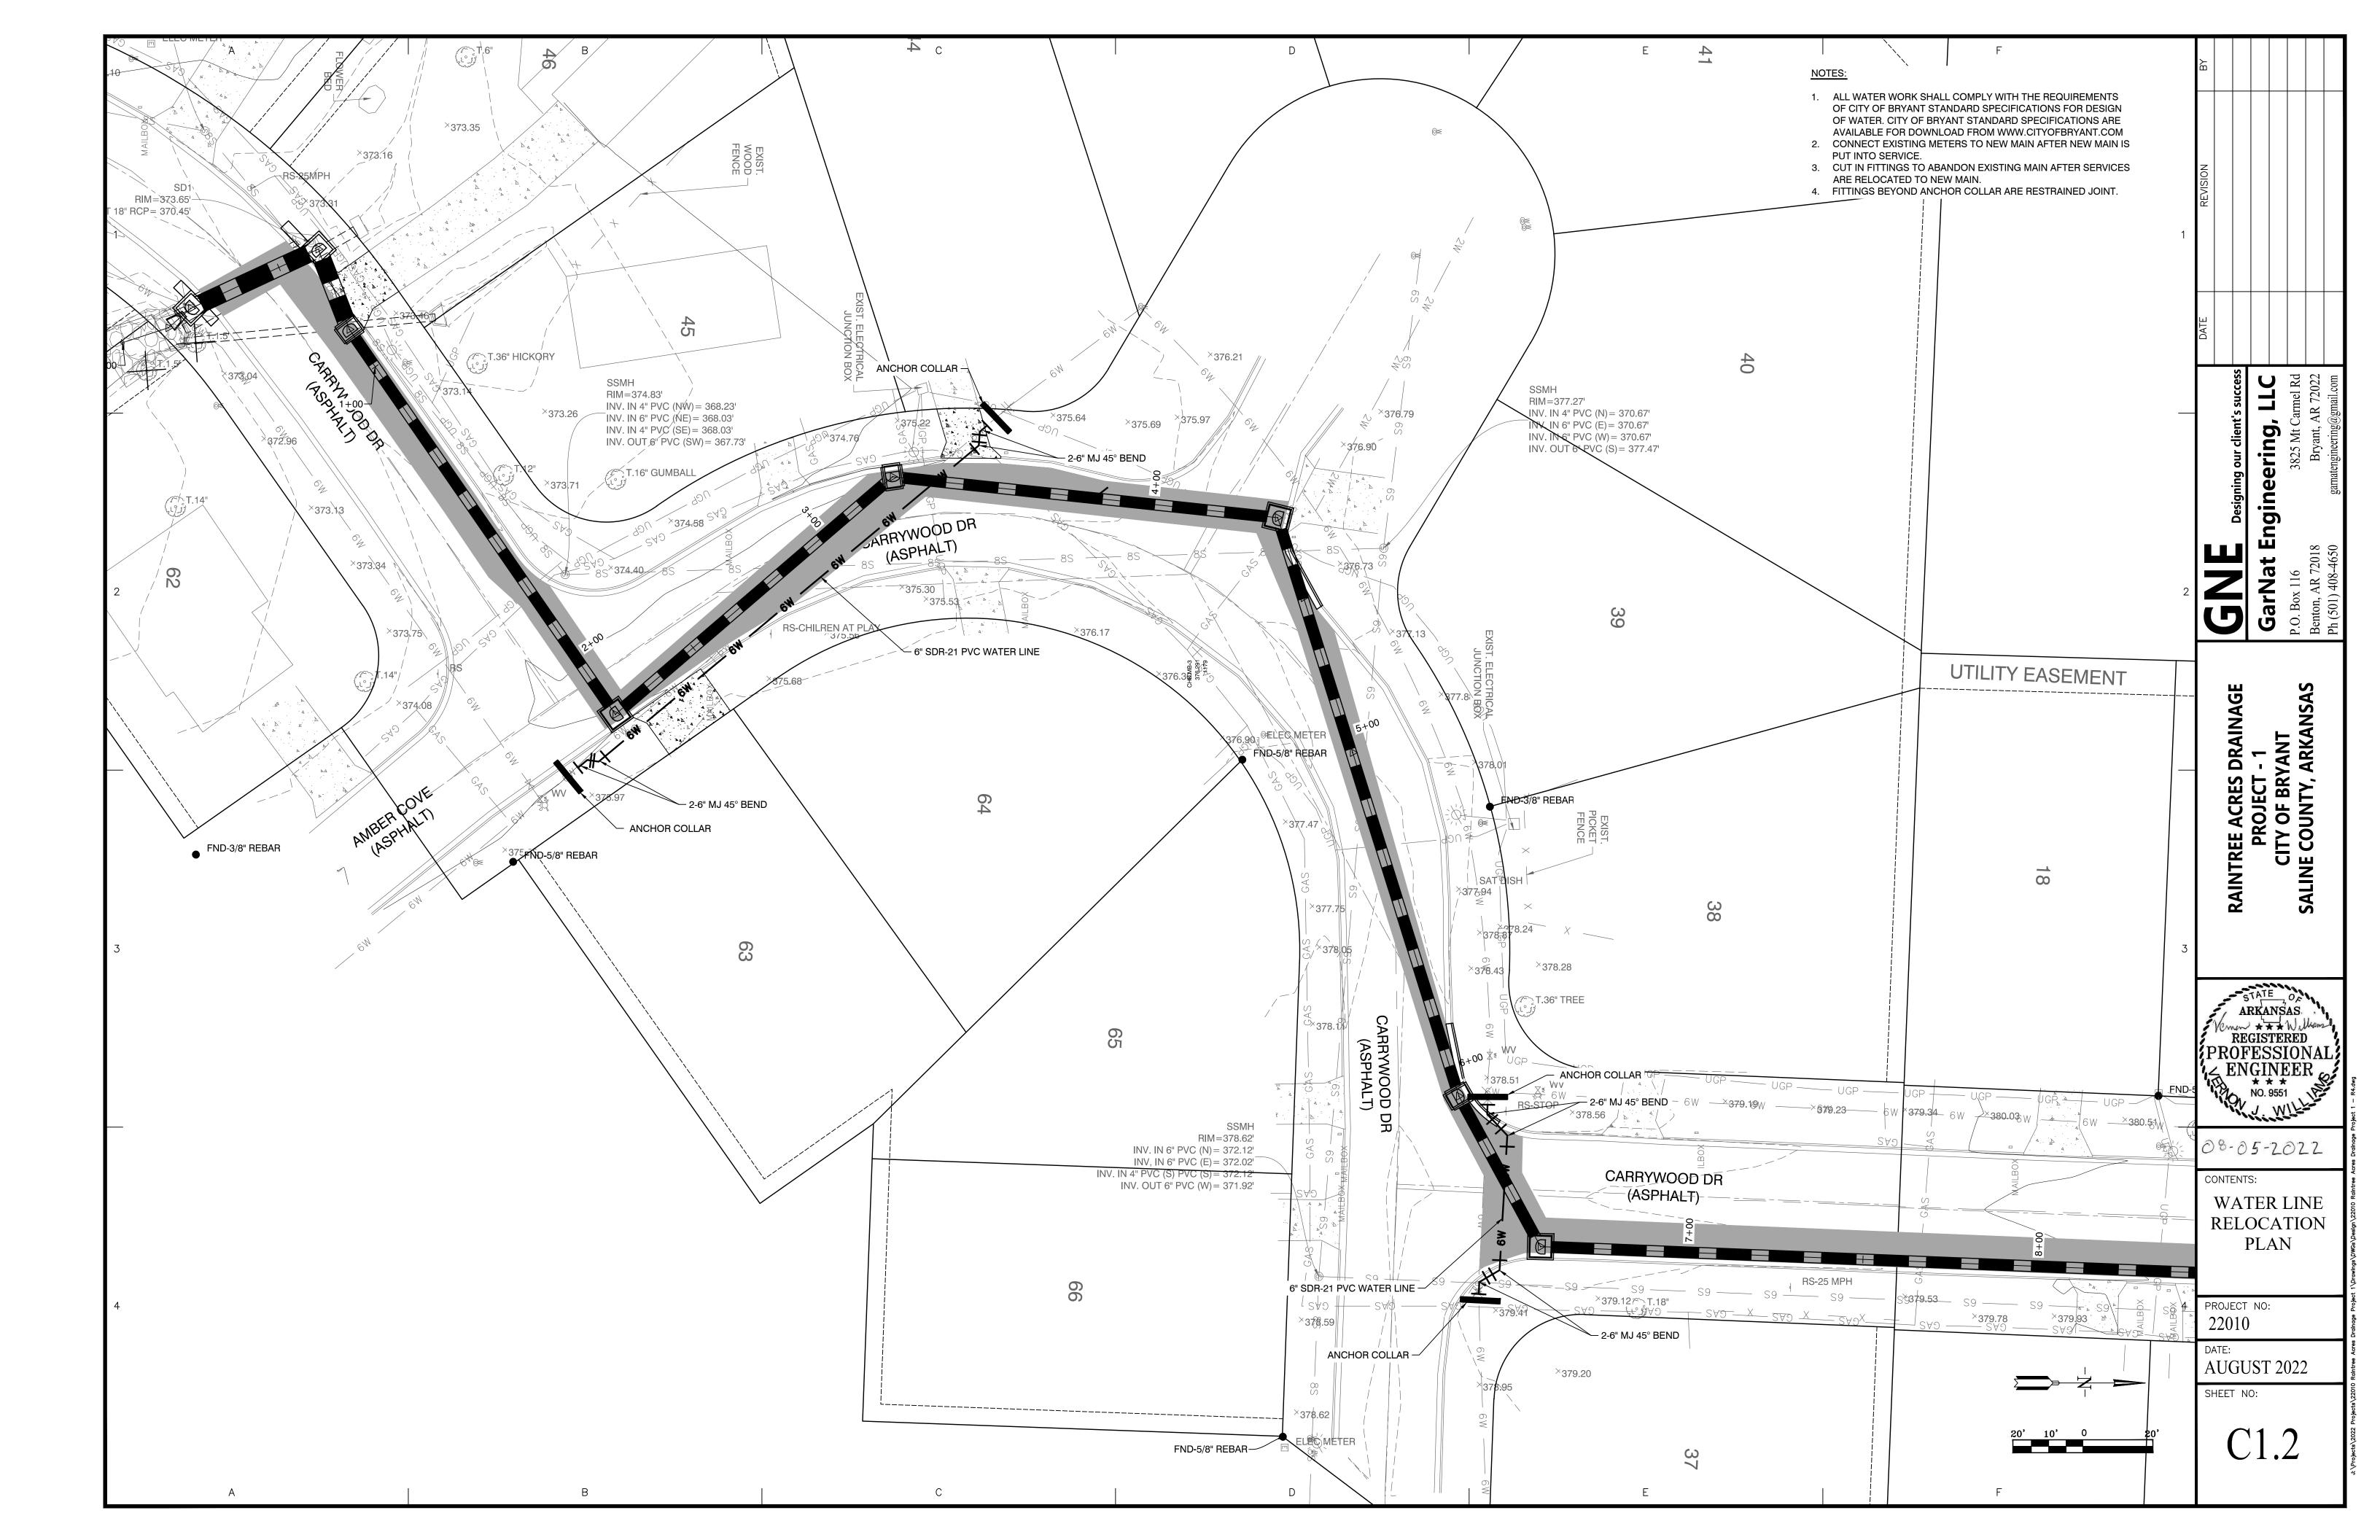

### 15. Stormwater Project Item Updates

Northlake Culvert Replacement; Raintree Project 1 Street Drainage Improvements; Dogwood Phase 2B Drainage Repair/Improvements; Stone Pine Drainage Improvements

Carrywood Raintree Project 1.pdf