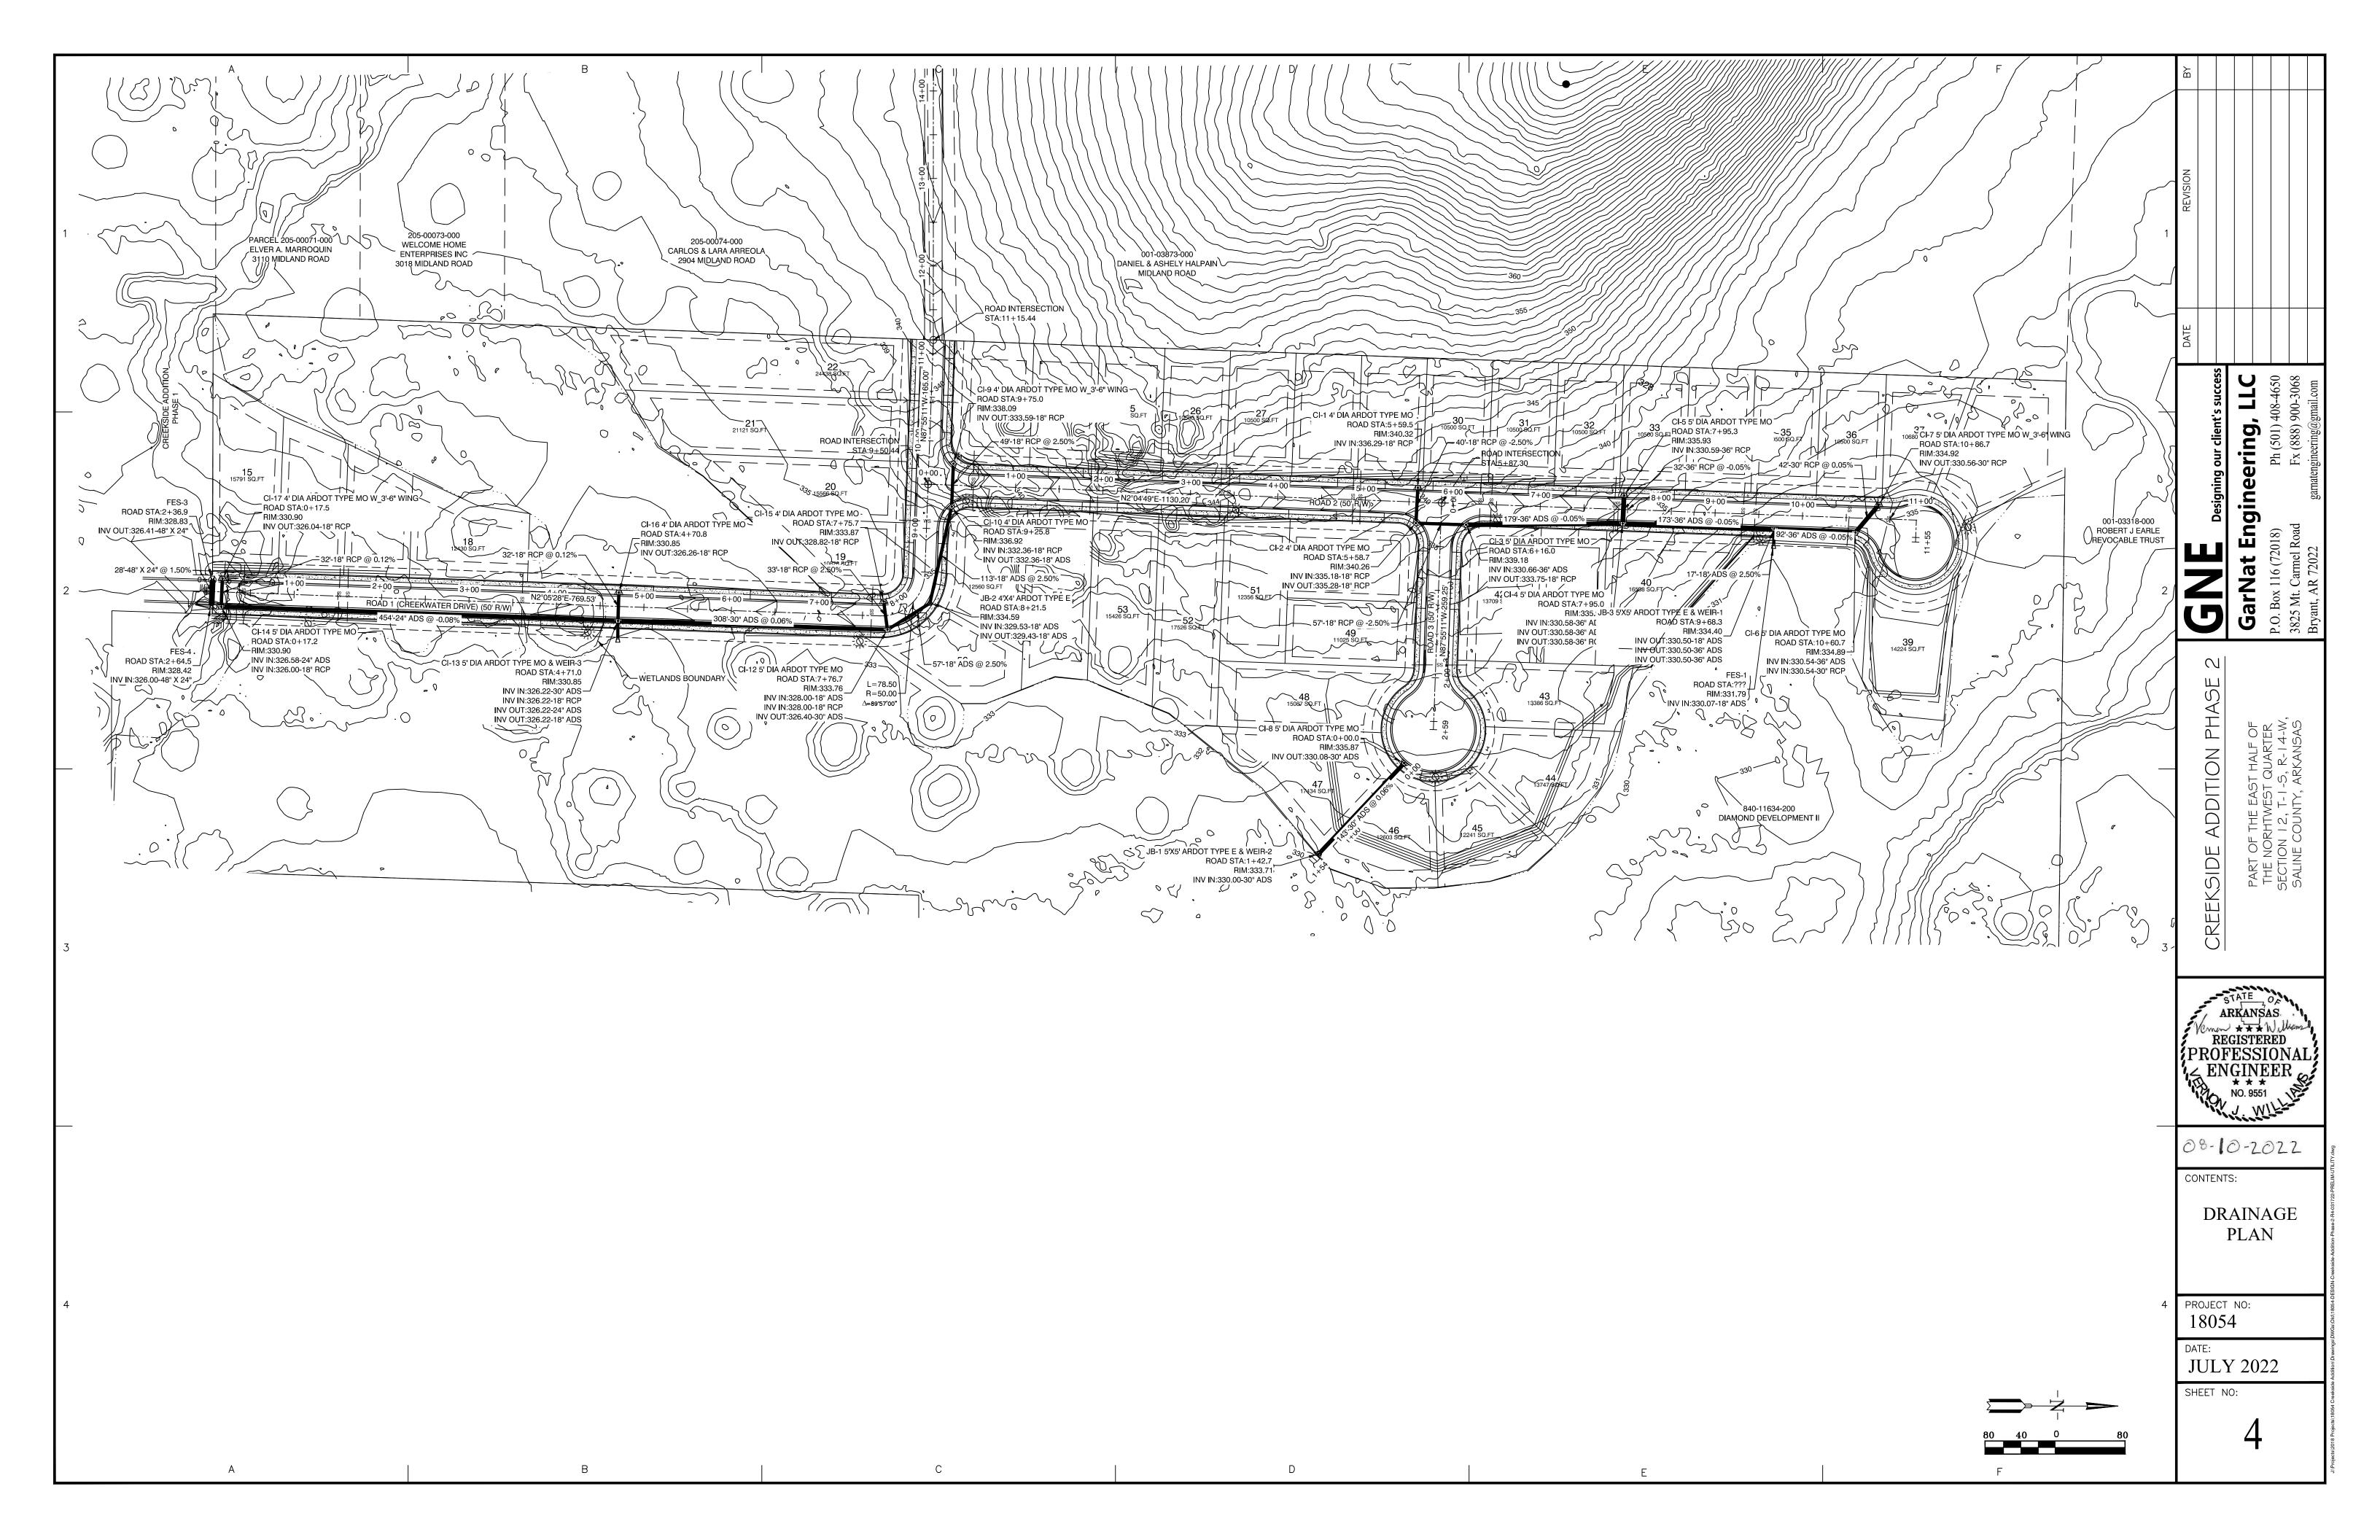

### 14. Creekside Subdivision - Requesting Sidewalk Waiver and Master Transportation Change

Comes recommended by Planning Commission.

- · Creekside Pre Plat.pdf
- Ordinance Creekside Transportation Plan Update Com.pdf