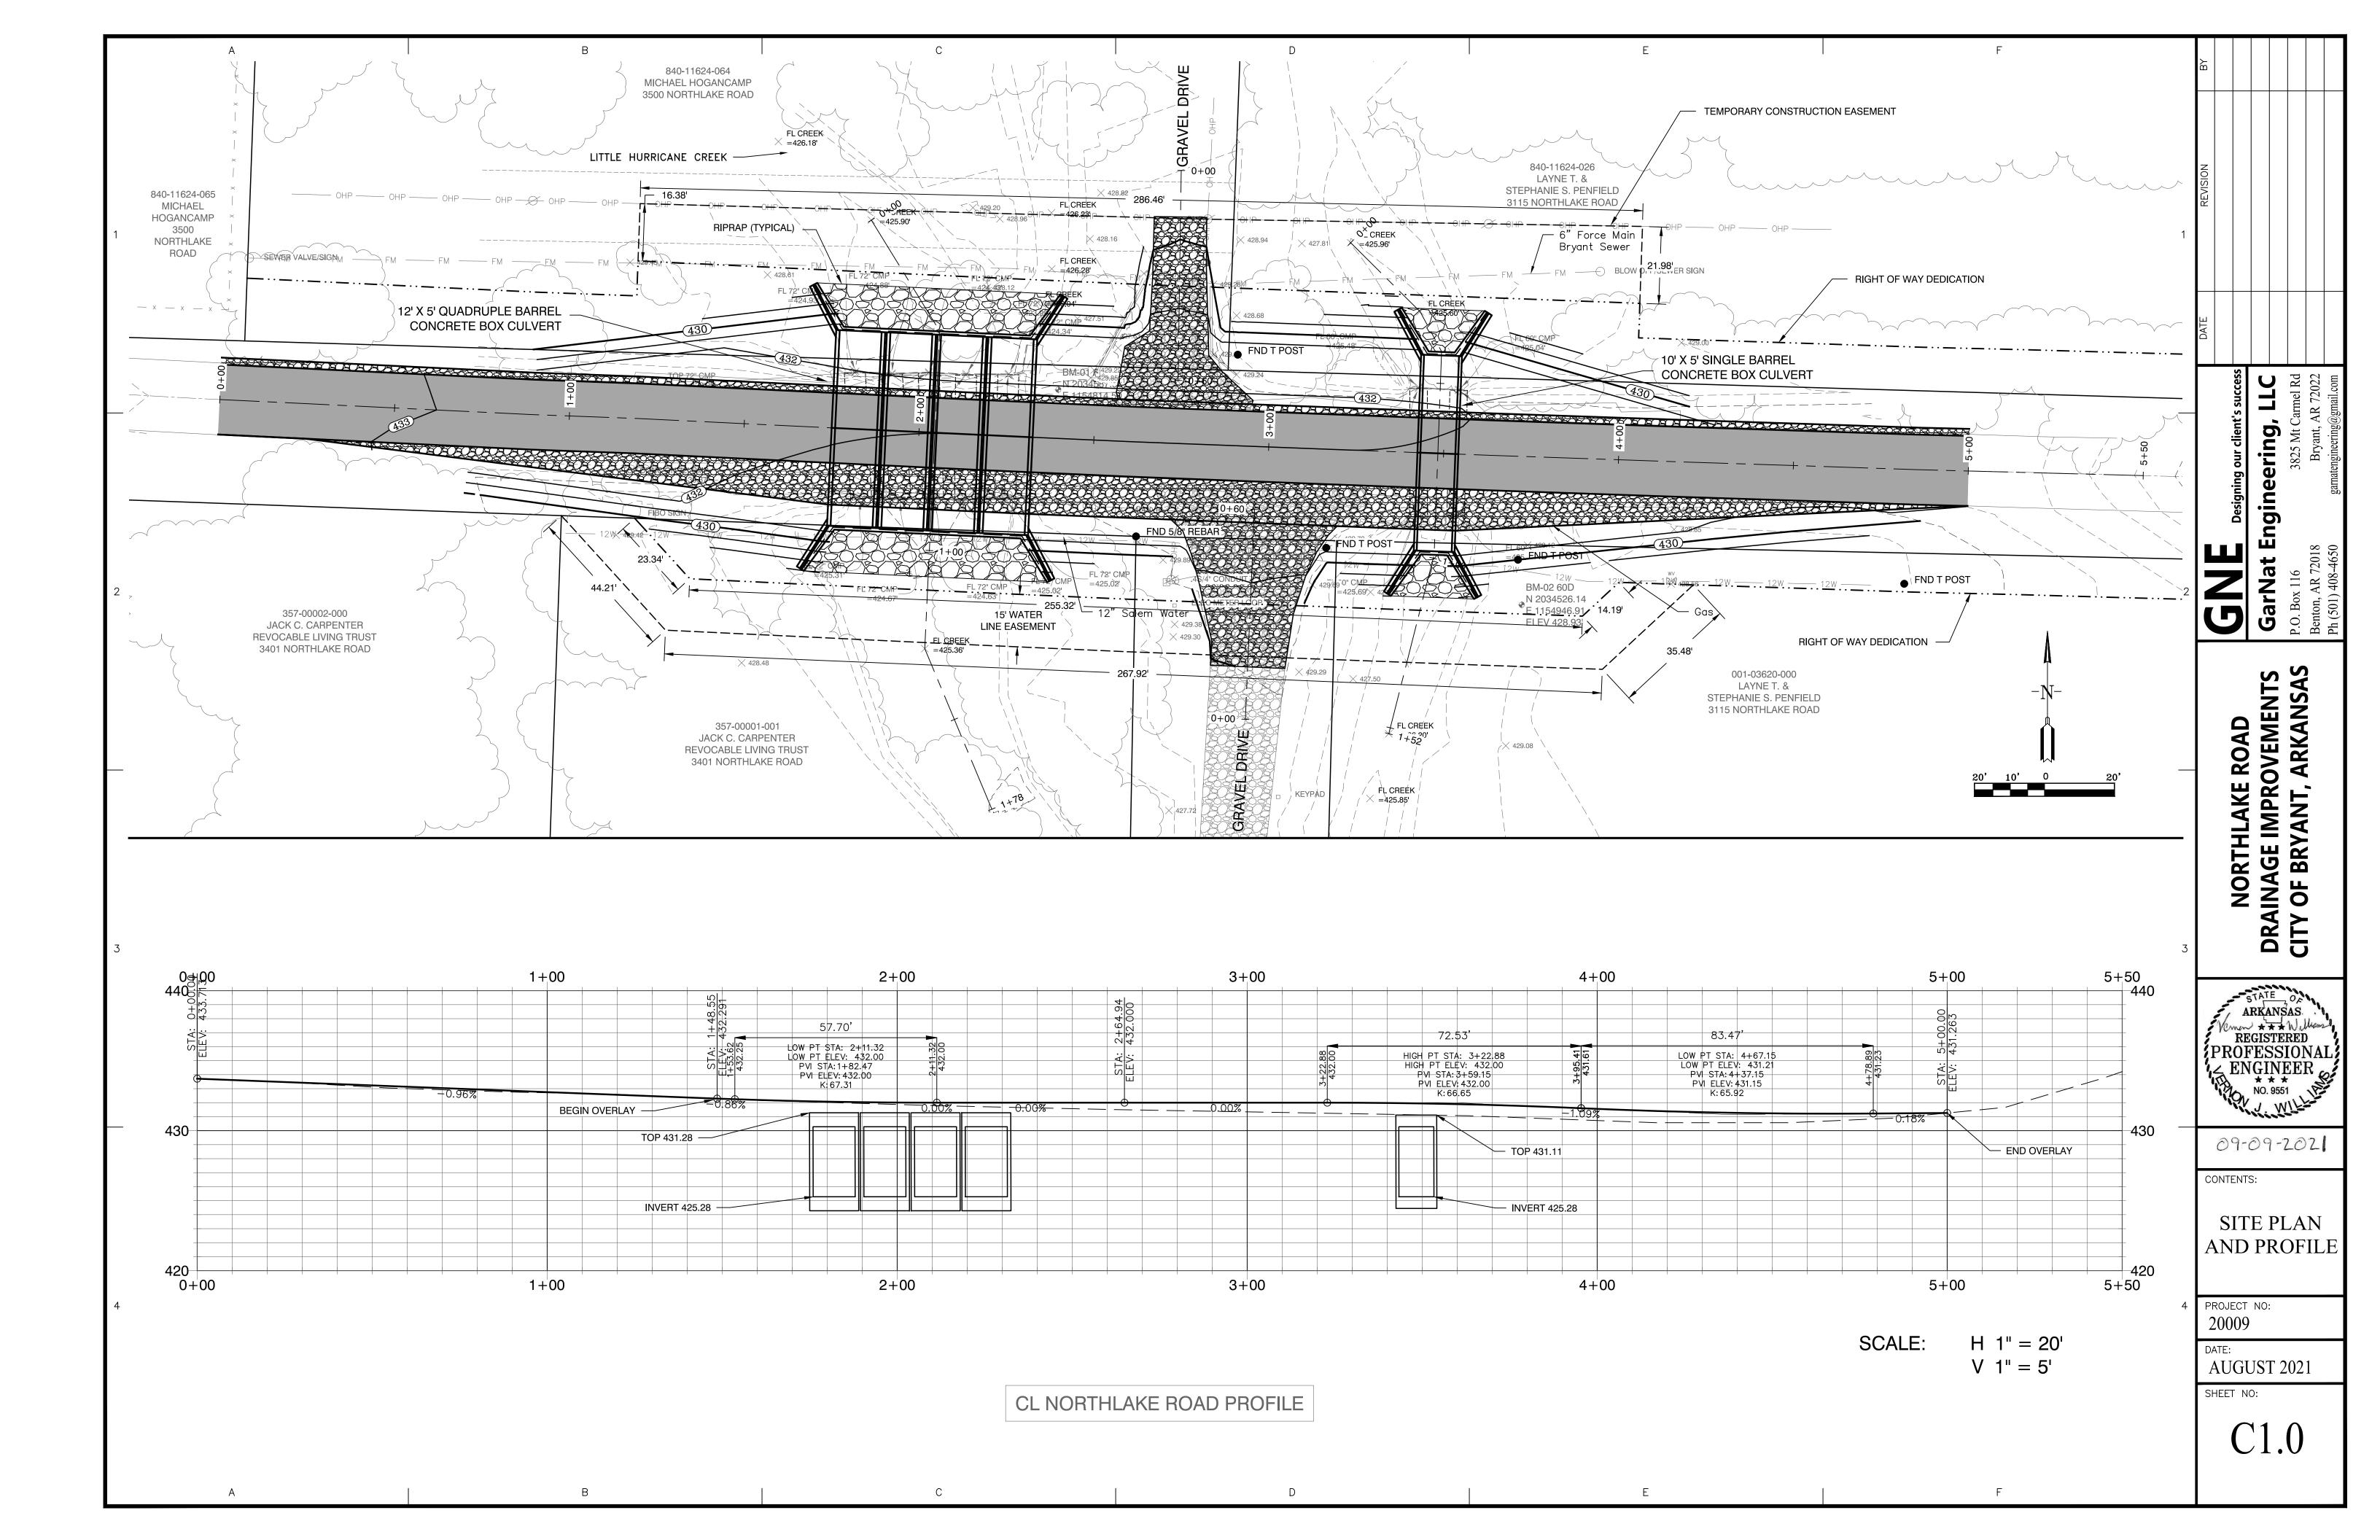

### 15. Stormwater Project Item Updates

Northlake Culvert Replacement; Raintree Project 1 Street Drainage Improvements; Dogwood Phase 2B Drainage Repair/Improvements; Stone Pine Drainage Improvements

Carrywood Raintree Project 1.pdf

- Northlake Reconstruction.pdf
- Dogwood Phase 2.pdf
- · Stone Pine Drainage.pdf