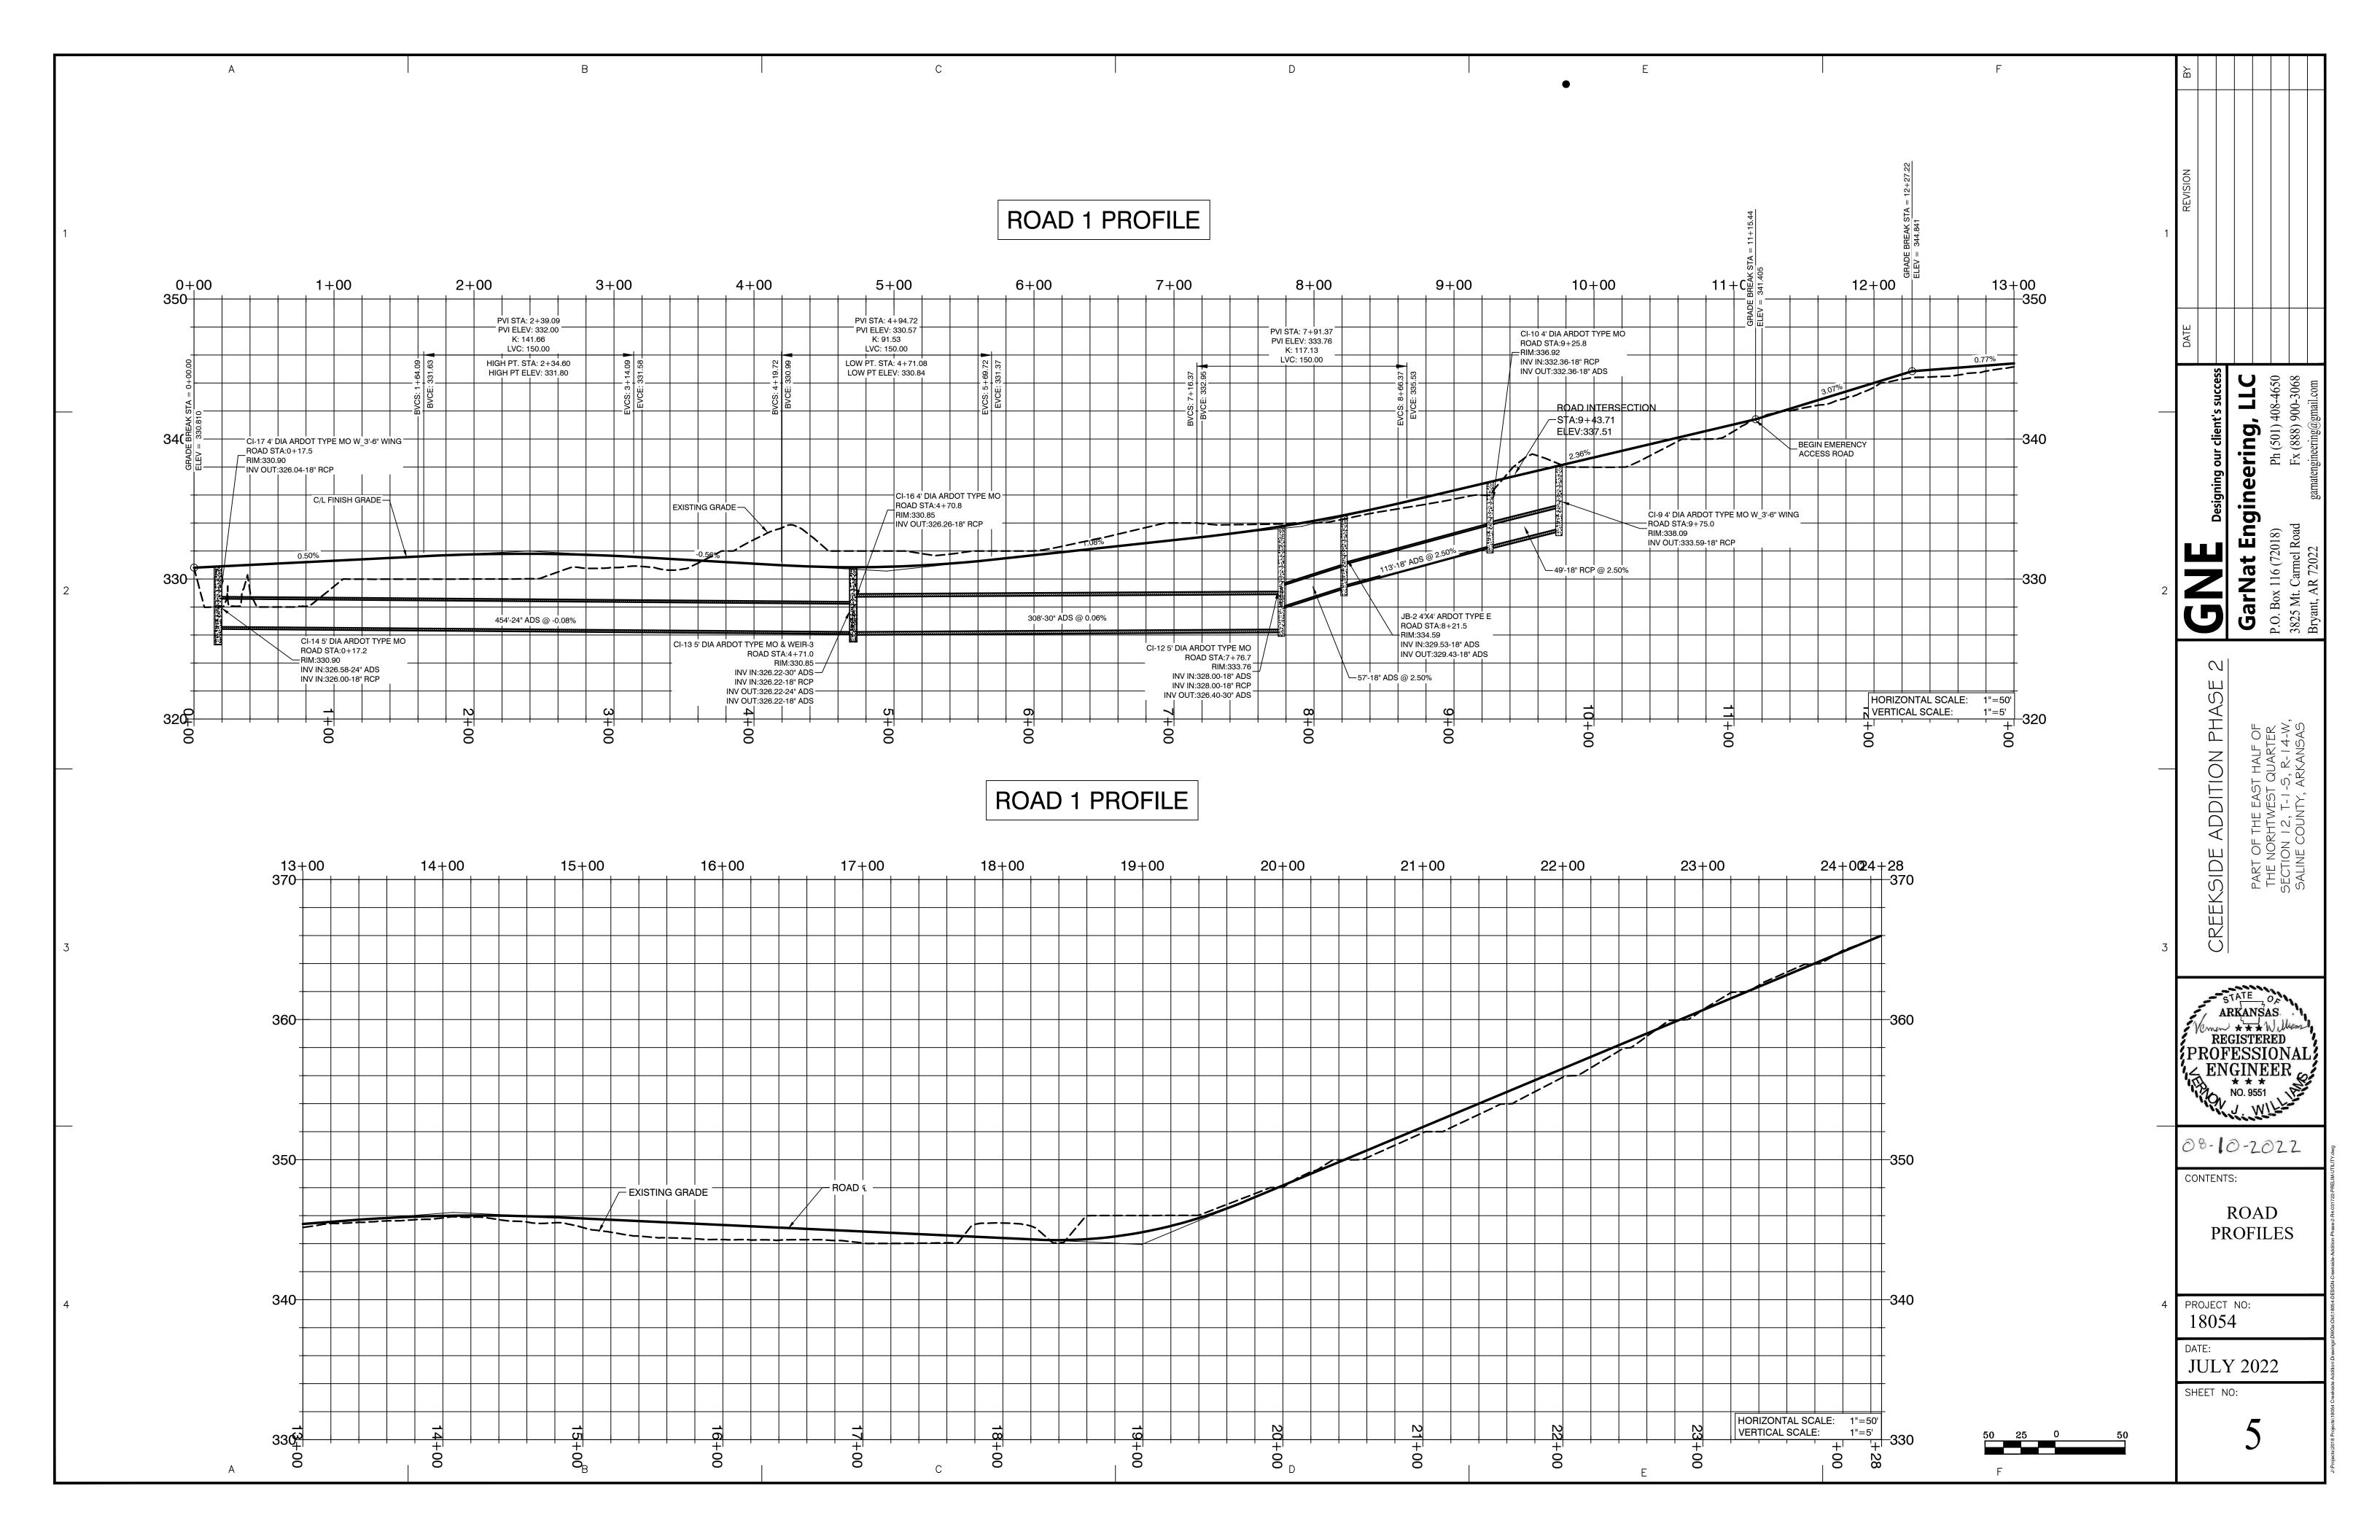

### 14. Creekside Subdivision - Requesting Sidewalk Waiver and Master Transportation Change

Comes recommended by Planning Commission.

- · Creekside Pre Plat.pdf
- Ordinance Creekside Transportation Plan Update Com.pdf