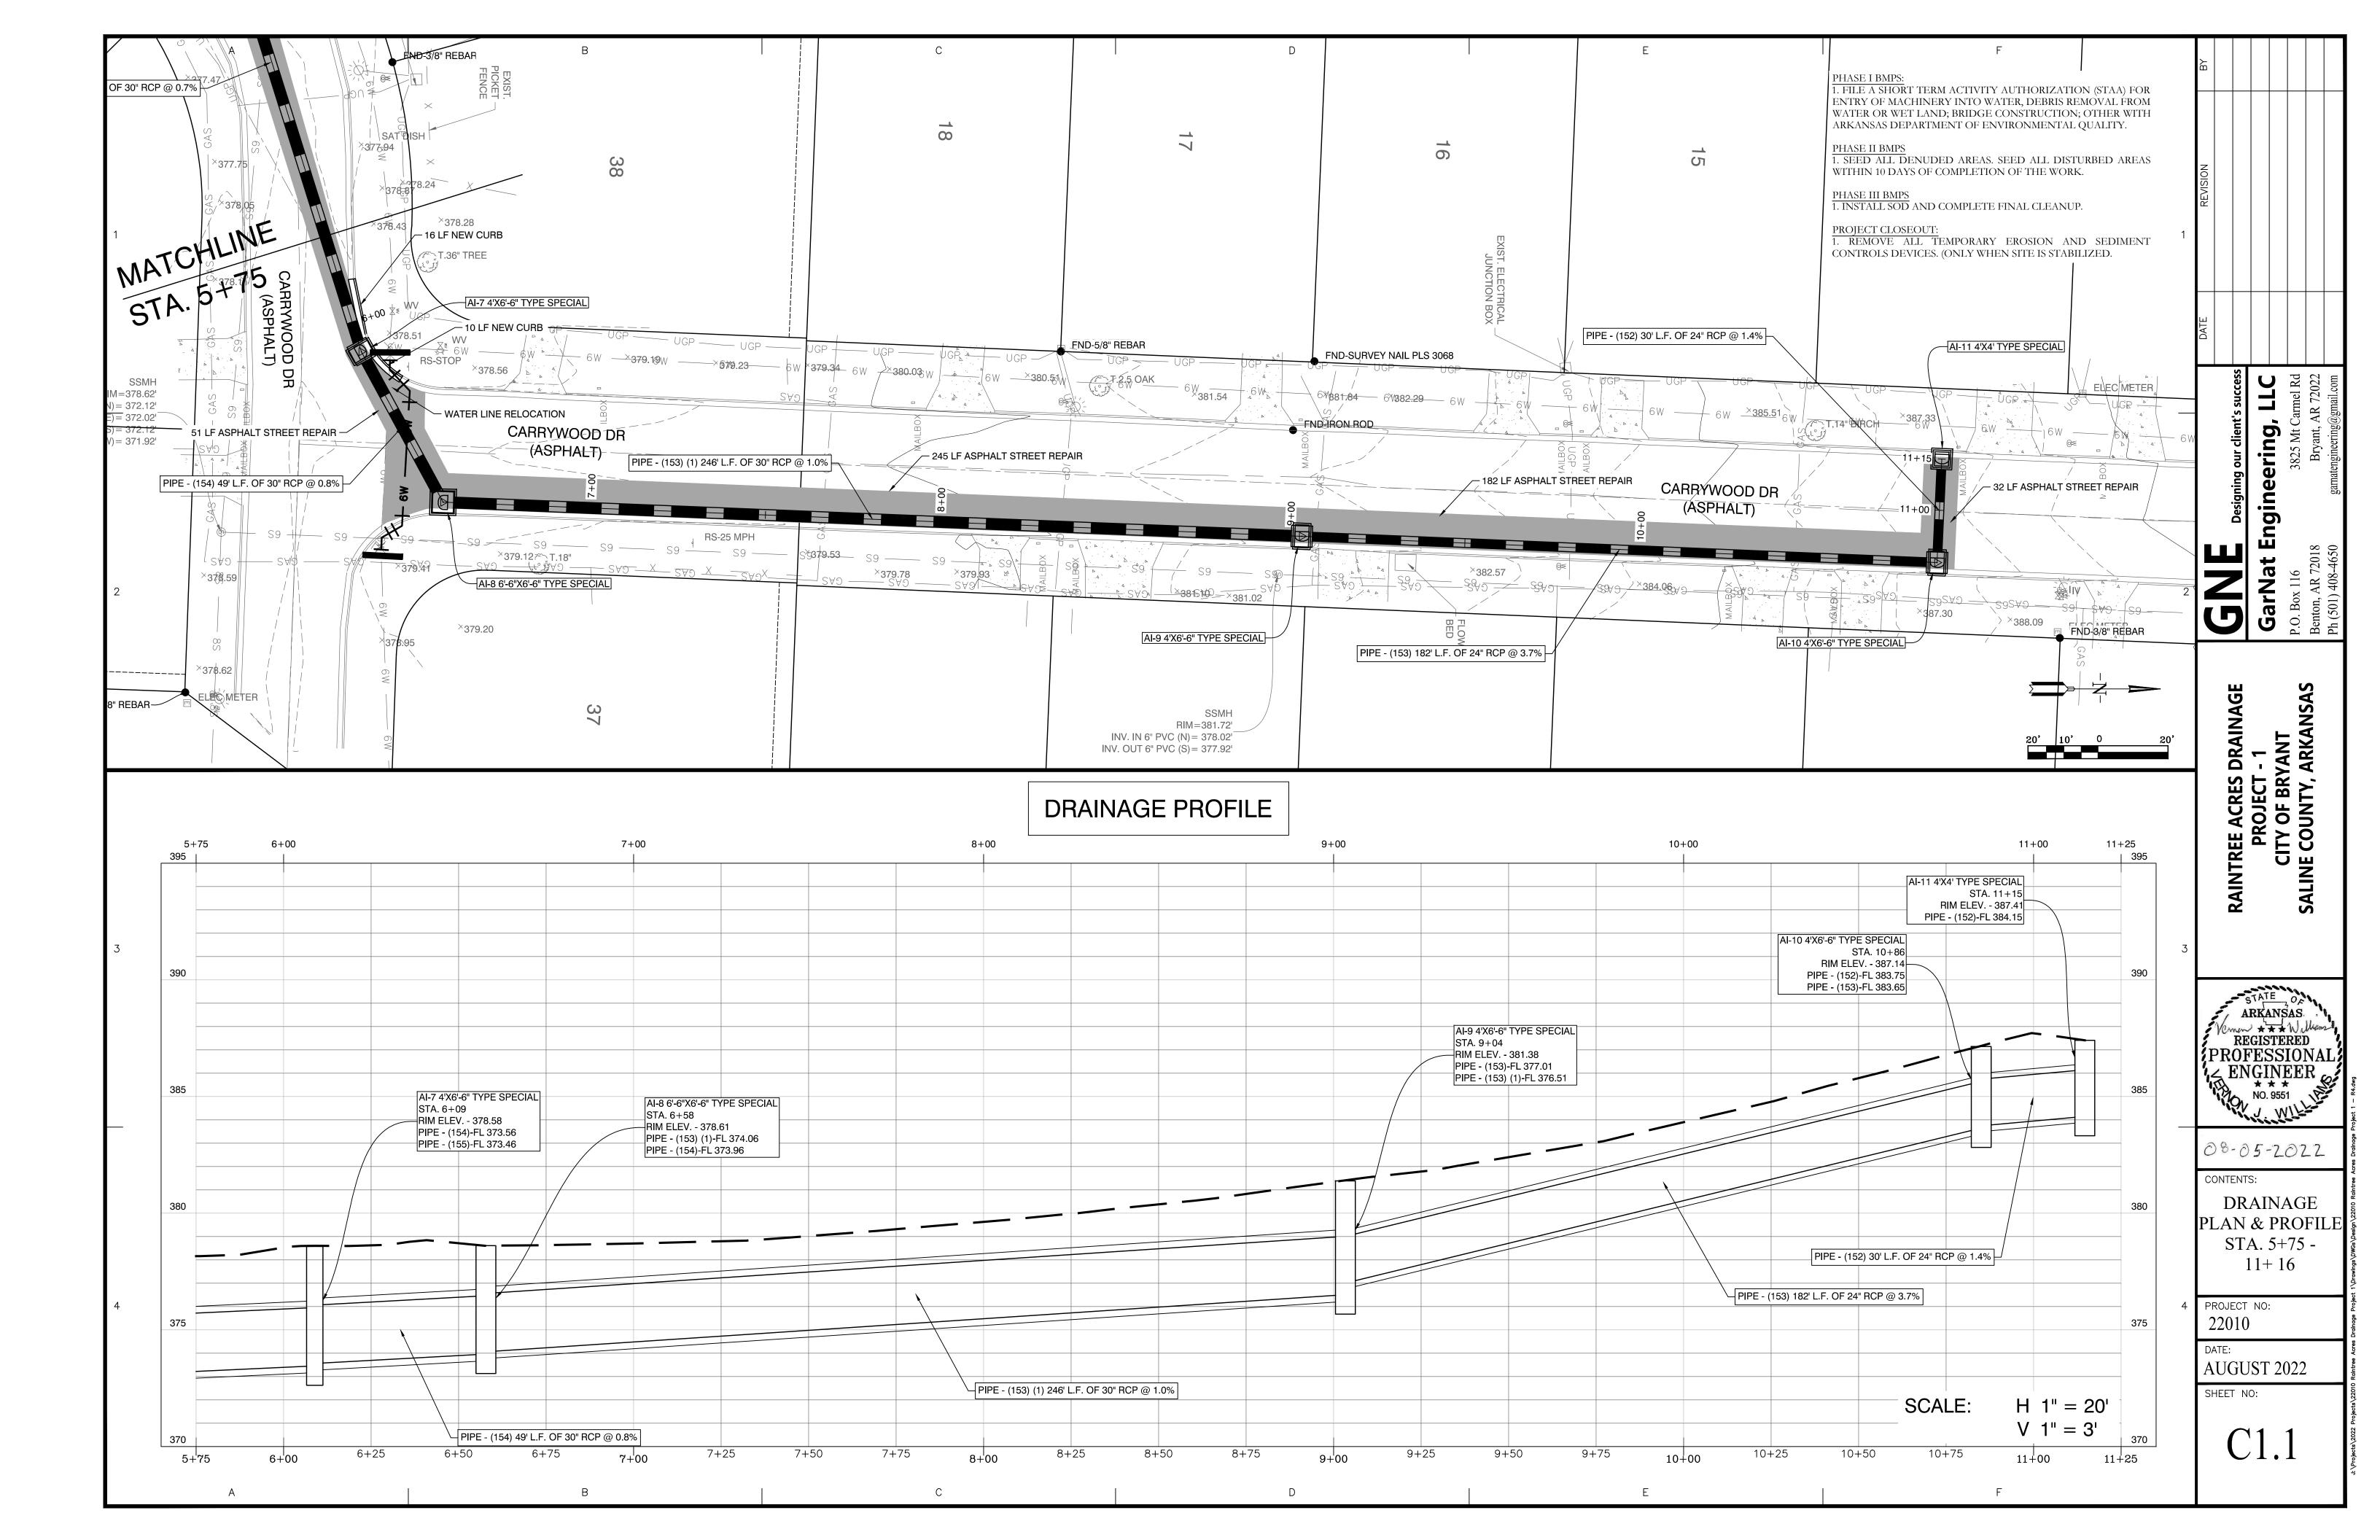

### 15. Stormwater Project Item Updates

Northlake Culvert Replacement; Raintree Project 1 Street Drainage Improvements; Dogwood Phase 2B Drainage Repair/Improvements; Stone Pine Drainage Improvements

Carrywood Raintree Project 1.pdf