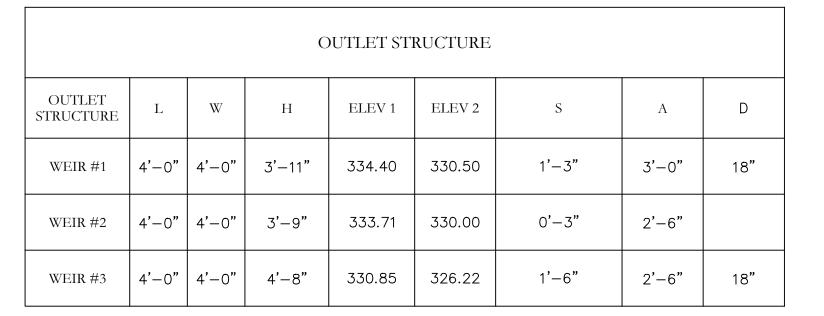

### 14. Creekside Subdivision - Requesting Sidewalk Waiver and Master Transportation Change

Comes recommended by Planning Commission.

- · Creekside Pre Plat.pdf
- Ordinance Creekside Transportation Plan Update Com.pdf