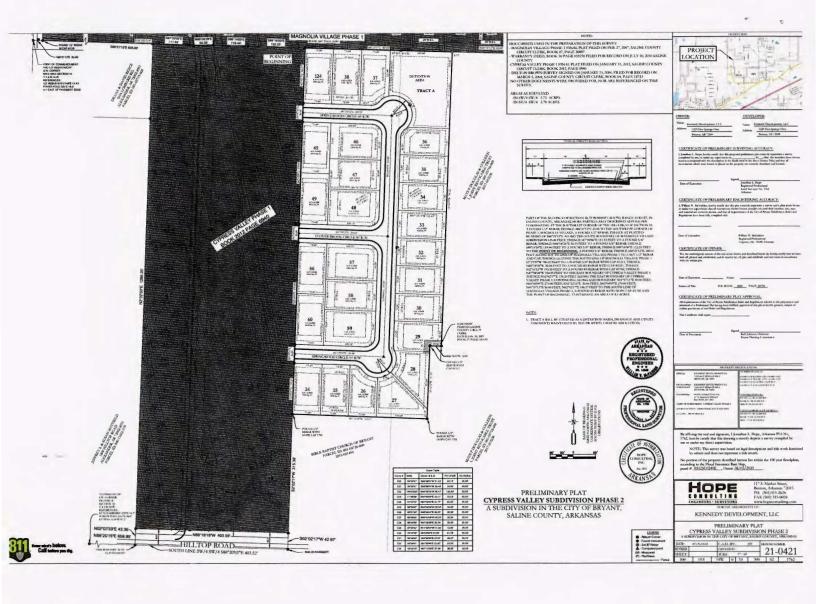

### **Community Development**

**12. Cypress Valley Annexation** - An Ordinance Accepting the Annexation of Certain Territory to the City of Bryant' Approving the Schedule of Services to be Extended to Said Area; And Assigning Such to Wards.

This ordinance approves the annexation of Phase 2 of Cypress Valley. Phase 2 has preliminary plat approval from Planning Commission. It also comes recommended by the Commission.

Ordinance - Cypress Valley Phase 2 Annex Complete.pdf