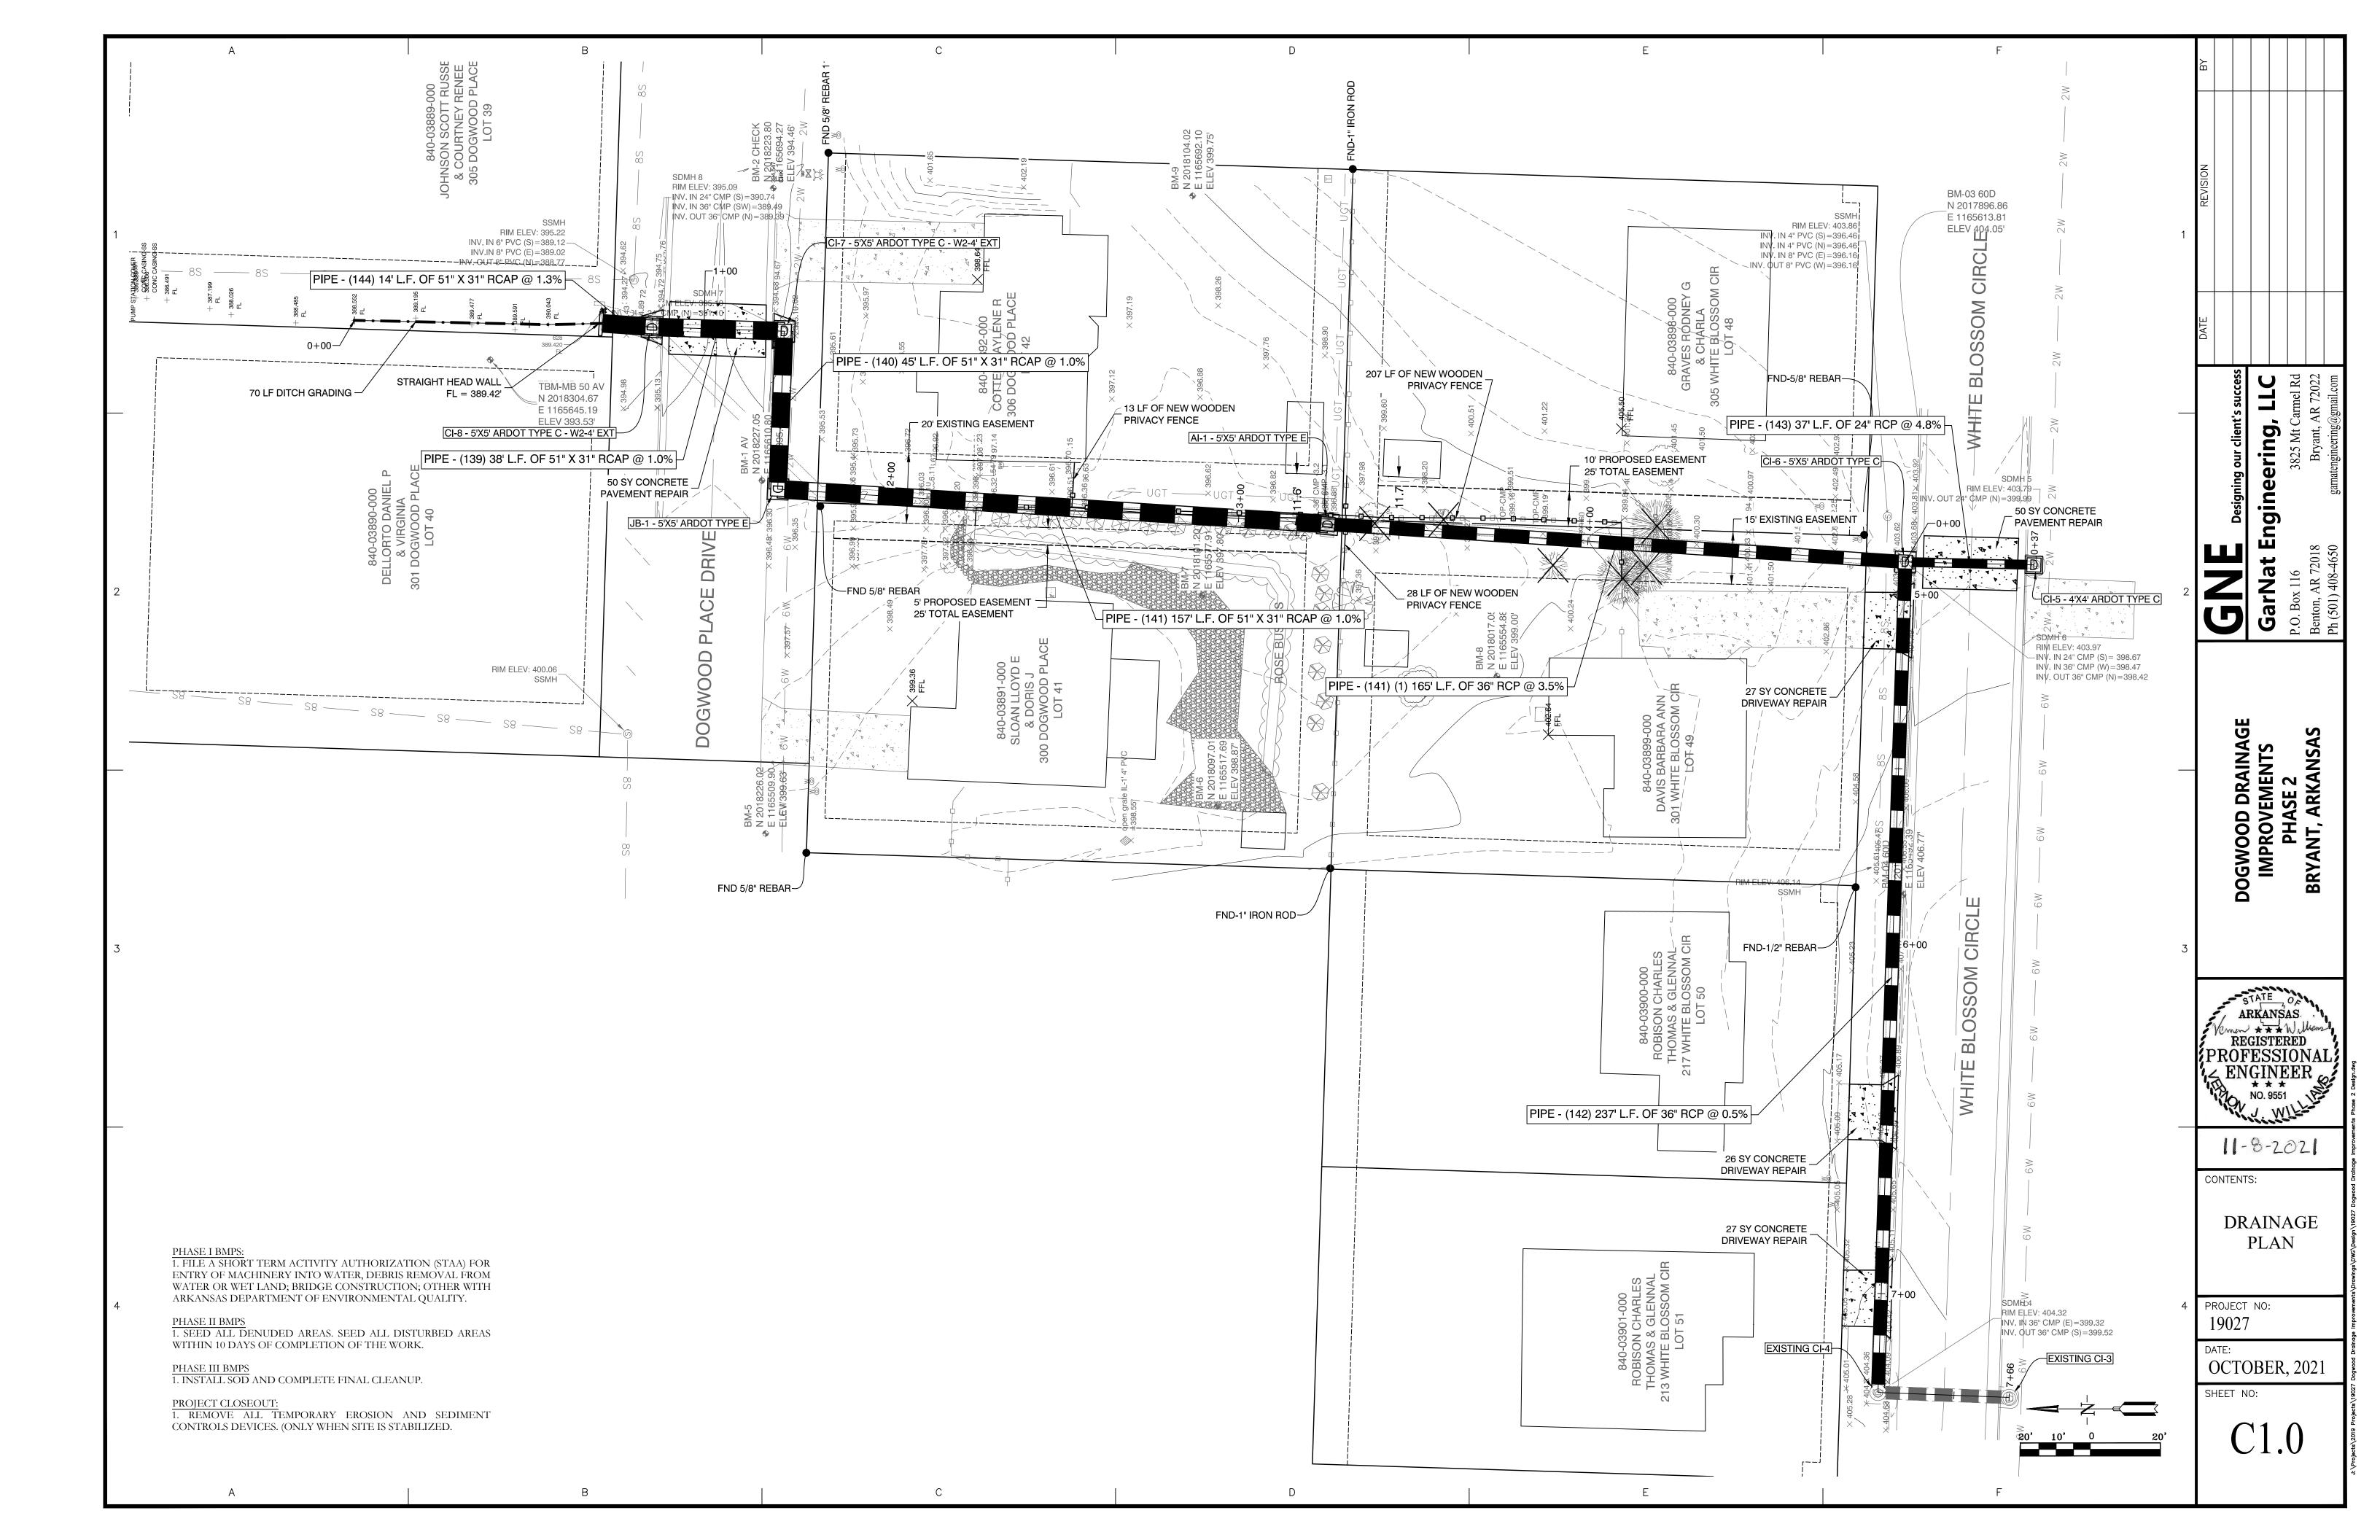

### 15. Stormwater Project Item Updates

Northlake Culvert Replacement; Raintree Project 1 Street Drainage Improvements; Dogwood Phase 2B Drainage Repair/Improvements; Stone Pine Drainage Improvements

Carrywood Raintree Project 1.pdf

- Northlake Reconstruction.pdf
- Dogwood Phase 2.pdf
- · Stone Pine Drainage.pdf