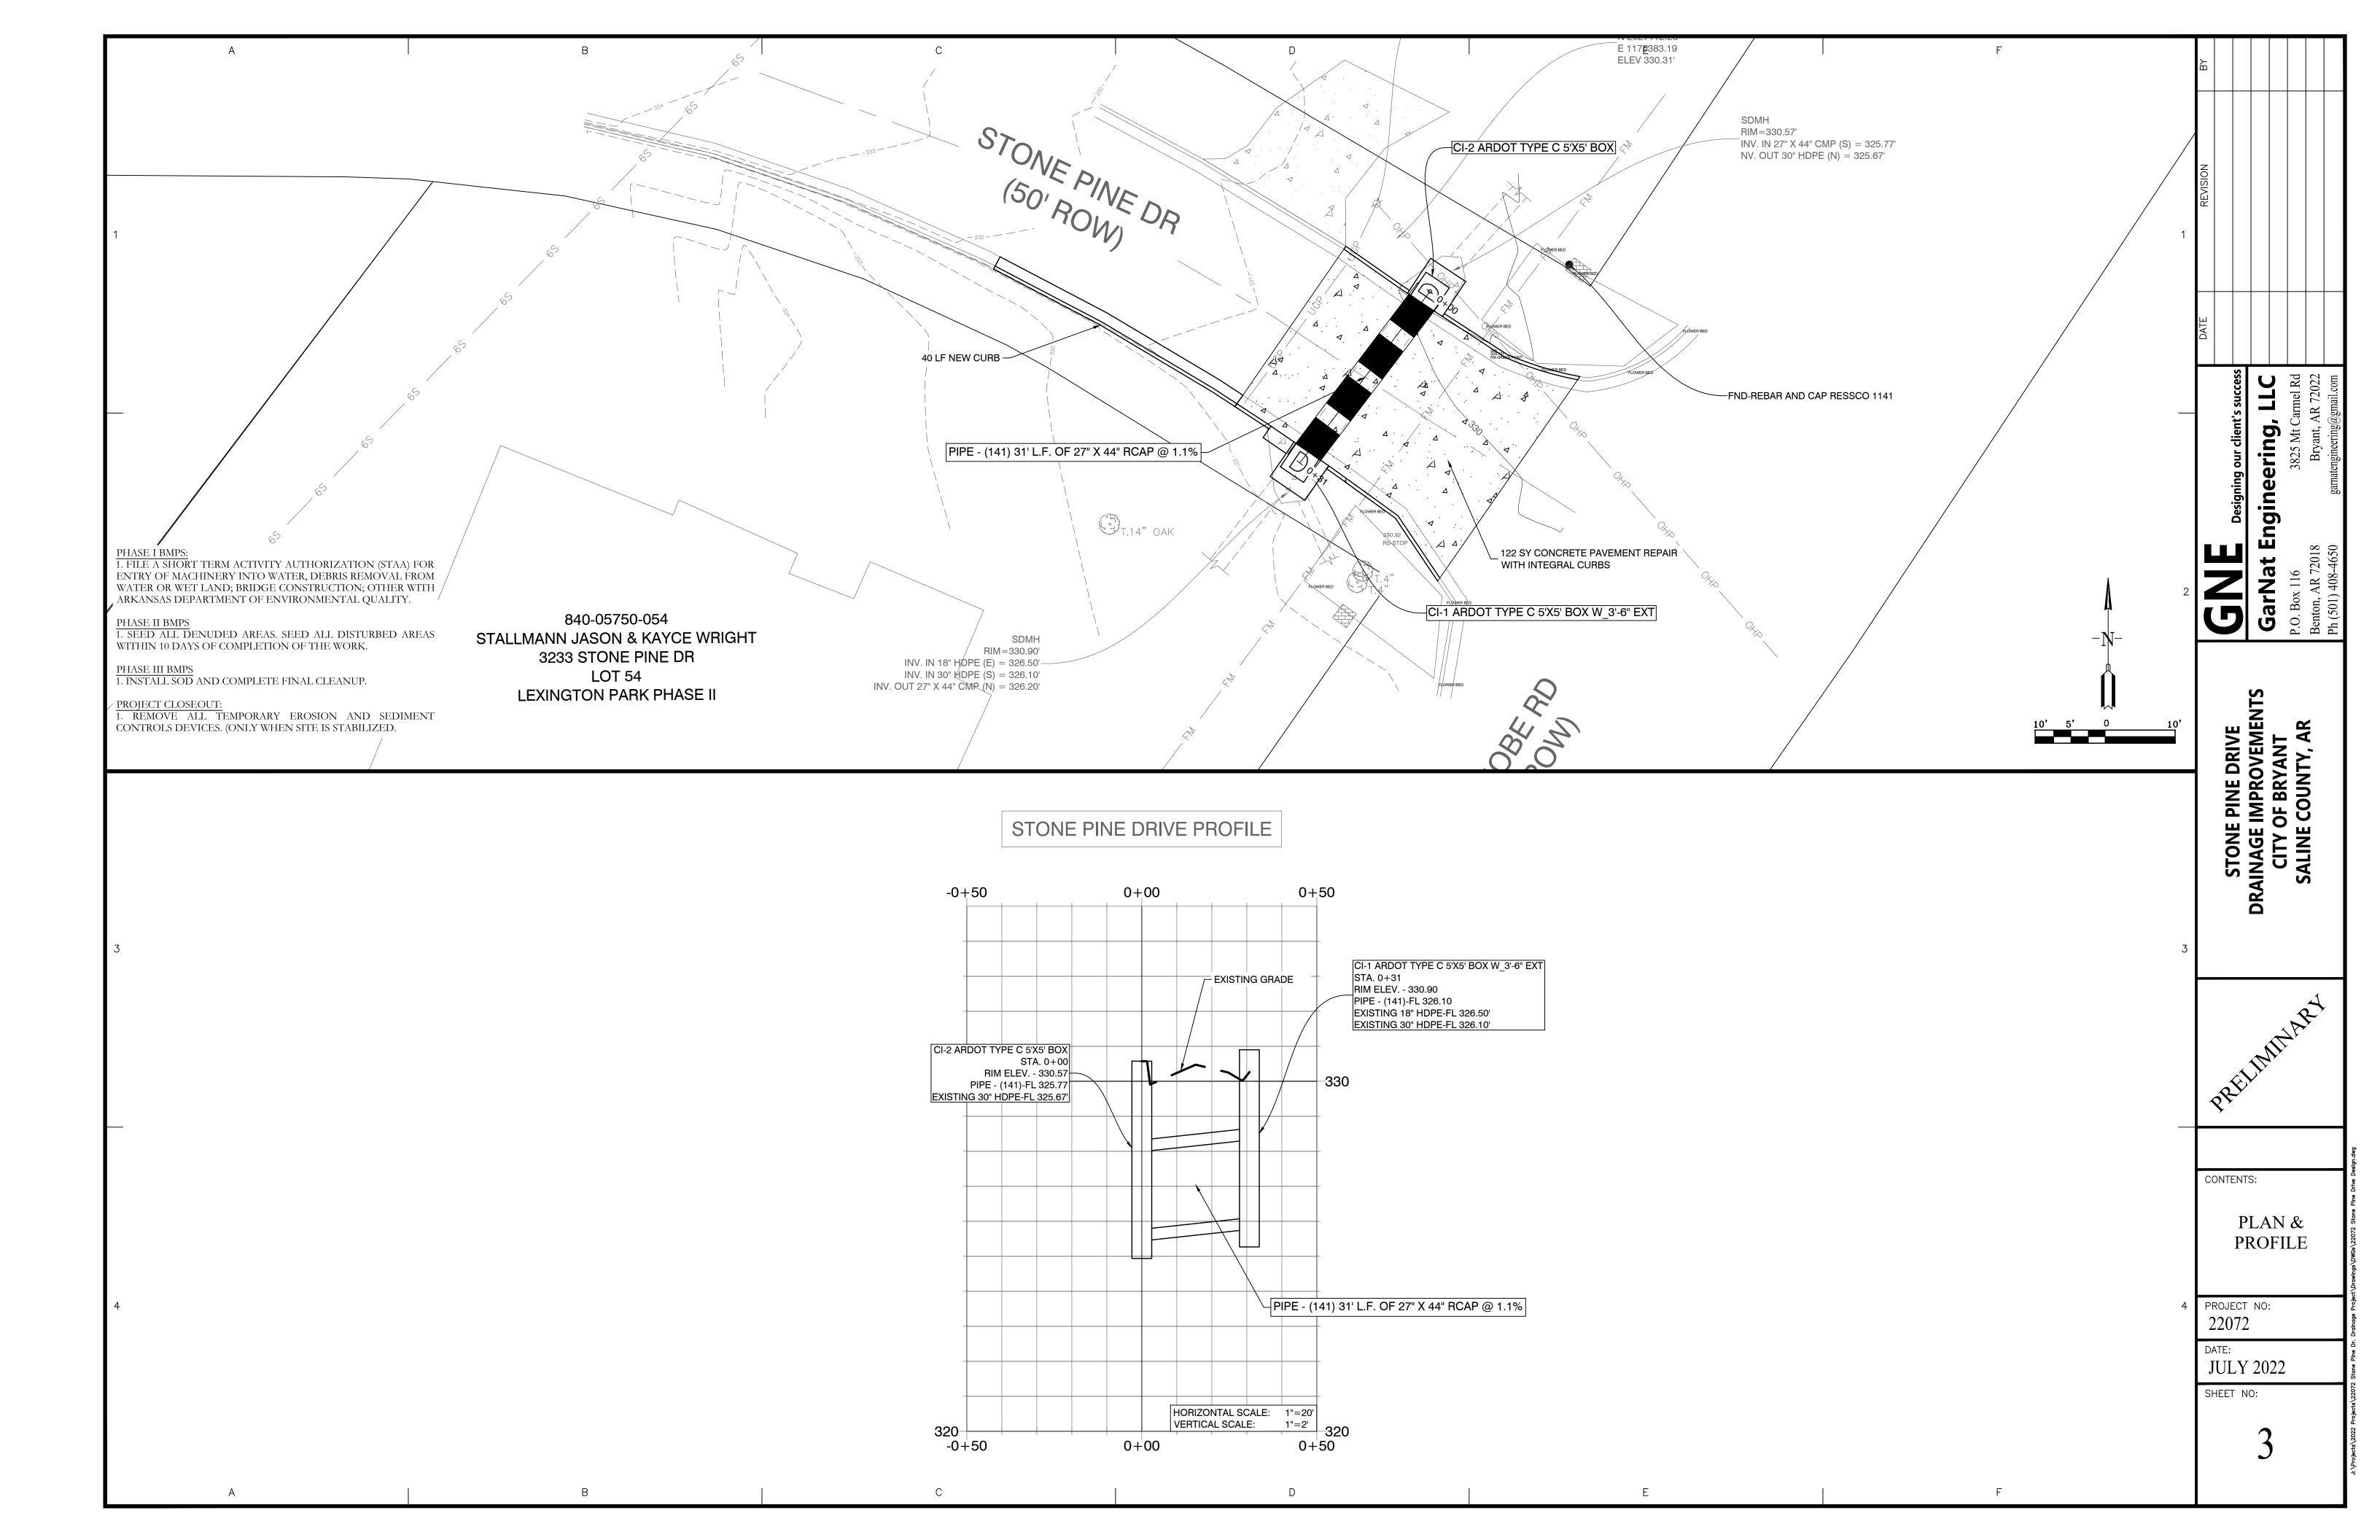

### 15. Stormwater Project Item Updates

Northlake Culvert Replacement; Raintree Project 1 Street Drainage Improvements; Dogwood Phase 2B Drainage Repair/Improvements; Stone Pine Drainage Improvements

Carrywood Raintree Project 1.pdf

- Northlake Reconstruction.pdf
- Dogwood Phase 2.pdf
- · Stone Pine Drainage.pdf