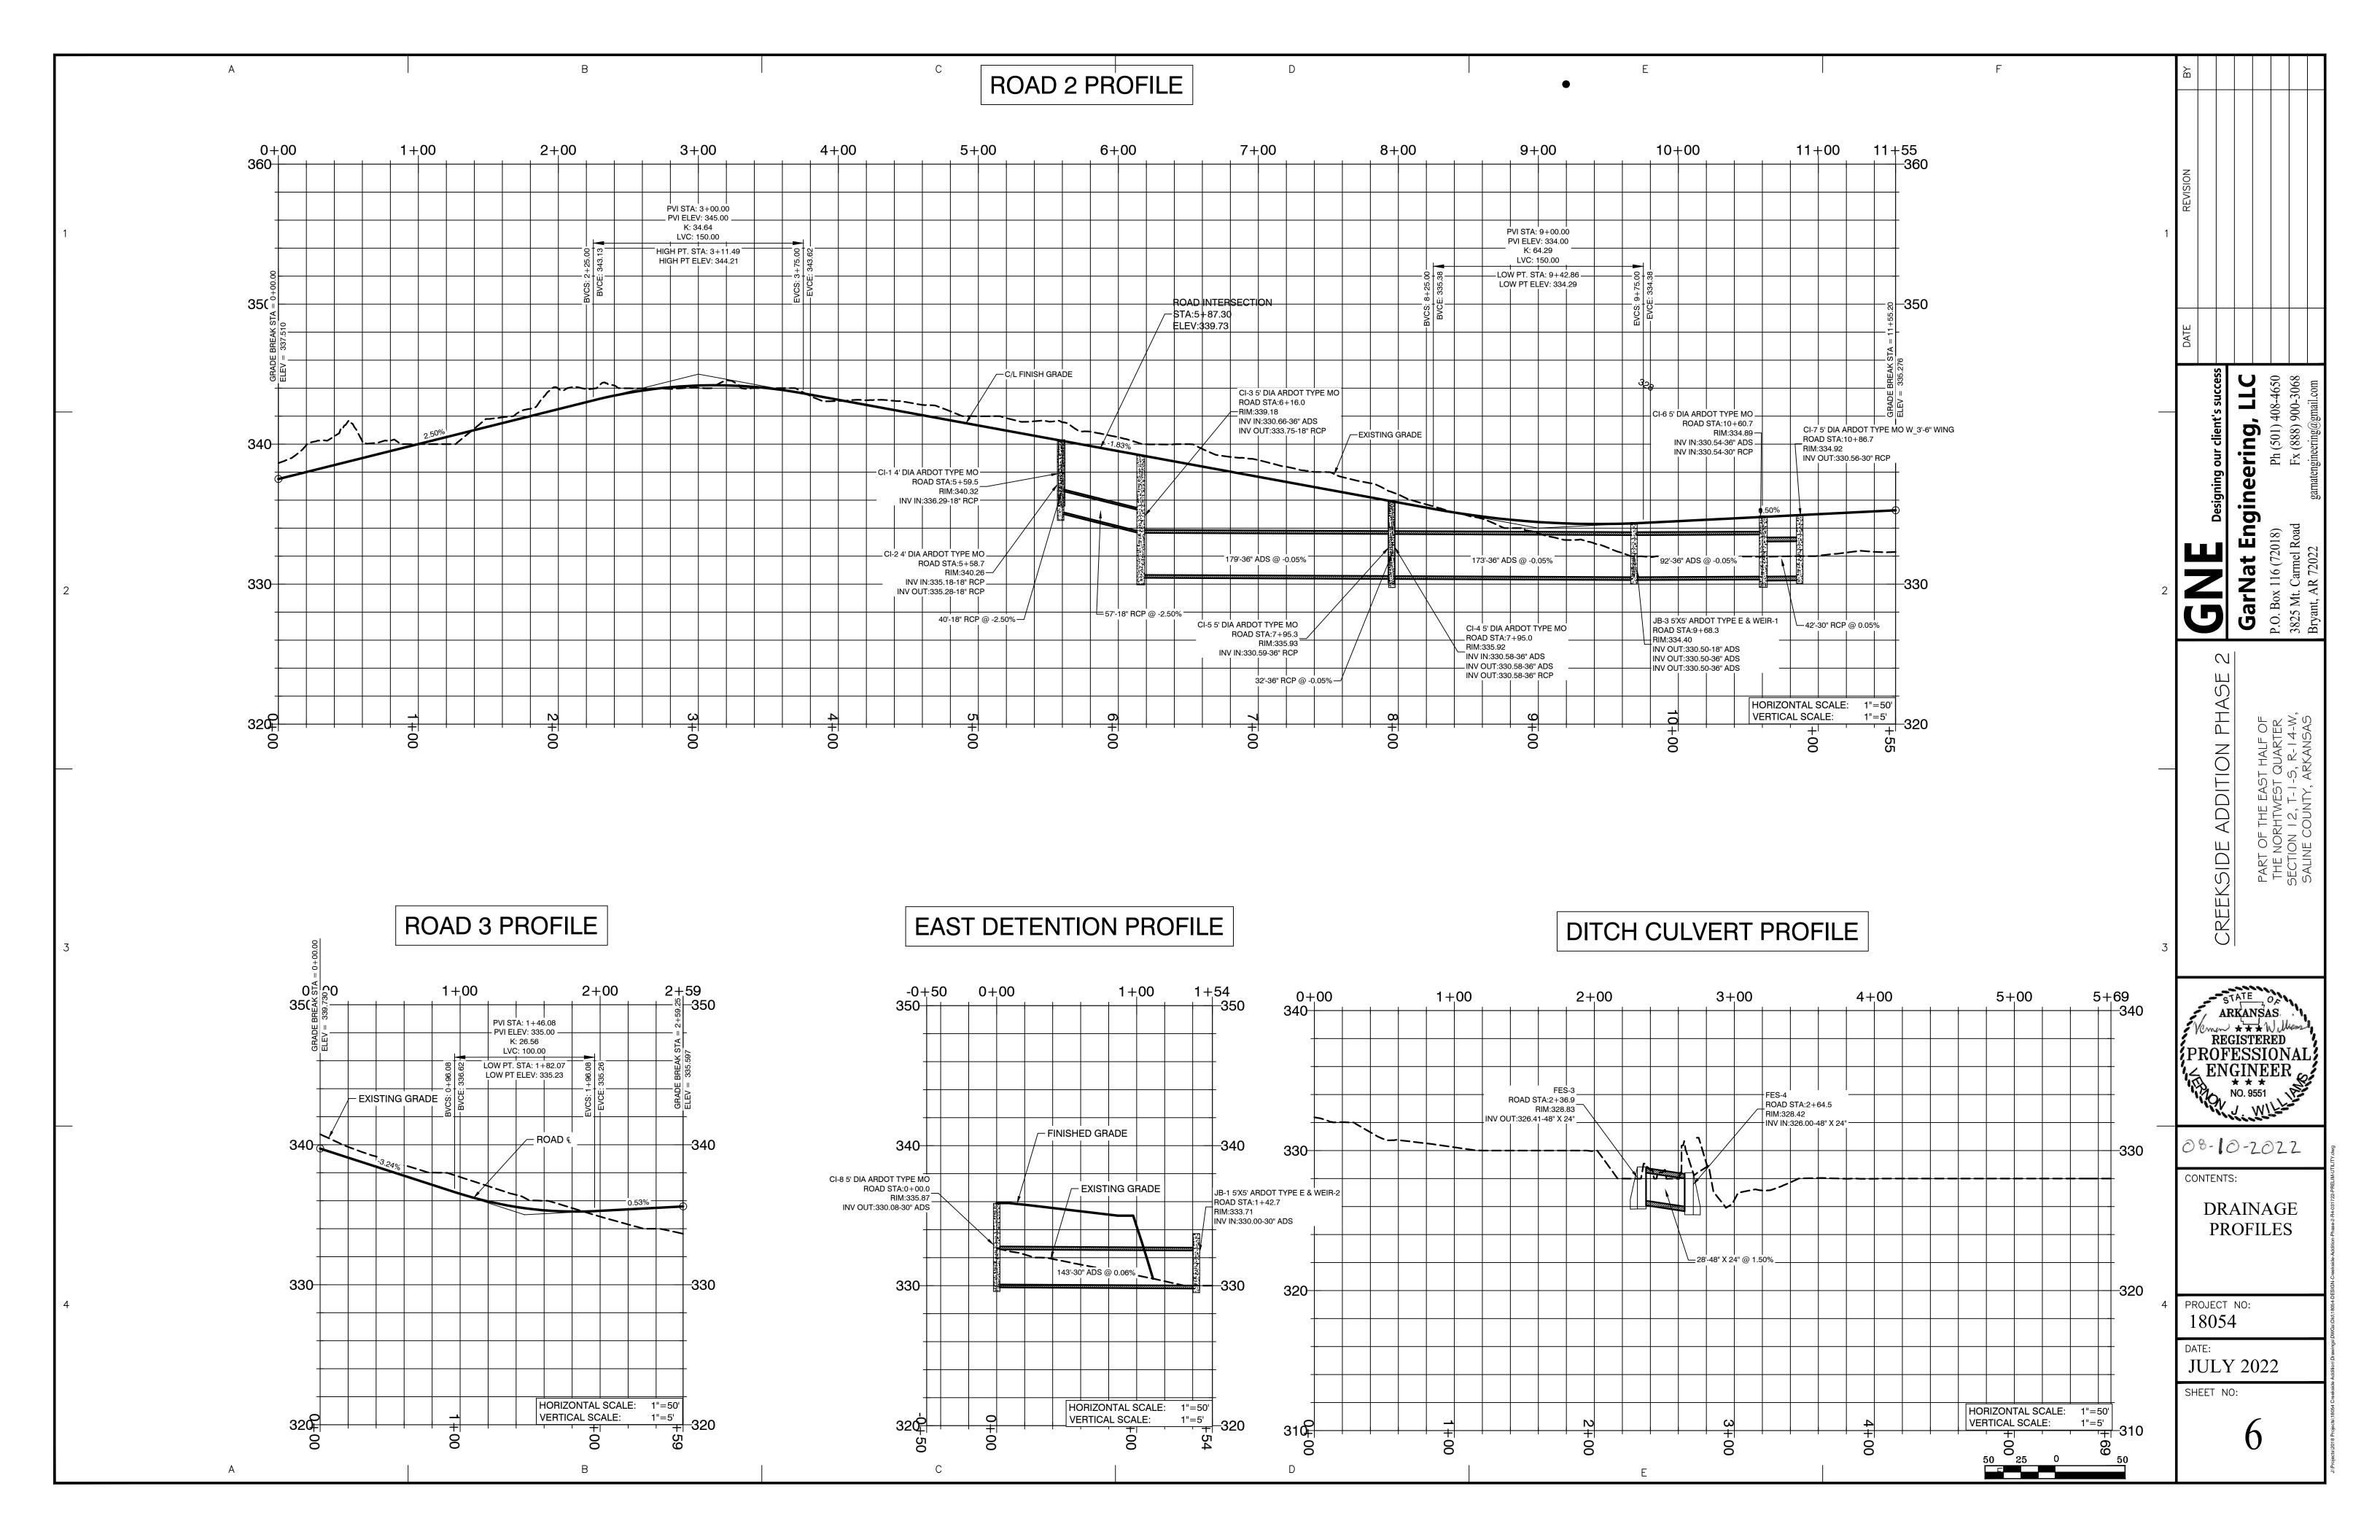

### 14. Creekside Subdivision - Requesting Sidewalk Waiver and Master Transportation Change

Comes recommended by Planning Commission.

- · Creekside Pre Plat.pdf
- Ordinance Creekside Transportation Plan Update Com.pdf