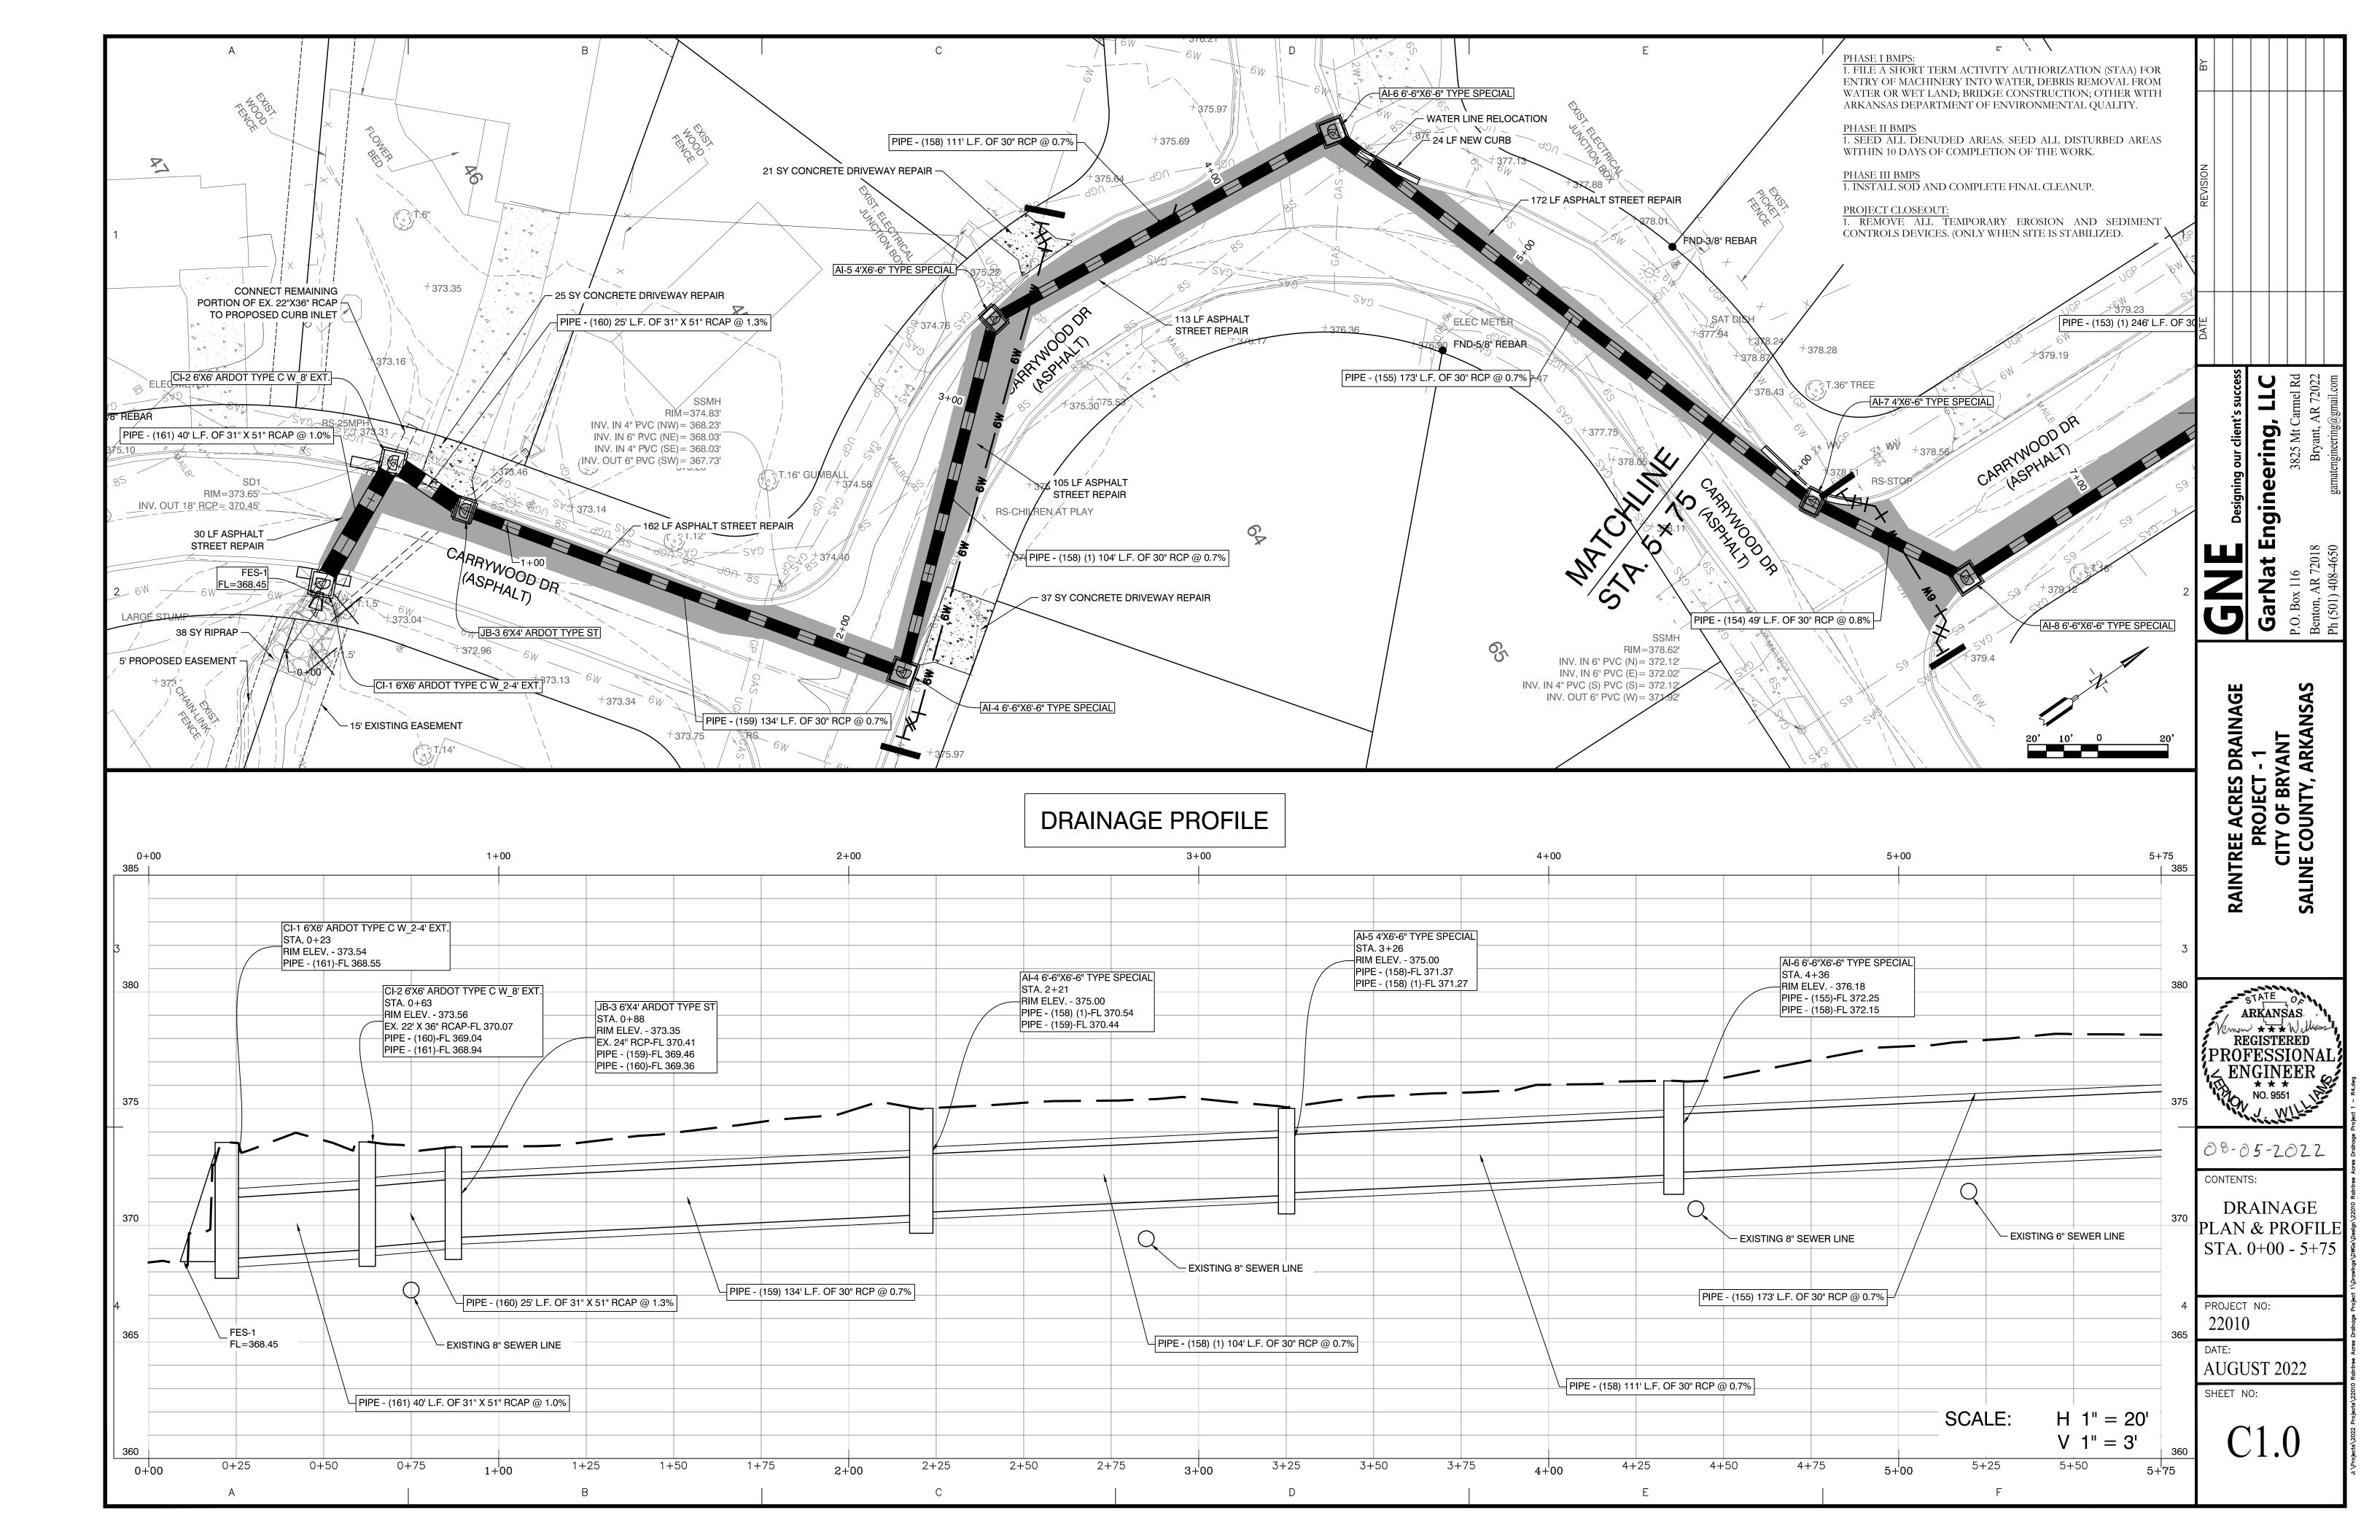

### 15. Stormwater Project Item Updates

Northlake Culvert Replacement; Raintree Project 1 Street Drainage Improvements; Dogwood Phase 2B Drainage Repair/Improvements; Stone Pine Drainage Improvements

Carrywood Raintree Project 1.pdf